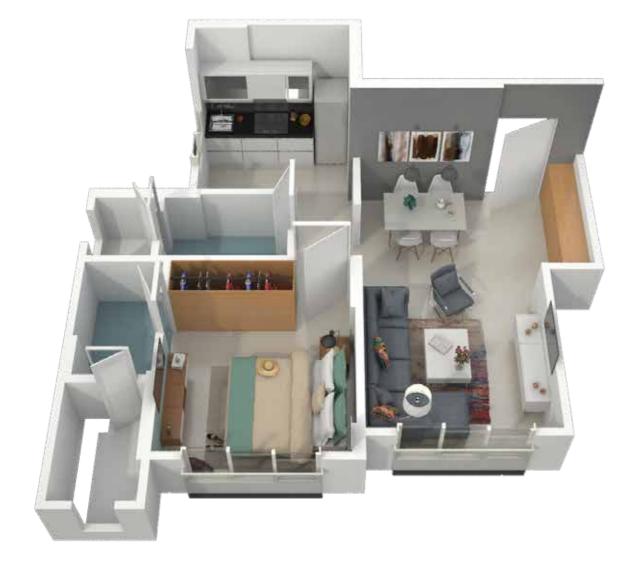

nd specifications as of date. These plans may vary by +/- 3% and are subject to changes. Floors 8 & 15 are refuge floors and flat numbers 2 & 3 on 8th Floor and flat number 2 on 15th floor have been converted into compact 1 BHKs



### **1 BHK Unit Plan**

#### RERA carpet area 444.59 sq. ft.









## 2 BHK Unit Plan



2&3





## **1 BHK Compact Unit Plan**





## 1 **BHK**

The 1BHK at Eminence is an ideal home for a nuclear family - right sized rooms, provisions for storage space and the convenience of two toilets. All the rooms open up into a single passage, maximising your useable space.

## 2 **BHK**

The 2BHK at Eminence is superbly designed. The large living room has an entrance lobby that affords you privacy. The rooms open up to the tree-lined avenue through large windows.















The project has been registered via MahaRERA registration number: P51800016063 and is available on the website https://maharera.mahaonline.gov.in

Disclaimer:

Marathon Eminence is developed by Nexzone Buildcon LLP (A part of Marathon Group Company).

The rendered images of the proposed Residential Flat are of a specific configuration and for representation purpose only. The Promoter/ developer shall not be required to provide any furniture, items, goods, amenities etc as displayed in the picture/s.

The views depicted in the pictures are as presently available from some specific flats and they may vary over period of time for reasons beyond the control of the Promoter.

The amenities shown herein are only indicative and they are subject to change/s based on approval from com