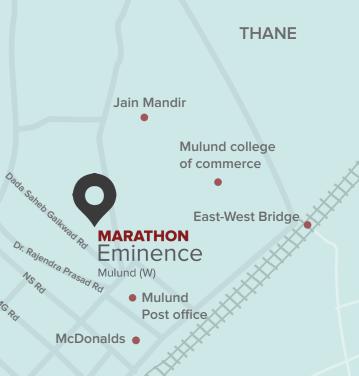

#### Site Address:

Marathon Eminence, Dadasaheb Gaikwad Road, Near Mulund Station, Govind Pandurang Patil Chowk, Mulund West, Mumbai, Maharashtra 400080.

Maps may not be to scale and distances are as available on Google Maps.

All dimensions mentioned in the drawings may vary due to construction contingencies, site conditions and changes required by regulatory authorities.