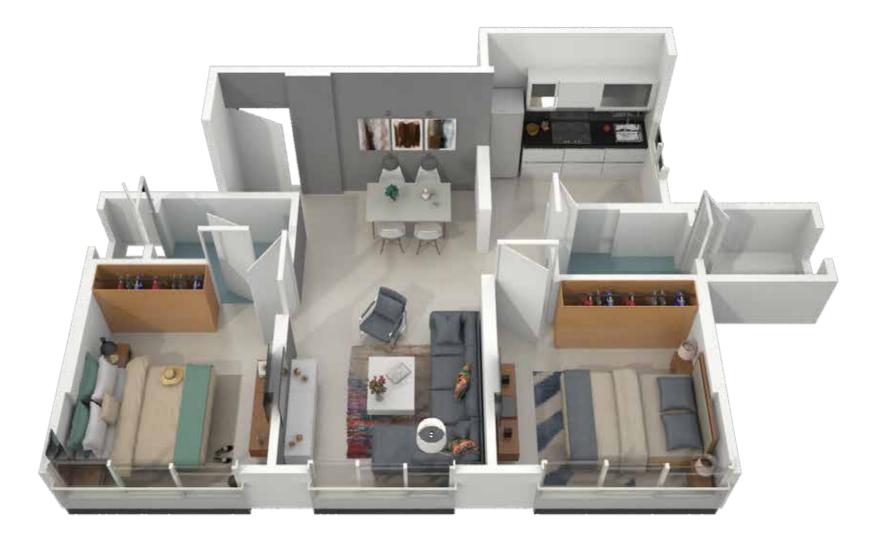

specifications as of date. These plans may vary by +/- 3% and are subject to changes. Floors 8 & 15 are refuge floors and flat numbers 2 & 3 on 8th Floor and flat number 2 on 15th floor have been converted into compact 1 BHKs



### **1 BHK Unit Plan**

#### RERA carpet area 444.59 sq. ft.









## 2 BHK Unit Plan



2&3





## **1 BHK Compact Unit Plan**





## 1 **BHK**

The 1BHK at Eminence is an ideal home for a nuclear family - right sized rooms, provisions for storage space and the convenience of two toilets. All the rooms open up into a single passage, maximising your useable space.

## 2 **BHK**

The 2BHK at Eminence is superbly designed. The large living room has an entrance lobby that affords you privacy. The rooms open up to the tree-lined avenue through large windows.















The project has been registered via MahaRERA registration number: P51800016063 and is available on the website https://maharera.mahaonline.gov.in

Disclaimer:

Marathon Eminence is developed by Nexzone Buildcon LLP (A part of Marathon Group Company).

The rendered images of the proposed Residential Flat are of a specific configuration and for representation purpose only. The Promoter/ developer shall not be required to provide any furniture, items, goods, amenities etc as displayed in the picture/s.

The views depicted in the pictures are as presently available from some specific flats and they may vary over period of time for reasons beyond the control of the Promoter.

The amenities shown herein are only indicative and they are subject to change/s based on approval from compe