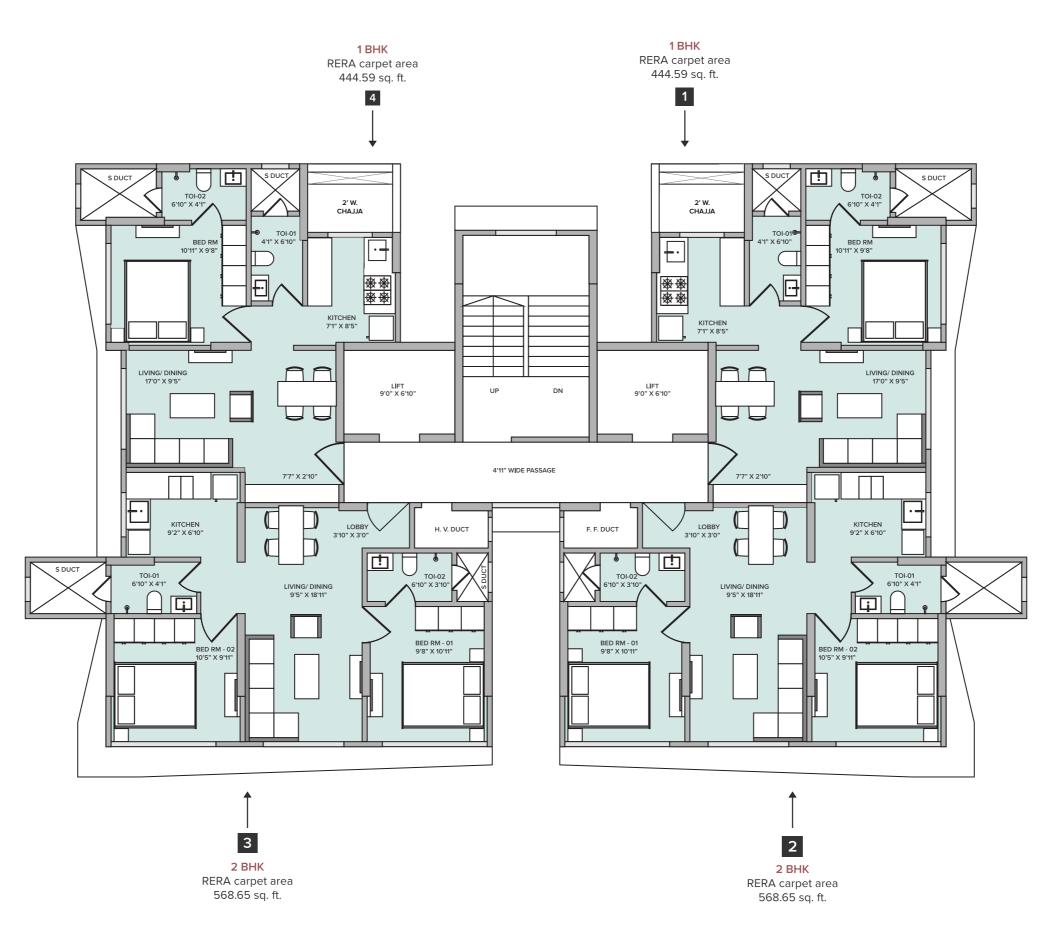

# Typical Floor Plan

Disclaimer: The floor plans are as per the approved plans and specifications as of date. These plans may vary by +/- 3% and are subject to changes. Floors 8 & 15 are refuge floors and flat numbers 2 & 3 on 8th Floor and flat number 2 on 15th floor have been converted into compact 1 BHKs

### **1 BHK Unit Plan**

#### RERA carpet area 444.59 sq. ft.

## 2 BHK Unit Plan

2&3

## 1 **BHK**

The 1BHK at Eminence is an ideal home for a nuclear family - right sized rooms, provisions for storage space and the convenience of two toilets. All the rooms open up into a single passage, maximising your useable space.

## 2 **BHK**

The 2BHK at Eminence is superbly designed. The large living room has an entrance lobby that affords you privacy. The rooms open up to the tree-lined avenue through large windows.

The project has been registered via MahaRERA registration number: P51800016063 and is available on the website https://maharera.mahaonline.gov.in