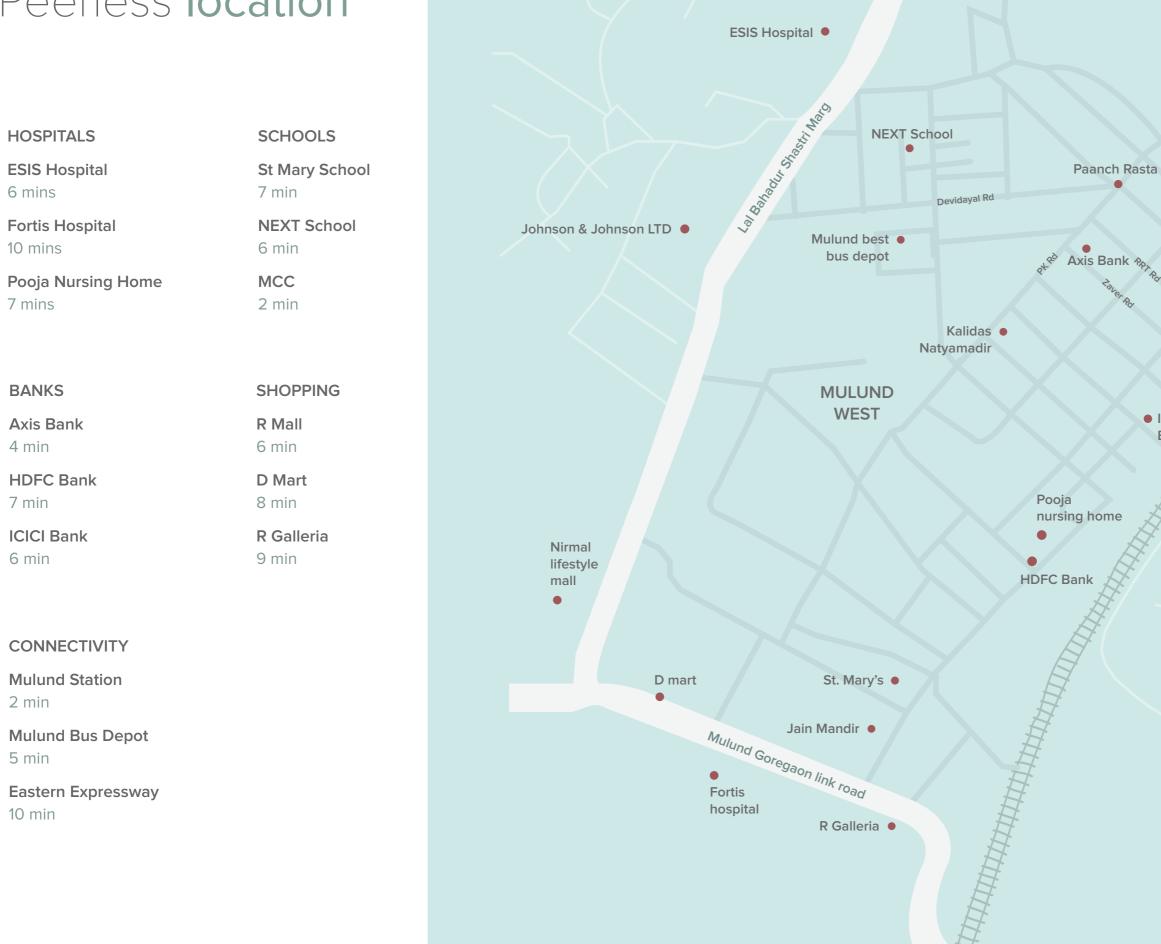

# Peerless location

R mall

Mulund Railway station

ICICI
Bank

MULUND EAST

to the solution of the solutio

Maps may not be to scale and distances are as available on Google Maps.

All dimensions mentioned in the drawings may vary due to construction contingencies, site conditions and changes required by regulatory authorities.