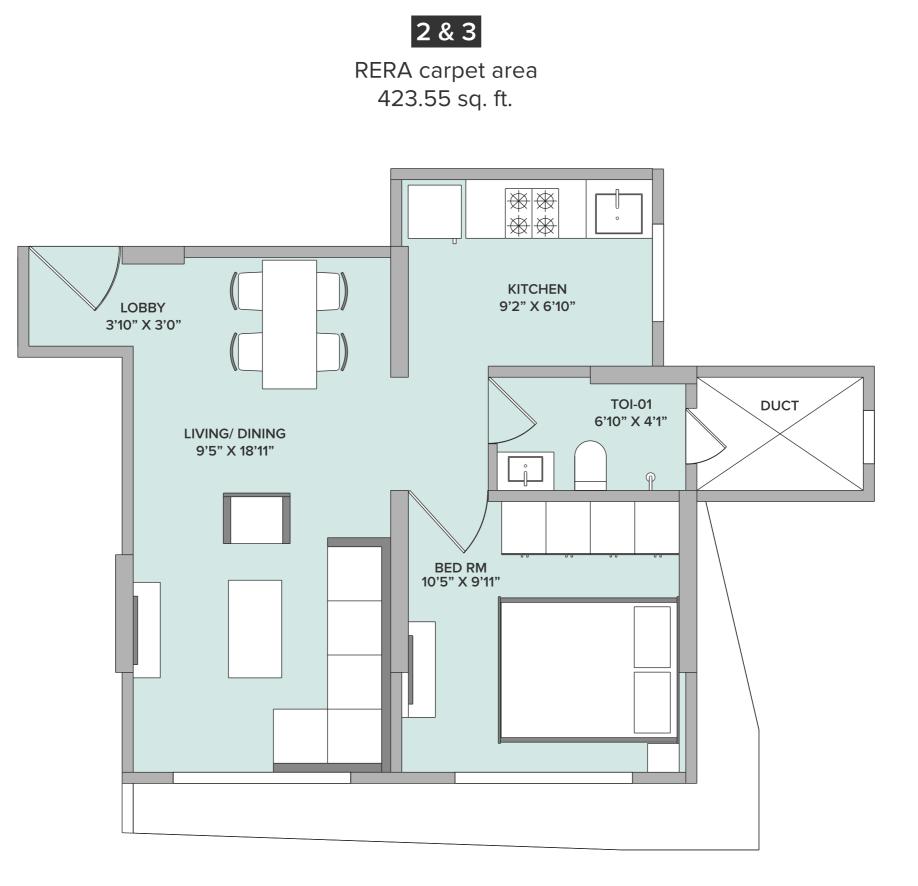

# Mulund (W)



# Peerless location



R mall



Mulund Railway station

ICICI
Bank

MULUND EAST

to the solution of the solutio





# Typical Floor Plan



Disclaimer: The floor plans are as per the approved plans and specifications as of date. These plans may vary by +/- 3% and are subject to changes. Floors 8 & 15 are refuge floors and flat numbers 2 & 3 on 8th Floor and flat number 2 on 15th floor have been converted into compact 1 BHKs



### **1 BHK Unit Plan**

#### RERA carpet area 444.59 sq. ft.









## 2 BHK Unit Plan



2&3





## **1 BHK Compact Unit Plan**





## 1 **BHK**

The 1BHK at Eminence is an ideal home for a nuclear family - right sized rooms, provisions for storage space and the convenience of two toilets. All the rooms open up into a single passage, maximising your useable space.

## 2 **BHK**

The 2BHK at Eminence is superbly designed. The large living room has an entrance lobby that affords you privacy. The rooms open up to the tree-lined avenue through large windows.















The project has been registered via MahaRERA registration number: P51800016063 and is available on the website https://maharera.mahaonline.gov.in

Disclaimer:

Marathon Eminence is developed by Nexzone Buildcon LLP (A part of Marathon Group Company).

The rendered images of the proposed Residential Flat are of a specific configuration and for represe