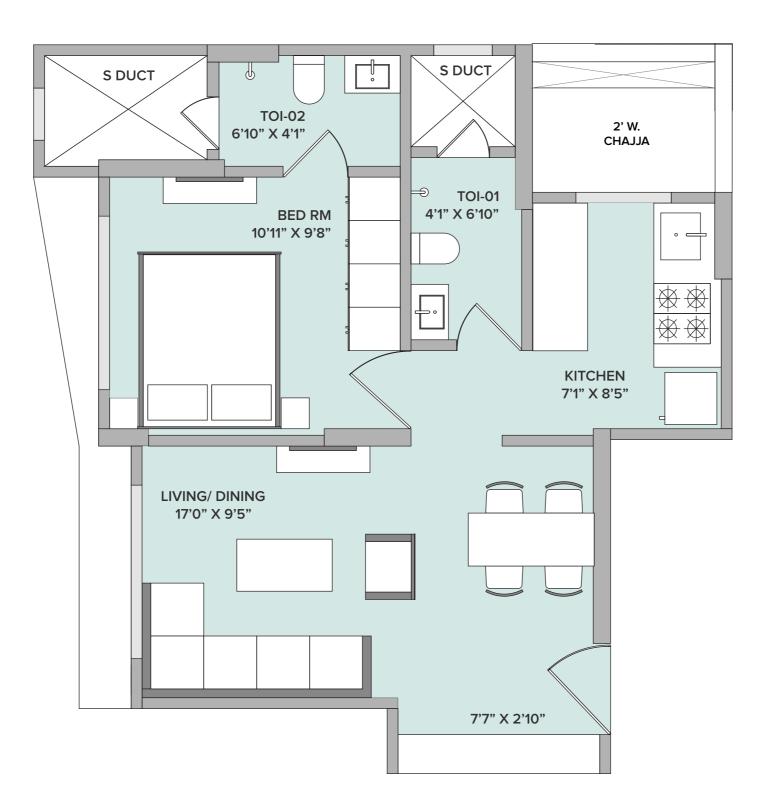

### **1 BHK Unit Plan**

#### RERA carpet area 444.59 sq. ft.

## 1 **BHK**

The 1BHK at Eminence is an ideal home for a nuclear family - right sized rooms, provisions for storage space and the convenience of two toilets. All the rooms open up into a single passage, maximising your useable space.