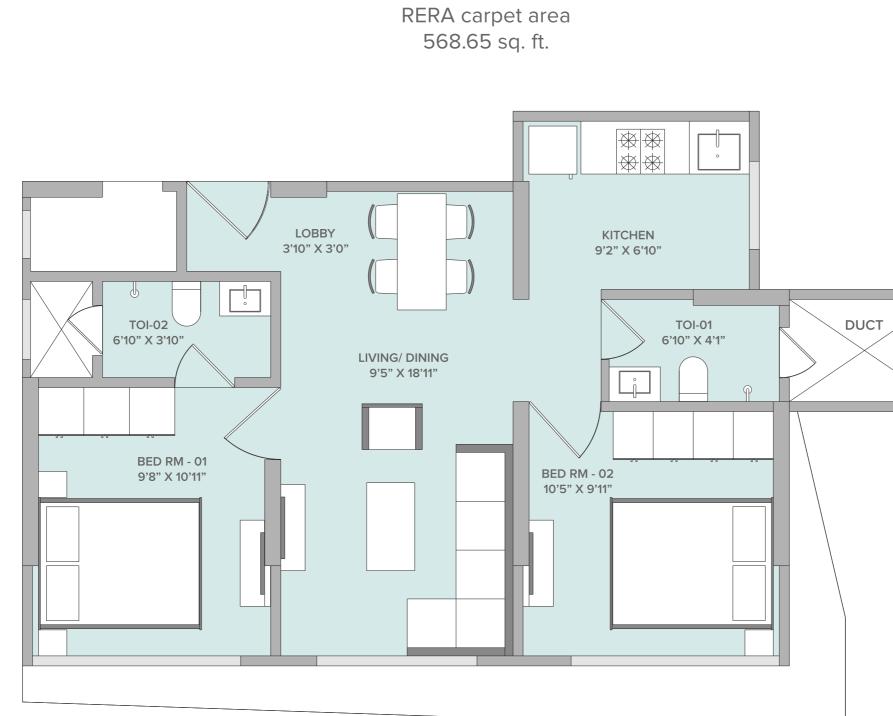

## 2 BHK Unit Plan

2&3

## 2 **BHK**

The 2BHK at Eminence is superbly designed. The large living room has an entrance lobby that affords you privacy. The rooms open up to the tree-lined avenue through large windows.

The project has been registered via MahaRERA registration number: P51800016063 and is available on the website https://maharera.mahaonline.gov.in