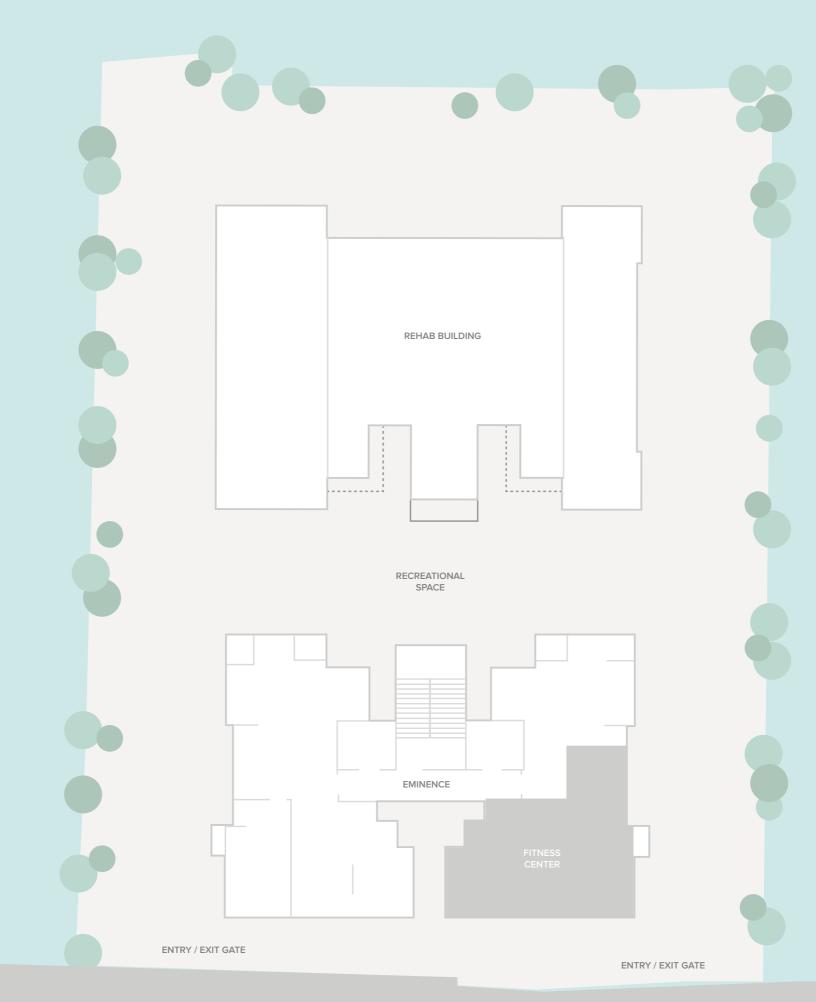

# Typical Floor Plan

Disclaimer: The floor plans are as per the approved plans and specifications as of date. These plans may vary by +/- 3% and are subject to changes. Floors 8 & 15 are refuge floors and flat numbers 2 & 3 on 8th Floor and flat number 2 on 15th floor have been converted into compact 1 BHKs