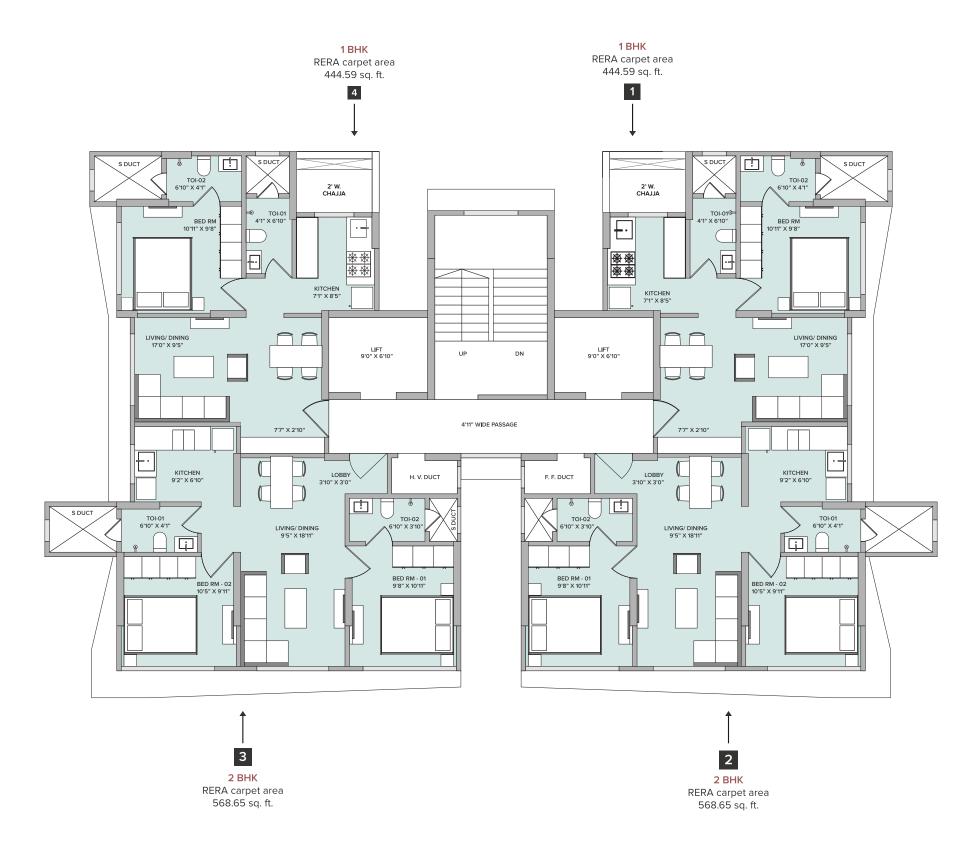

# Typical Floor Plan

Disclaimer: The floor plans are as per the approved plans and specifications as of date. These plans may vary by +/- 3% and are subject to changes. Floors 8 & 15 are refuge floors and flat numbers 2 & 3 on 8th Floor and flat number 2 on 15th floor have been converted into compact 1 BHKs

### 1 BHK Unit Plan

RERA carpet area 444.59 sq. ft.

1 & 4

2 & 3

RERA carpet area 568.65 sq. ft.

We have a rich history of innovation, quality and transparency.

MORE THAN

50+ YEARS