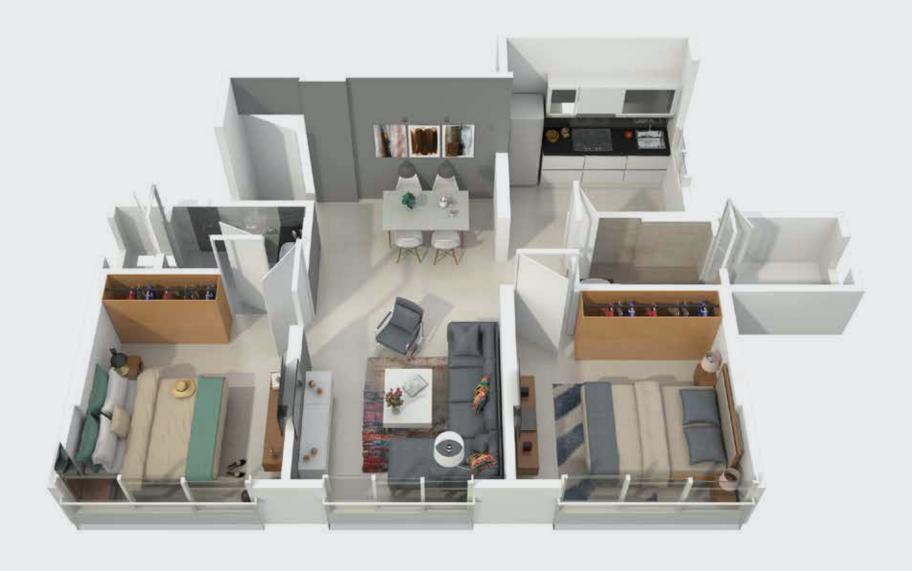

# Superbly designed residences

The homes at Eminence are impeccably designed. With large windows opening up to a tree lined avenue, the apartments feel spacious, airy and well ventilated. We have perfectly proportioned the living spaces and optimised passages, ensuring that every square foot packs a punch.

## 1BHK

The 1BHK at Eminence is an ideal home for a nuclear family - right sized rooms, provisions for storage space and the convenience of two toilets. All the rooms open up into a single passage, maximising your useable space.

# 2 **BHK**

The 2BHK at Eminence is superbly designed. The large living room has an entrance lobby that affords you privacy. The rooms open up to the tree-lined avenue through large windows.