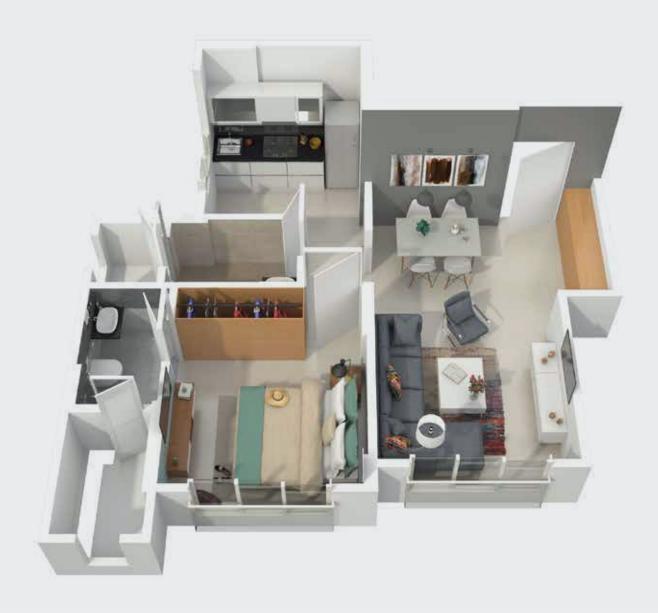

## 1BHK

The 1BHK at Eminence is an ideal home for a nuclear family - right sized rooms, provisions for storage space and the convenience of two toilets. All the rooms open up into a single passage, maximising your useable space.

# Typical Floor Plan

Disclaimer: The floor plans are as per the approved plans and specifications as of date. These plans may vary by +/- 3% and are subject to changes. Floors 8 & 15 are refuge floors and flat numbers 2 & 3 on 8th Floor and flat number 2 on 15th floor have been converted into compact 1 BHKs