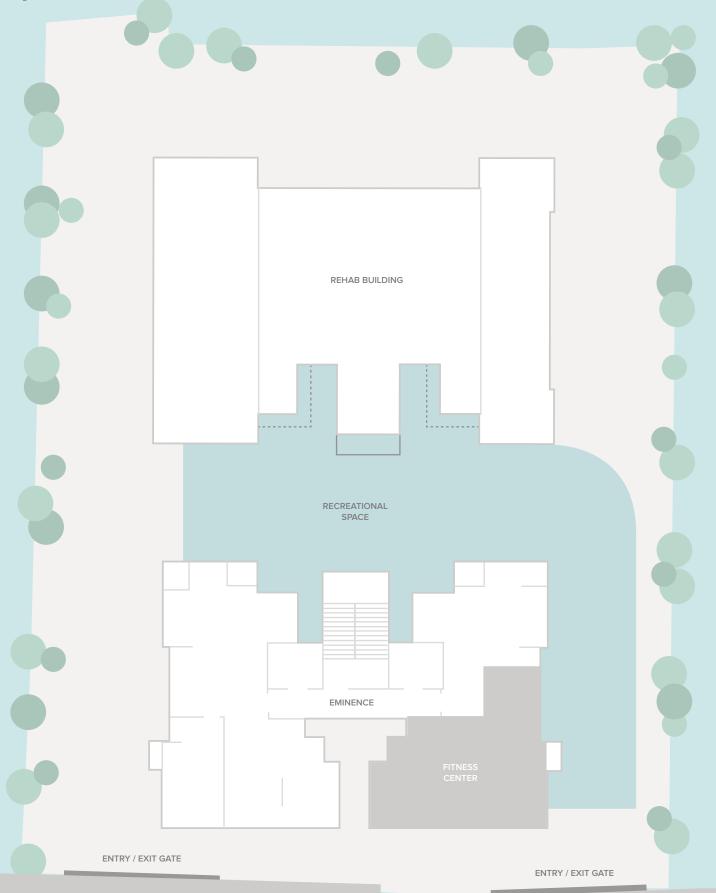

quare foot packs a punch.







## 1BHK

The 1BHK at Eminence is an ideal home for a nuclear family - right sized rooms, provisions for storage space and the convenience of two toilets. All the rooms open up into a single passage, maximising your useable space.



# 2 **BHK**

The 2BHK at Eminence is superbly designed. The large living room has an entrance lobby that affords you privacy. The rooms open up to the tree-lined avenue through large windows.





# Engaging lifestyle amenities

Enjoy a refreshing workout in the fitness centre, spend quality time with your kids in the play area or have a relaxing stroll in the podium garden - Eminence offers all the comforts you need.



Kids' Play Area



Indoor Games Room



Landscaped Podium Garden



Gym



Retail promenade

# Masterplan





DADA SAHEB GAIKWAD ROAD

# Typical Floor Plan





Disclaimer: The floor plans are as per the approved plans and specifications as of date. These plans may vary by +/- 3% and are subject to changes. Floors 8 & 15 are refuge floors and flat numbers 2 & 3 on 8th Floor and flat number 2 on 15th floor have been converted into compact 1 BHKs

### 1 BHK Unit Plan





RERA carpet area 444.59 sq. ft.

1 & 4







2 & 3

RERA carpet area 568.65 sq. ft.





We have a rich history of innovation, quality and transparency.

MORE THAN

50+ YEARS

OF REAL ESTATE EXPERIENCE

MORE THAN

80 PROJECTS

COMPLETED

2 MILLION SQ. FT.

OF BUSINESS SPACES UNDER DEVELOPMENT

18 MILLION SQ. FT.

OF LAND UNDER DEVELOPMENT

OVER

15,000 HOMES

TO BE DELIVERED IN NEXT 5 YEARS

PLANNING OF OVER

100,000 HOMES

**UN