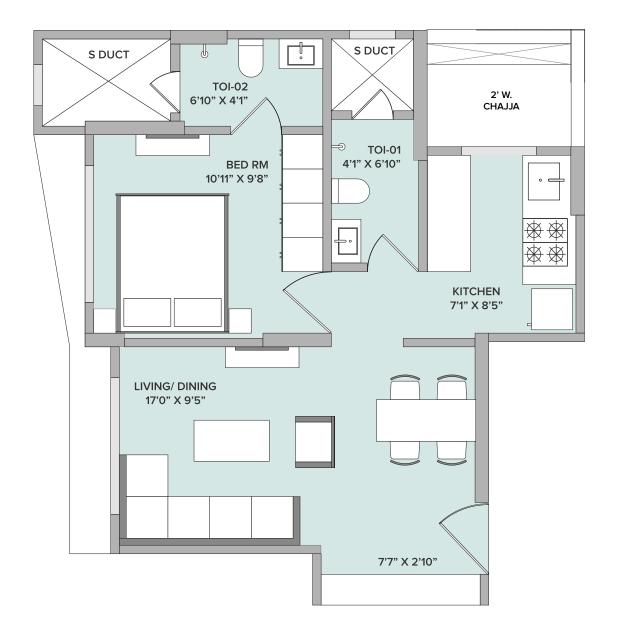

## 1BHK

The 1BHK at Eminence is an ideal home for a nuclear family - right sized rooms, provisions for storage space and the convenience of two toilets. All the rooms open up into a single passage, maximising your useable space.

# Typical Floor Plan

Disclaimer: The floor plans are as per the approved plans and specifications as of date. These plans may vary by +/- 3% and are subject to changes. Floors 8 & 15 are refuge floors and flat numbers 2 & 3 on 8th Floor and flat number 2 on 15th floor have been converted into compact 1 BHKs

### 1 BHK Unit Plan

RERA carpet area 444.59 sq. ft.

1 & 4

2 & 3

RERA carpet area 568.65 sq. ft.

We have a rich history of innovation, quality and transparency.

MORE THAN

50+ YEARS