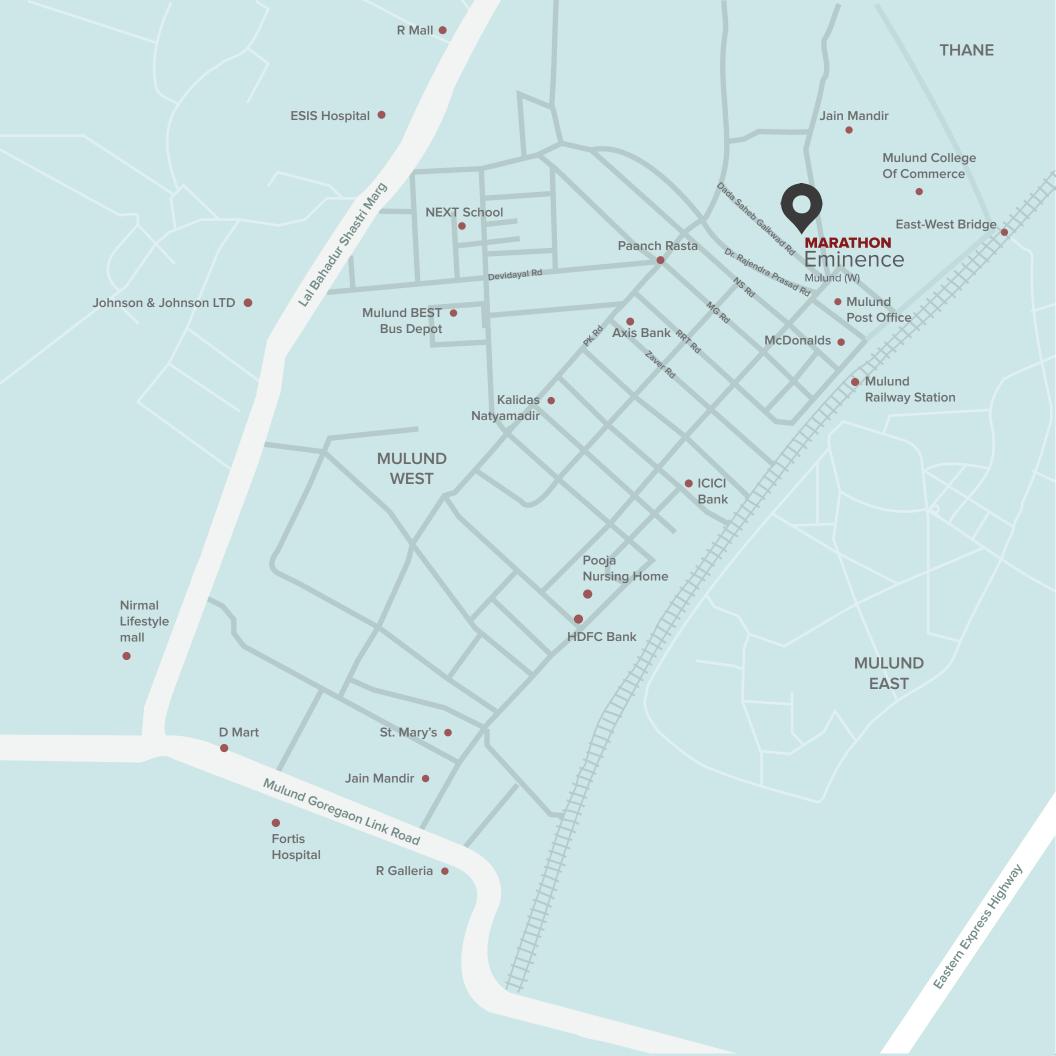

## Peerless location

Located in the heart of Mulund, Eminence is just a 5 minute walk from Mulund station. Enjoy superb connectivity to the whole city via the central railway line and the Eastern Express Highway, which is only about 10 minutes away from the project. Eminence has plenty of good schools, hospitals, restaurants, and shopping and entertainment hotspots in the vicinity catering to all your needs.

| HOSPITA | ALS |
|---------|-----|
|---------|-----|

**ESIS** Hospital

6 mins

**Fortis Hospital** 

10 mins

Pooja Nursing Home

7 mins

### **SCHOOLS**

St Mary School

7 min

**NEXT School** 

6 min

MCC

2 min

#### **BANKS**

Axis Bank

4 min

**HDFC Bank** 

7 min

ICICI Bank

6 min

#### CONNECTIVITY

**Mulund Station** 

2 min

**Mulund Bus Depot** 

5 min

**Eastern Expressway** 

10 min

#### **SHOPPING**

R Mall

6 min

**D** Mart

8 min

R Galleria

9 min