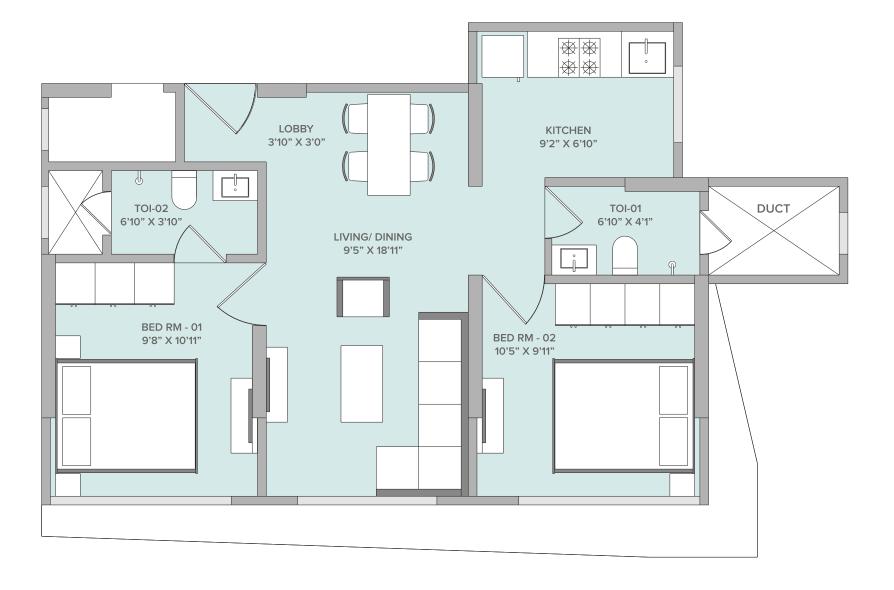

# 2 **BHK**

The 2BHK at Eminence is superbly designed. The large living room has an entrance lobby that affords you privacy. The rooms open up to the tree-lined avenue through large windows.

# Typical Floor Plan

Disclaimer: The floor plans are as per the approved plans and specifications as of date. These plans may vary by +/- 3% and are subject to changes. Floors 8 & 15 are refuge floors and flat numbers 2 & 3 on 8th Floor and flat number 2 on 15th floor have been converted into compact 1 BHKs