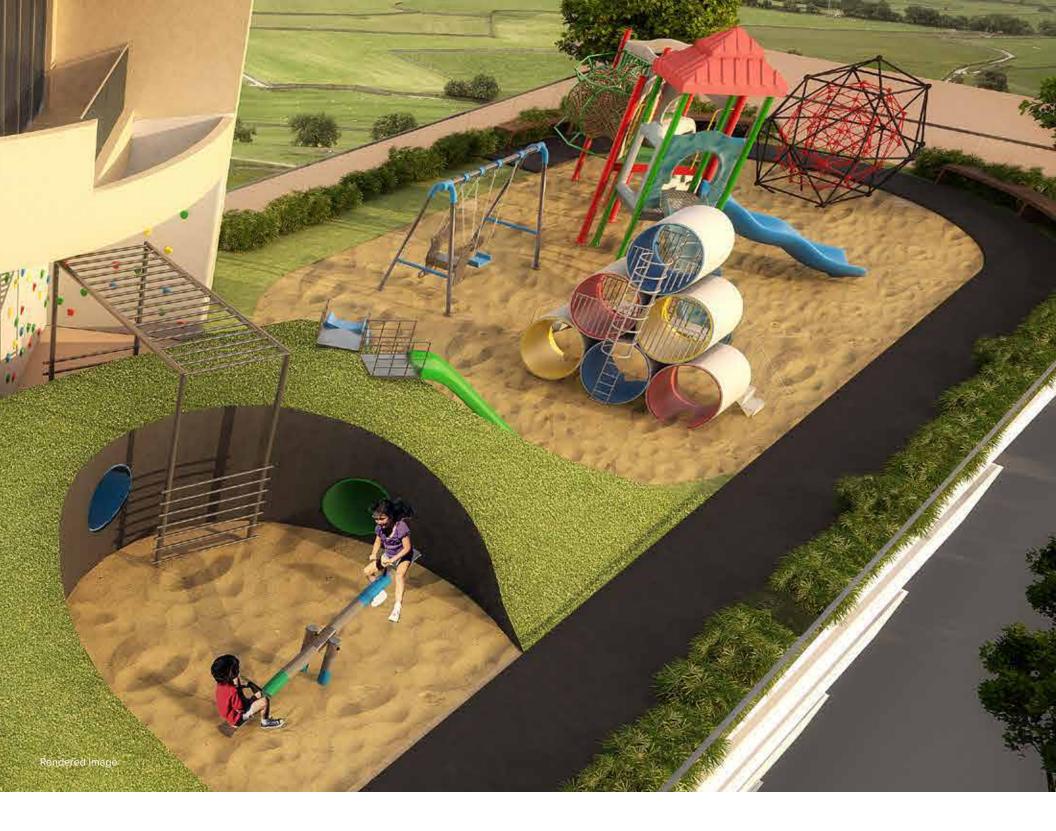

Science says green spaces are soothing to the mind and body.

We agree.

Your kids will love Monte Carlo too – we've designed a unique play area featuring slopes and rabbit holes, trampolines and sand, and world-class play equipment. It's a magical space for the kids.