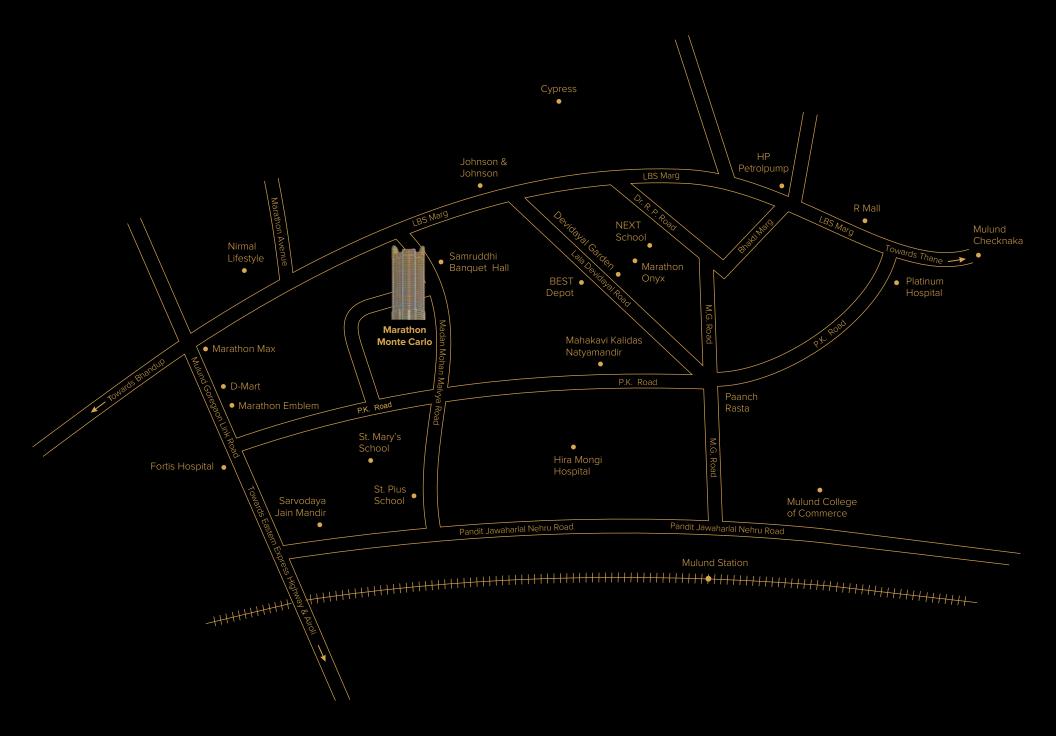

# Mulund The prince of the suburbs

Monte Carlo enjoys an ideal location –
very close to the heart of Mulund and in close
proximity to the best schools, malls, and
hospitals in the area, but away from the noisy
main roads. Getting to the arterial Eastern
Express Highway is a breeze, making your
commute easier.

#### **Site Address:**

Marathon Monte Carlo, Opposite P&T Colony, Near Samriddhi Banquet Hall, Malviya Road, Off, LBS Rd, Asha Nagar, Mulund West, Mumbai, Maharashtra 400080

#### **Sales Office:**

Marathon Millennium, LBS Marg, Beside Nirmal Lifestyle Mall, Mulund West, Mumbai, Maharashtra 400080

**T:** 76 71 900 900 • **W:** marathon.in/monte-carlo