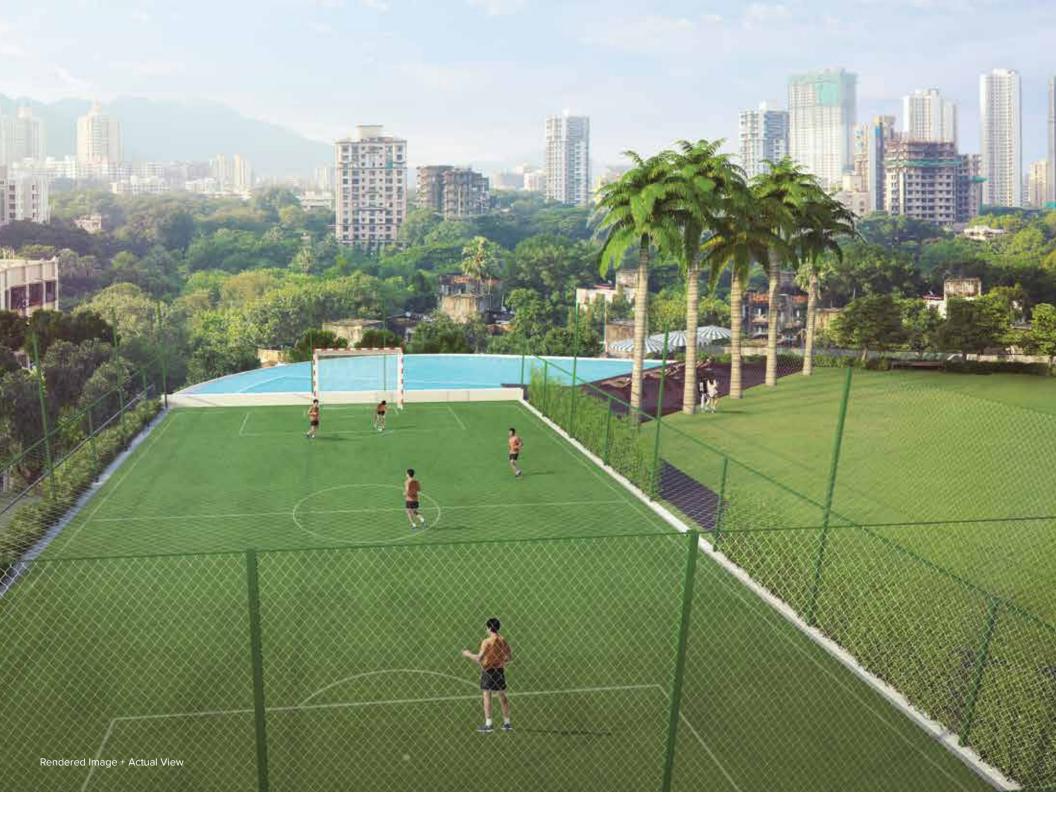

| Gym                          | Swimming pool         | Kids' play area      |
|------------------------------|-----------------------|----------------------|
| Multi-purpose sports court   | Indoor games room     | Spa &<br>Jacuzzi     |
| Pool table                   | Steam room            | Lounge               |
| Triple height entrance lobby | Multi-purpose<br>hall | Landscaped<br>garden |

Take a dip, or relax by the captivating infinity pool, as the green surrounds paint the background.

Monte Carlo also has a large children's pool.

Monte Carlo features a large multi-purpose sports court - staying active won't feel like a hard task.