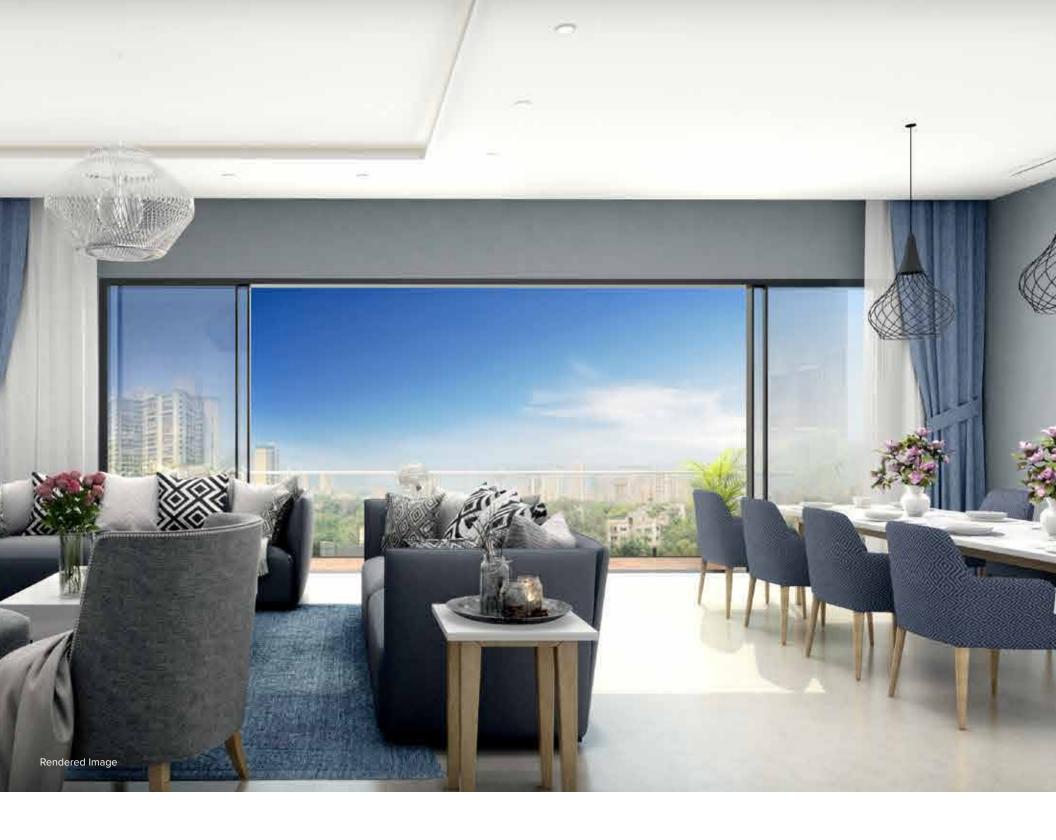

The living and dining room at Monte Carlo are incredibly expansive - amongst the largest in the city. The massive windows with enormous glass panes open up to beautiful panoramic views. The whole experience is just a class apart.