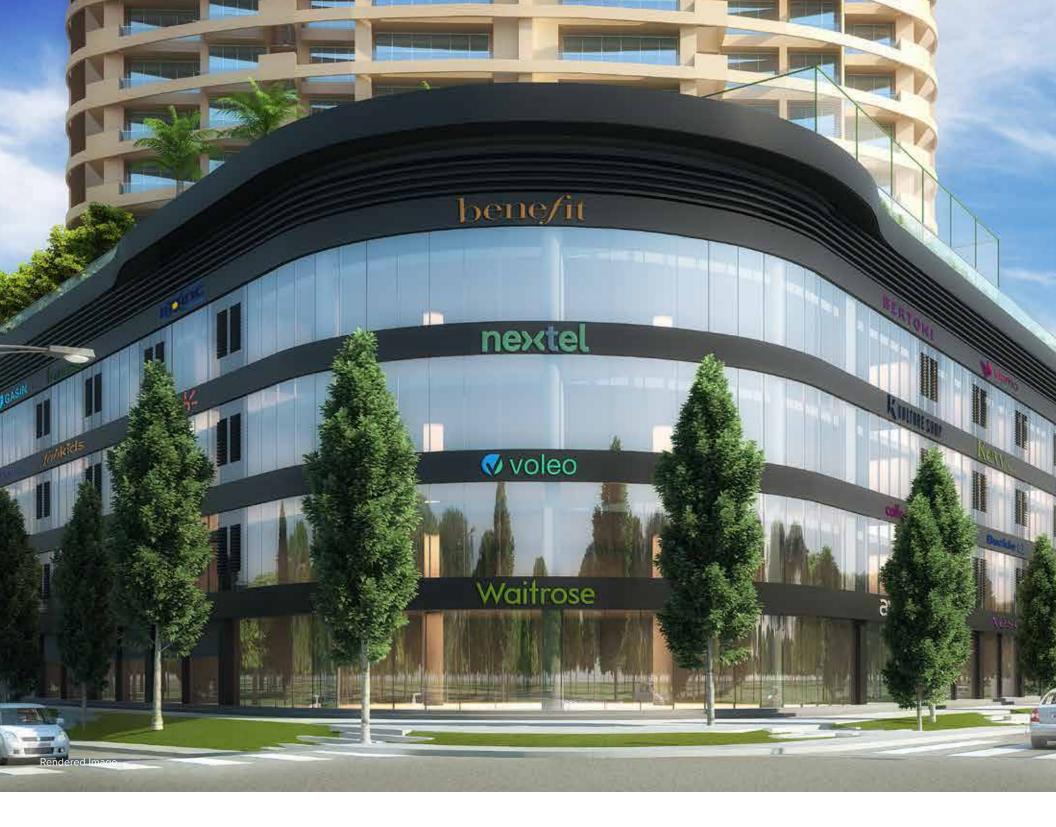

# Where exclusivity is a way of life

Monte Carlo is a magnificent skyscraper that is destined to be a landmark in Mulund. With only two apartments per floor, only a privileged few will call Monte Carlo home. The development also includes Monte Plaza, which features proposed commercial spaces and a premium retail promenade.

Play a game of pool, carrom or chess or try your hand at foosball or air hockey. The fun never stops at Monte Carlo.

The grand triple height lobby oozes luxury.

Arrive home in style everyday.

The retail promenade at Monte Plaza will cater to all your needs and will feature the finest stores.