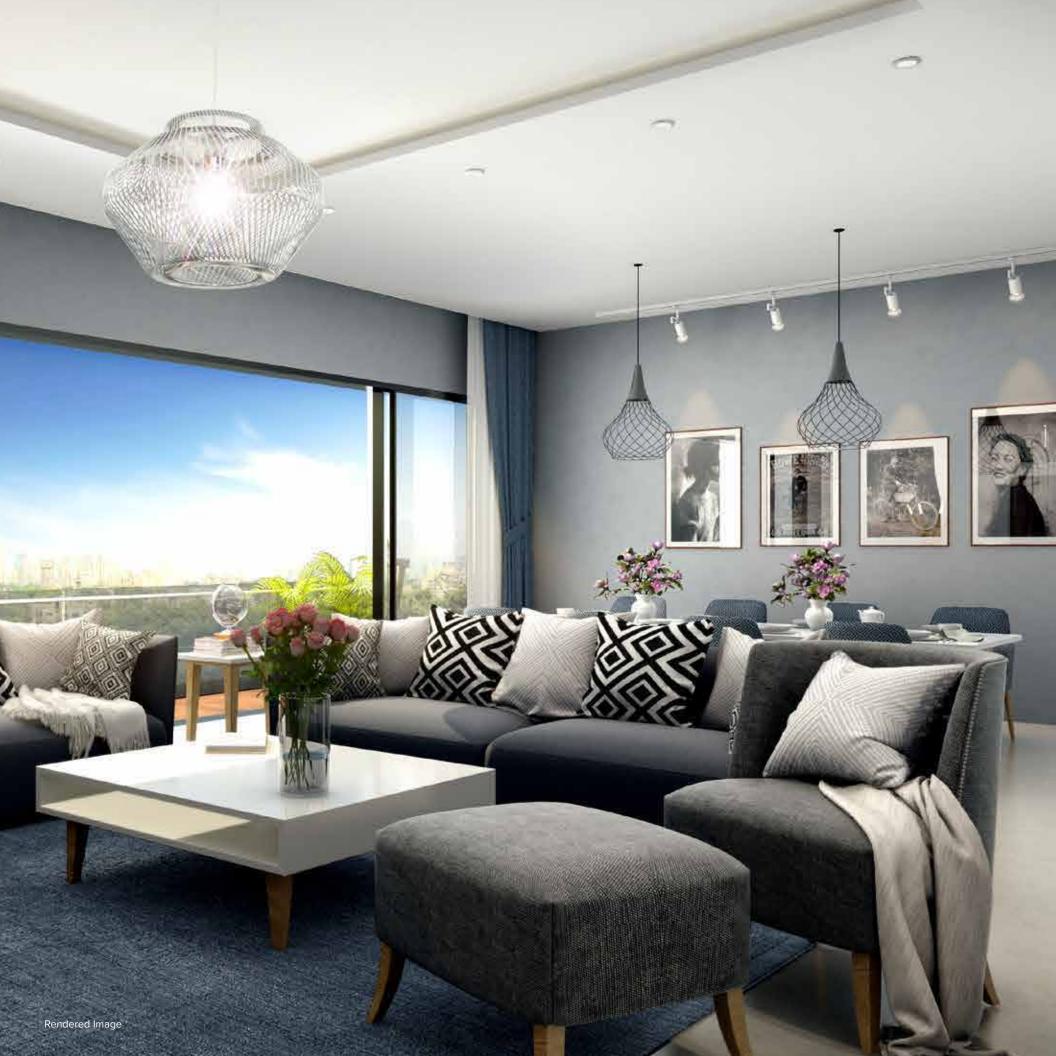

The living and dining room at Monte Carlo are incredibly expansive - amongst the largest in the city. The massive windows with enormous glass panes open up to beautiful panoramic views. The whole experience is just a class apart.