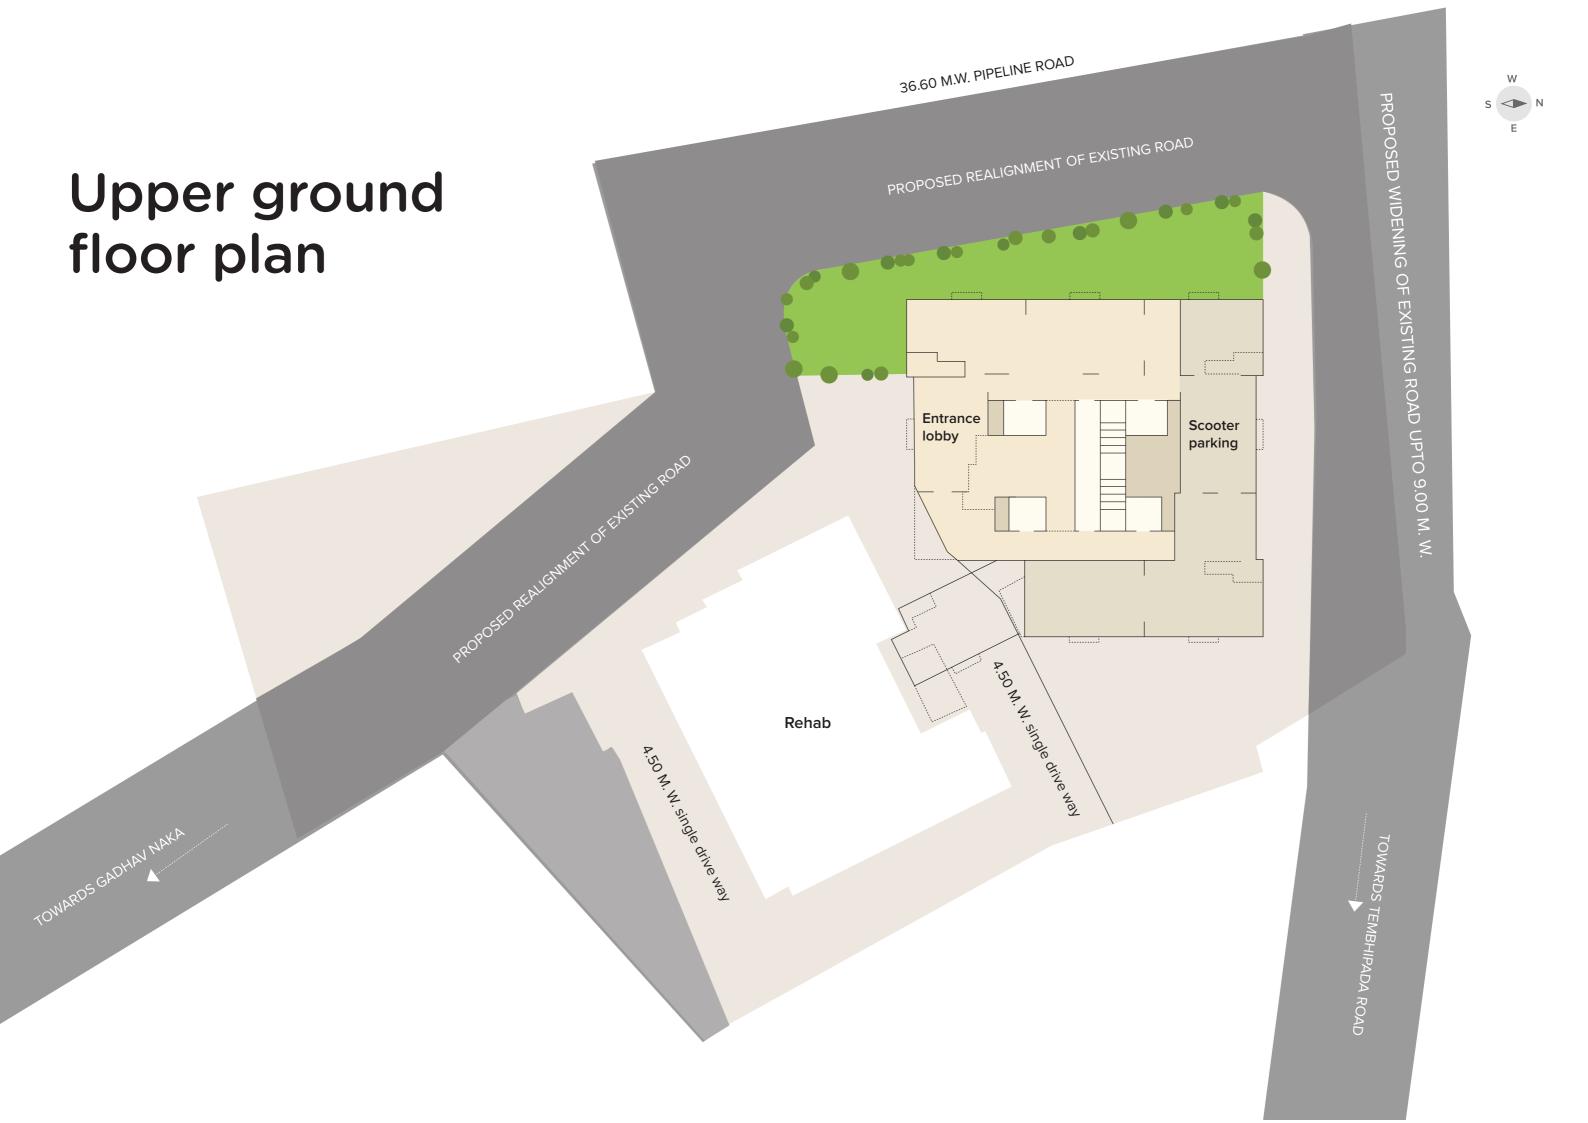

#### NeoHills

Off Tembhipada road, Near to Icchapurti Ganesh Mandir, Bhandup West