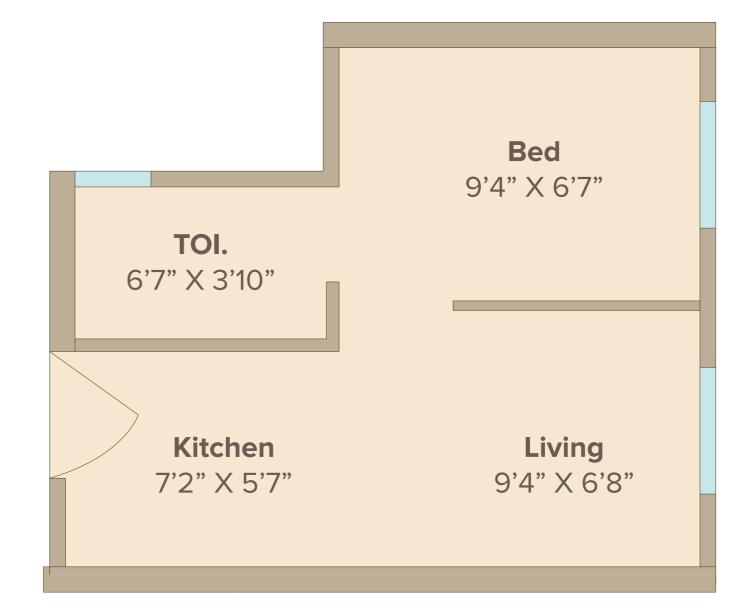

# Studio 1 BHK

RERA carpet area 197 sqft

These plans may vary by +/- 3% and are subject to changes. The building is proposed till 23 floor and floors 8 & 15 are refuge floors