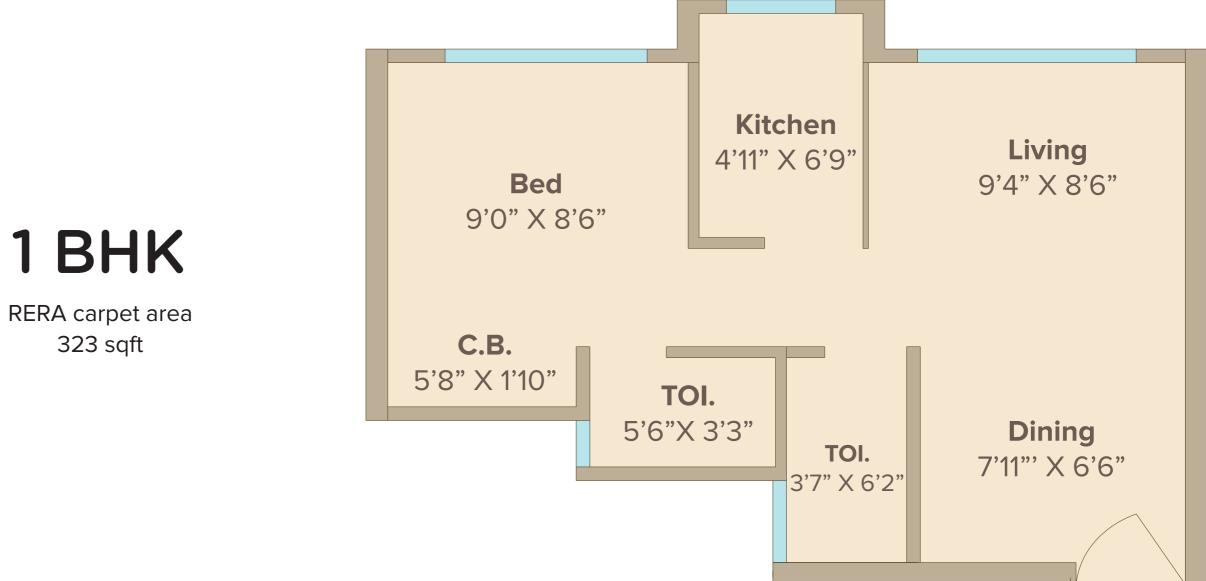

# Studio 1 BHK

RERA carpet area 197 sqft

These plans may vary by +/- 3% and are subject to changes. The building is proposed till 23 floor and floors 8 & 15 are refuge floors