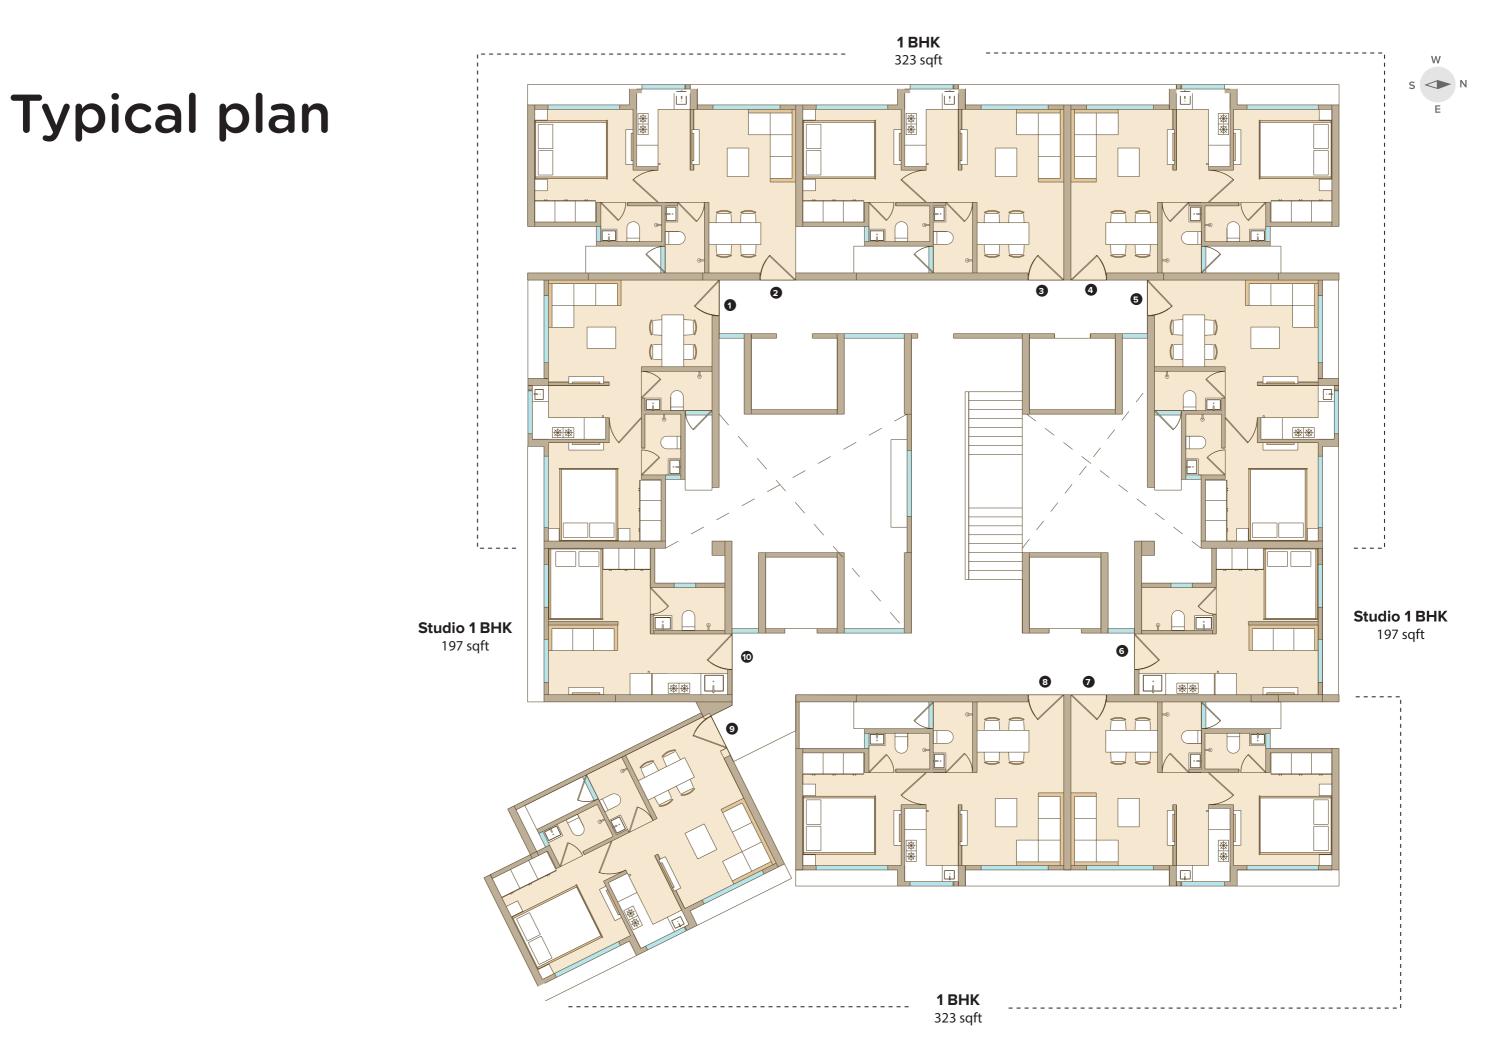

# Studio 1 BHK

RERA carpet area 197 sqft

These plans may vary by +/- 3% and are subject to changes. The building is proposed till 23 floor and floors 8 & 15 are refuge floors