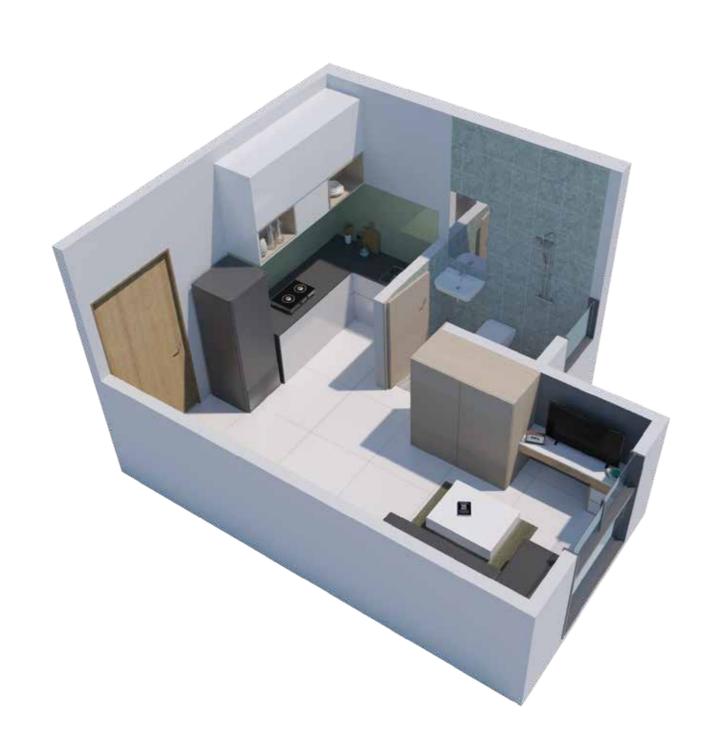

# **MASTER LAYOUT PLAN**





### **BUILDING LAYOUT PLAN**





### **TYPICAL FLOOR PLAN**







#### RERA registration No.: P51800030751/52

# **Unit Plan**

Studio 173.00 sqft (RERA Area)









#### RERA registration No.: P51800030751/52

# **Unit Plan**

1 BHK Smart 242.00 sqft (RERA Area)







#### RERA registration No.: P51800030751/52

### **Unit Plan**

1 BHK Smart 285.00 sqft (RERA Area)









#### RERA registration No.: P51800030751/52

### RERA CARPET AREA VS. USABLE AREA

Carpet area as defined by RERA is the net usable floor area of an apartment, excluding the area covered by the external walls, areas under services shafts, exclusive balcony or verandah area and exclusive open terrace area, but includes the area covered by the internal partition walls of the apartment.





#### Disclaimer:

- Marathon NeoHomes comprises of 4 towers, Marathon NeoSkies developed by Suyog Developers, Marathon NeoHills developed by Nexzone Energy Utilities LLP, Marathon Neoquare d