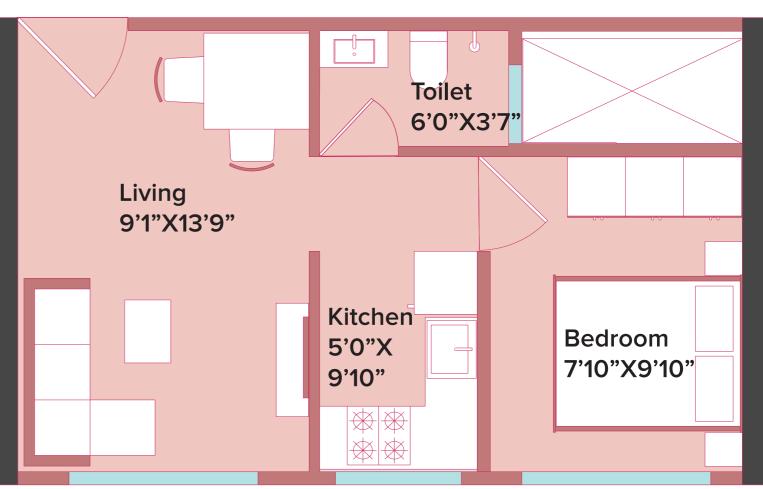

# **MASTER LAYOUT PLAN**





### **BUILDING LAYOUT PLAN**





### **TYPICAL FLOOR PLAN**







#### RERA registration No.: P51800030751/52

# **Unit Plan**

Studio 173.00 sqft (RERA Area)









#### RERA registration No.: P51800030751/52

# **Unit Plan**

1 BHK Smart 242.00 sqft (RERA Area)







#### RERA registration No.: P51800030751/52

### **Unit Plan**

1 BHK Smart 285.00 sqft (RERA Area)









#### RERA registration No.: P51800030751/52

### RERA CARPET AREA VS. USABLE AREA

Carpet area as defined by RERA is the net usable floor area of an apartment, excluding the area covered by the external walls, areas under services shafts, exclusive balcony or verandah area and exclusive open terrace area, but includes the area covered by the internal partition walls of the apartment.





#### Disclaimer:

- Marathon NeoHomes comprises of 4 towers, Marathon NeoSkies developed by Suyog Developers, Marathon NeoHills developed by Nexzone Energy Utilities LLP, Marathon Neoquare developed by Marathon Nextgen Realty Ltd and Marathon NeoValley developed by Nexzone Fiscal Services Pvt Ltd. All four are RERA registered and details of the same are available at https://mahare-ra.mahaonline.gov.in/.