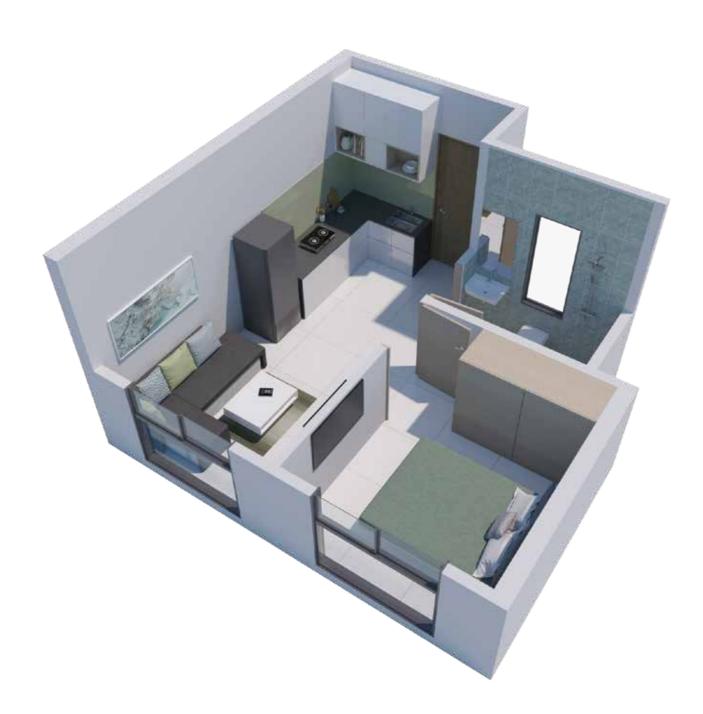

# **MASTER LAYOUT PLAN**





### **BUILDING LAYOUT PLAN**





### **TYPICAL FLOOR PLAN**







#### RERA registration No.: P51800030751/52

# **Unit Plan**

Studio 173.00 sqft (RERA Area)









#### RERA registration No.: P51800030751/52

# **Unit Plan**

1 BHK Smart 242.00 sqft (RERA Area)







#### RERA registration No.: P51800030751/52

### **Unit Plan**

1 BHK Smart 285.00 sqft (RERA Area)









#### RERA registration No.: P51800030751/52

### RERA CARPET AREA VS. USABLE AREA

Carpet area as defined by RERA is the net usable floor area of an apartment, excluding the area covered by the external walls, areas under services shafts, exclusive balcony or verandah area and exclusive open terrace area, but includes the area covered by the internal partition walls of the apartment.





#### Disclaimer:

- Marathon NeoHomes comprises of 4 towers, Marathon NeoSkies developed by Suyog Developers, Marathon NeoHills developed by Nexzone Energy Utilities LLP, Marathon Neoquare developed by Marathon Nextgen Realty Ltd and Marathon NeoValley developed by Nexzone Fiscal Services Pvt L