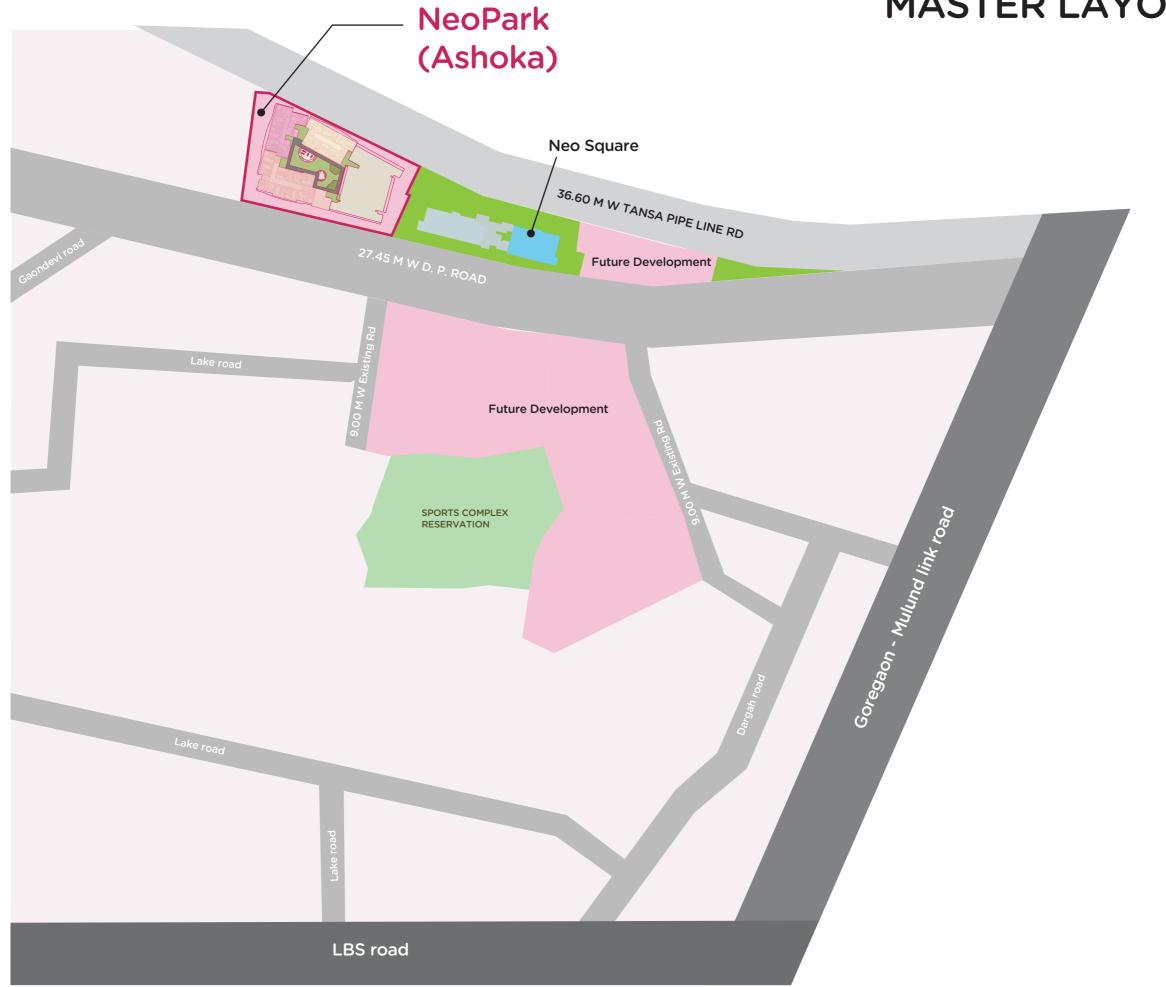

# **MASTER LAYOUT PLAN**





### **BUILDING LAYOUT PLAN**





### **TYPICAL FLOOR PLAN**







#### RERA registration No.: P51800030751/52

# **Unit Plan**

Studio 173.00 sqft (RERA Area)









#### RERA registration No.: P51800030751/52

# **Unit Plan**

1 BHK Smart 242.00 sqft (RERA Area)







#### RERA registration No.: P51800030751/52

### **Unit Plan**

1 BHK Smart 285.00 sqft (RERA Area)









#### RERA registration No.: P51800030751/52

### RERA CARPET AREA VS. USABLE AREA

Carpet area as defined by RERA is the net usable floor area of an apartment, excluding the area covered by the external walls, areas under services shafts, exclusive balcony or verandah area and exclusive open terrace area, but includes the area covered by the internal partition walls of the apartment.





#### Disclaimer:

-