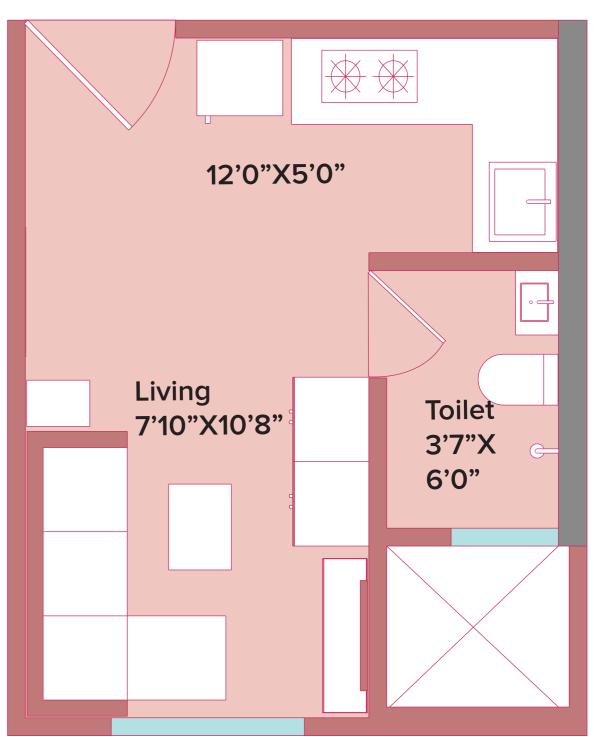

# **MASTER LAYOUT PLAN**





### **BUILDING LAYOUT PLAN**





### **TYPICAL FLOOR PLAN**







#### RERA registration No.: P51800030751/52

# **Unit Plan**

Studio 173.00 sqft (RERA Area)









#### RERA registration No.: P51800030751/52

# **Unit Plan**

1 BHK Smart 242.00 sqft (RERA Area)







#### RERA registration No.: P51800030751/52

### **Unit Plan**

1 BHK Smart 285.00 sqft (RERA Area)









#### RERA registration No.: P51800030751/52

### RERA CARPET AREA VS. USABLE AREA

Carpet area as defined by RERA is the net usable floor area of an apartment, excluding the area covered by the external walls, areas under services shafts, exclusive balcony or verandah area and exclusive open terrace area, but includes the area covered by the internal partition walls of the apartment.





#### Disclaimer:

- Marathon NeoHomes comprises of 4 towers, Marathon NeoSkies developed by Suyog Developers, Marathon NeoHills developed by Nexzone Energy Utilities LLP, Marathon Neoquare dev