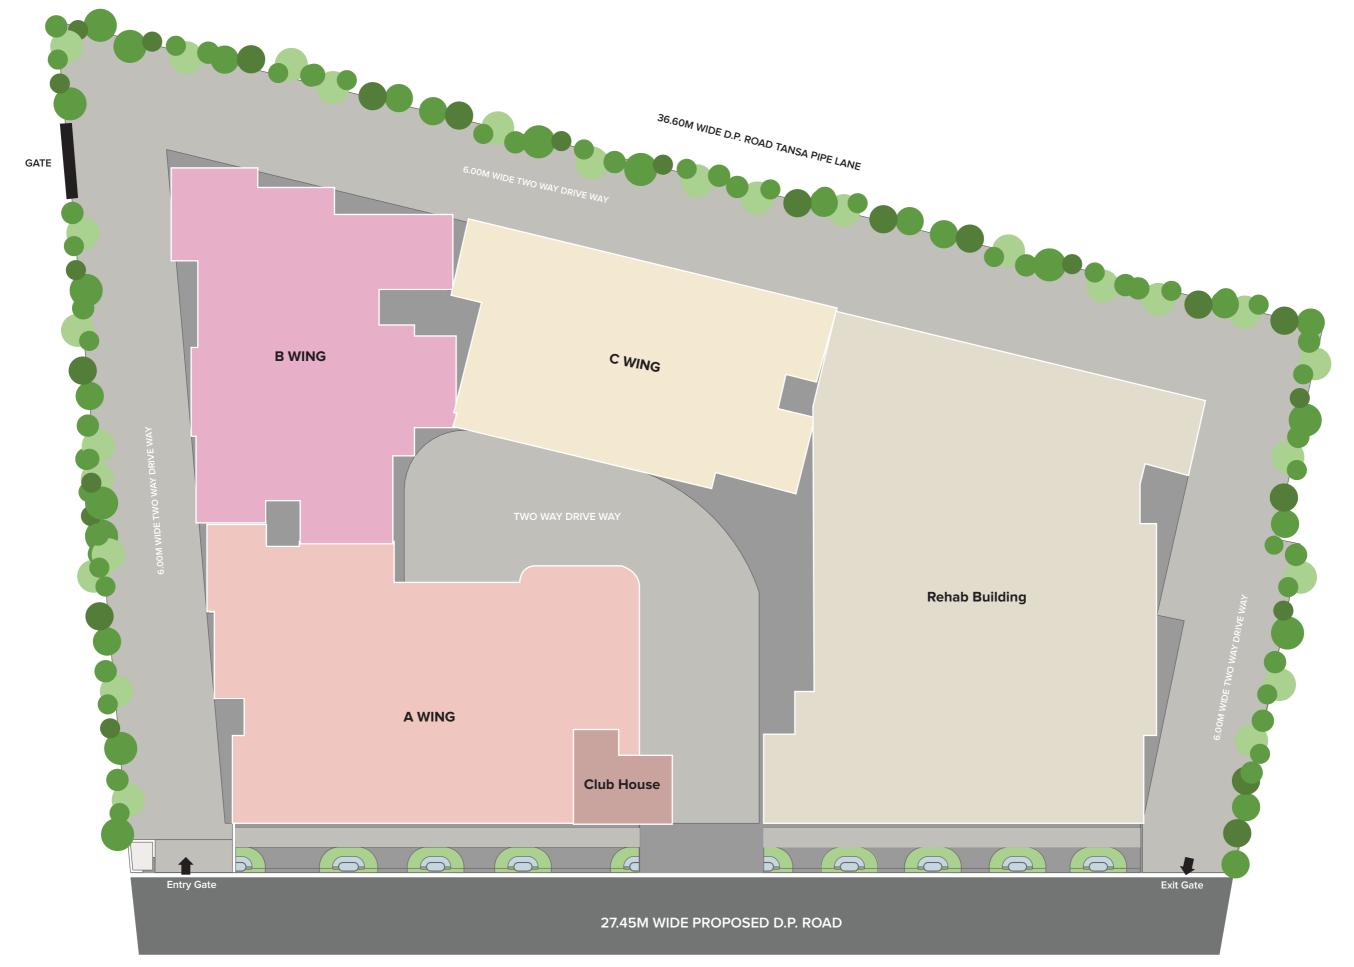

# **MASTER LAYOUT PLAN**





### **BUILDING LAYOUT PLAN**





### **TYPICAL FLOOR PLAN**







#### RERA registration No.: P51800030751/52

# **Unit Plan**

Studio 173.00 sqft (RERA Area)









#### RERA registration No.: P51800030751/52

# **Unit Plan**

1 BHK Smart 242.00 sqft (RERA Area)







#### RERA registration No.: P51800030751/52

### **Unit Plan**

1 BHK Smart 285.00 sqft (RERA Area)









#### RERA registration No.: P51800030751/52

### RERA CARPET AREA VS. USABLE AREA

Carpet area as defined by RERA is the net usable floor area of an apartment, excluding the area covered by the external walls, areas under services shafts, exclusive balcony or verandah area and exclusive open terrace area, but includes the area covered by the internal partition walls of the apartment.





#### Disclaimer:

- Marathon NeoHomes comprises of 4 tow