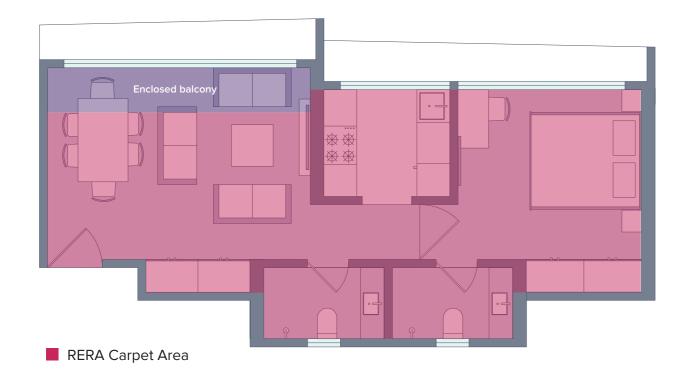

### RERA CARPET AREA VS. USABLE AREA

Carpet area as defined by RERA is the net usable floor area of an apartment, excluding the area covered by the external walls, areas under services shafts, exclusive balcony or verandah area and exclusive open terrace area, but includes the area covered by the internal partition walls of the apartment.