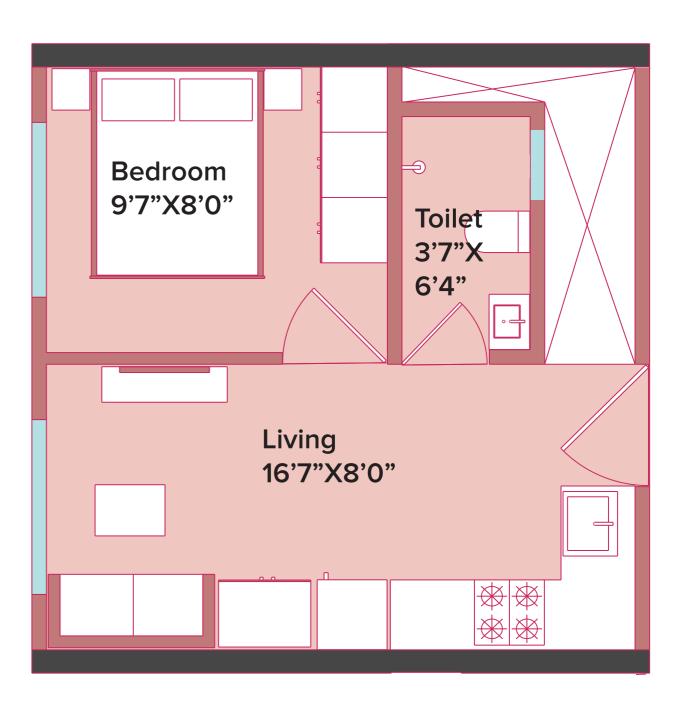

# **MASTER LAYOUT PLAN**





### **BUILDING LAYOUT PLAN**





### **TYPICAL FLOOR PLAN**







#### RERA registration No.: P51800030751/52

# **Unit Plan**

Studio 173.00 sqft (RERA Area)









#### RERA registration No.: P51800030751/52

# **Unit Plan**

1 BHK Smart 242.00 sqft (RERA Area)







#### RERA registration No.: P51800030751/52

### **Unit Plan**

1 BHK Smart 285.00 sqft (RERA Area)









#### RERA registration No.: P51800030751/52

### RERA CARPET AREA VS. USABLE AREA

Carpet area as defined by RERA is the net usable floor area of an apartment, excluding the area covered by the external walls, areas under services shafts, exclusive balcony or verandah area and exclusive open terrace area, but includes the area covered by the internal partition walls of the apartment.





#### Disclaimer:

- Marathon NeoHomes comprises of 4 towers, Marathon NeoSkies developed by Suyog Developers, Marathon NeoHills developed by Nexzone Energy Utilities LLP, Marathon Neoquare developed by Marathon Nextgen Realty Ltd and Marathon NeoValley developed by Nexzone Fiscal Services Pvt Ltd