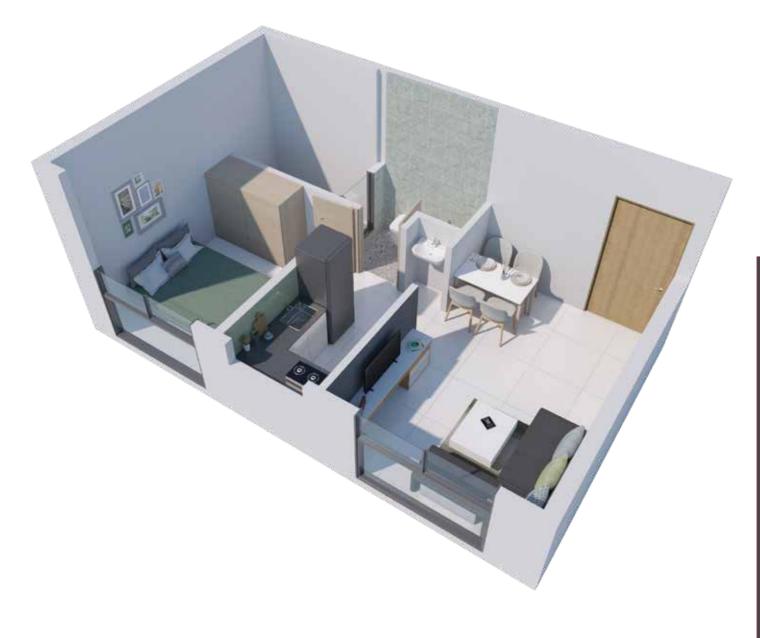

# **MASTER LAYOUT PLAN**





### **BUILDING LAYOUT PLAN**





### **TYPICAL FLOOR PLAN**







#### RERA registration No.: P51800030751/52

# **Unit Plan**

Studio 173.00 sqft (RERA Area)









#### RERA registration No.: P51800030751/52

# **Unit Plan**

1 BHK Smart 242.00 sqft (RERA Area)







#### RERA registration No.: P51800030751/52

### **Unit Plan**

1 BHK Smart 285.00 sqft (RERA Area)









#### RERA registration No.: P51800030751/52

### RERA CARPET AREA VS. USABLE AREA

Carpet area as defined by RERA is the net usable floor area of an apartment, excluding the area covered by the external walls, areas under services shafts, exclusive balcony or verandah area and exclusive open terrace area, but includes the area covered by the internal partition walls of the apartment.





#### Disclaimer:

- Marathon NeoHomes comprises of 4 towers, Marathon NeoSkies developed by Suyog Developers, Marathon NeoHills developed by Nexzone Energy Utilities LLP, Marathon Neoquare developed by Marathon Nextgen Realty Ltd and Marathon NeoValley developed by Nexzone Fiscal Services Pvt Ltd. All four are RERA registered and details of the same are available at https://mahare-ra.mahaonline.gov.in