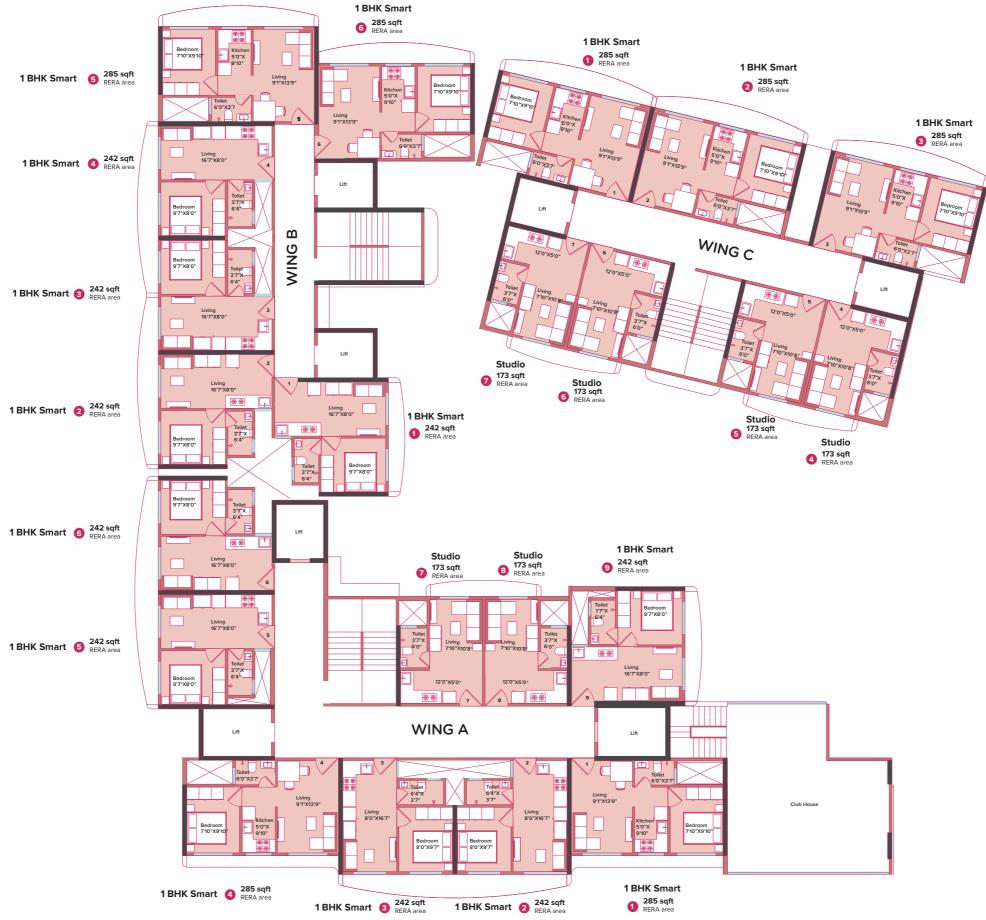

### **TYPICAL FLOOR PLAN**

# **Unit Plan**

Studio 173.00 sqft (RERA Area)

# **Unit Plan**

1 BHK Smart 242.00 sqft (RERA Area)

### **Unit Plan**

1 BHK Smart 285.00 sqft (RERA Area)