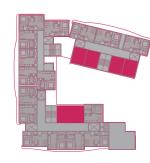

# **MASTER LAYOUT PLAN**





### **BUILDING LAYOUT PLAN**





### **TYPICAL FLOOR PLAN**







#### RERA registration No.: P51800030751/52

# **Unit Plan**

Studio 173.00 sqft (RERA Area)









#### RERA registration No.: P51800030751/52

# **Unit Plan**

1 BHK Smart 242.00 sqft (RERA Area)







#### RERA registration No.: P51800030751/52

### **Unit Plan**

1 BHK Smart 285.00 sqft (RERA Area)









#### RERA registration No.: P51800030751/52

### RERA CARPET AREA VS. USABLE AREA

Carpet area as defined by RERA is the net usable floor area of an apartment, excluding the area covered by the external walls, areas under services shafts, exclusive balcony or verandah area and exclusive open terrace area, but includes the area covered by the internal partition walls of the apartment.





#### Disclaimer:

- Marathon NeoHomes comprises of 4 towers, Marathon NeoSkies developed by Suyog Developers, Marathon NeoHills developed by Nexzone Energy Utilities LLP, Marathon Neoquare