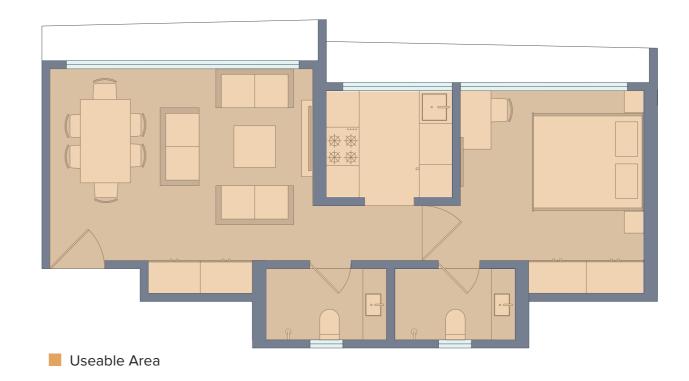

### RERA CARPET AREA VS. USABLE AREA

Carpet area as defined by RERA is the net usable floor area of an apartment, excluding the area covered by the external walls, areas under services shafts, exclusive balcony or verandah area and exclusive open terrace area, but includes the area covered by the internal partition walls of the apartment.