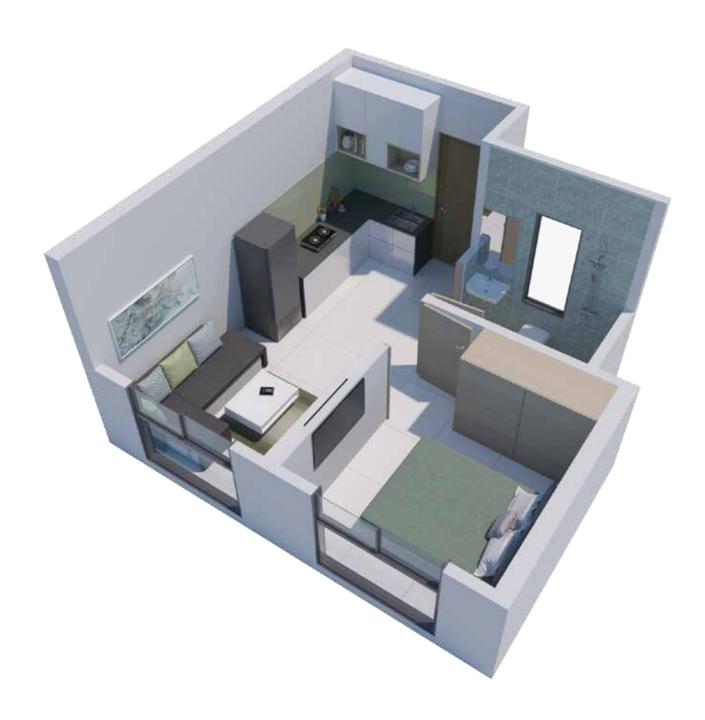

# Studio 1 BHK

RERA carpet area 197 sqft

These plans may vary by +/- 3% and are subject to changes. The building is proposed till 23 floor and floors 8 & 15 are refuge floors