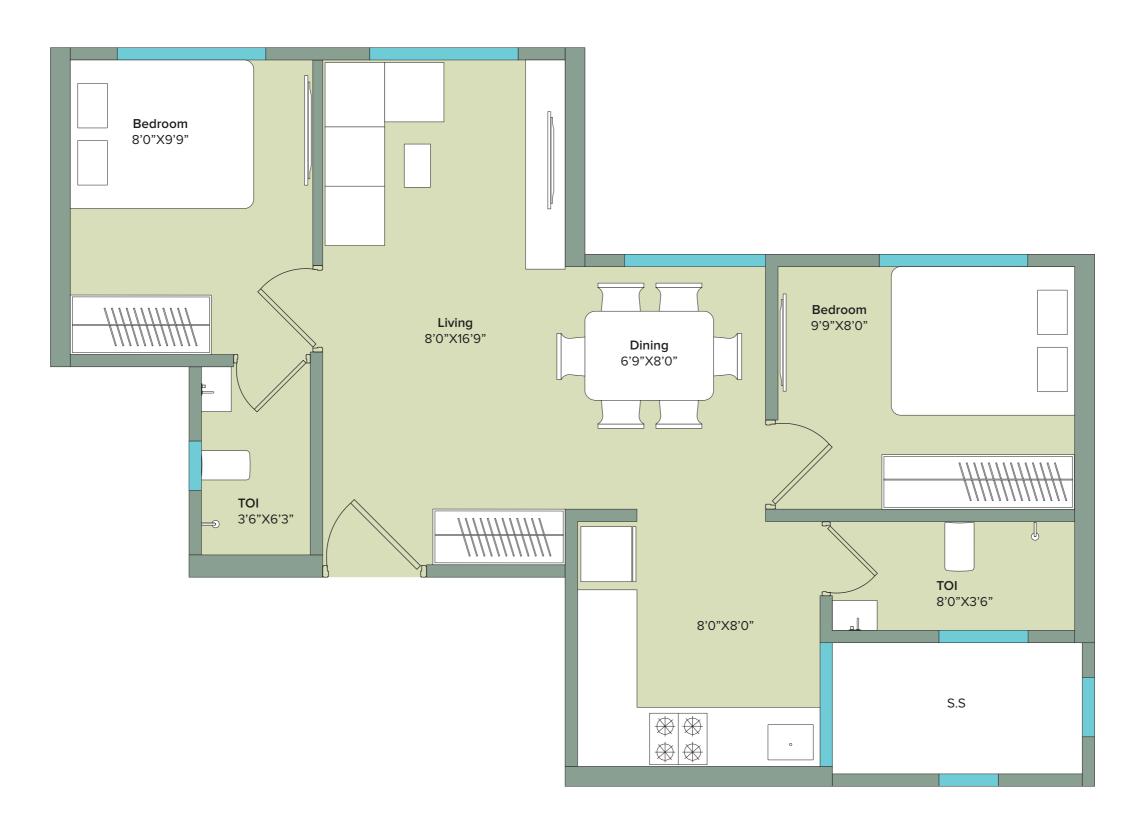

# **Typical plan**

### These plans may vary by +/- 3% and are subject to changes. The building is proposed till 23 floor and floors 8 & 15 are refuge floors