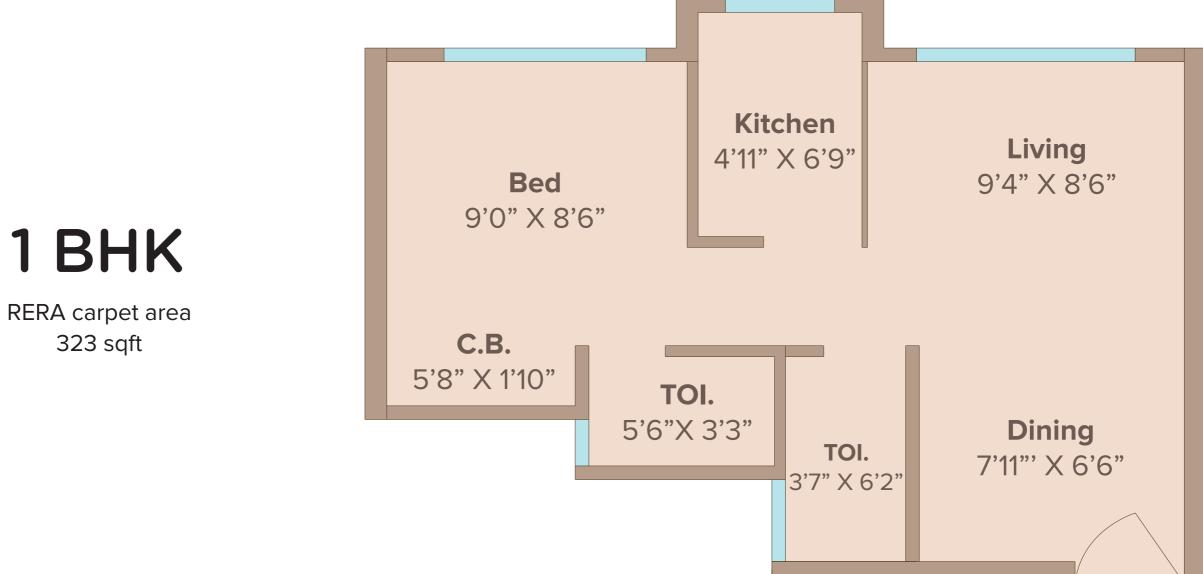

# **Unit Plan** 1 BHK 323.00 sqft (RERA Area)

RERA registration No.: P51800026955/70

\*Areas mentioned are RERA carpet area