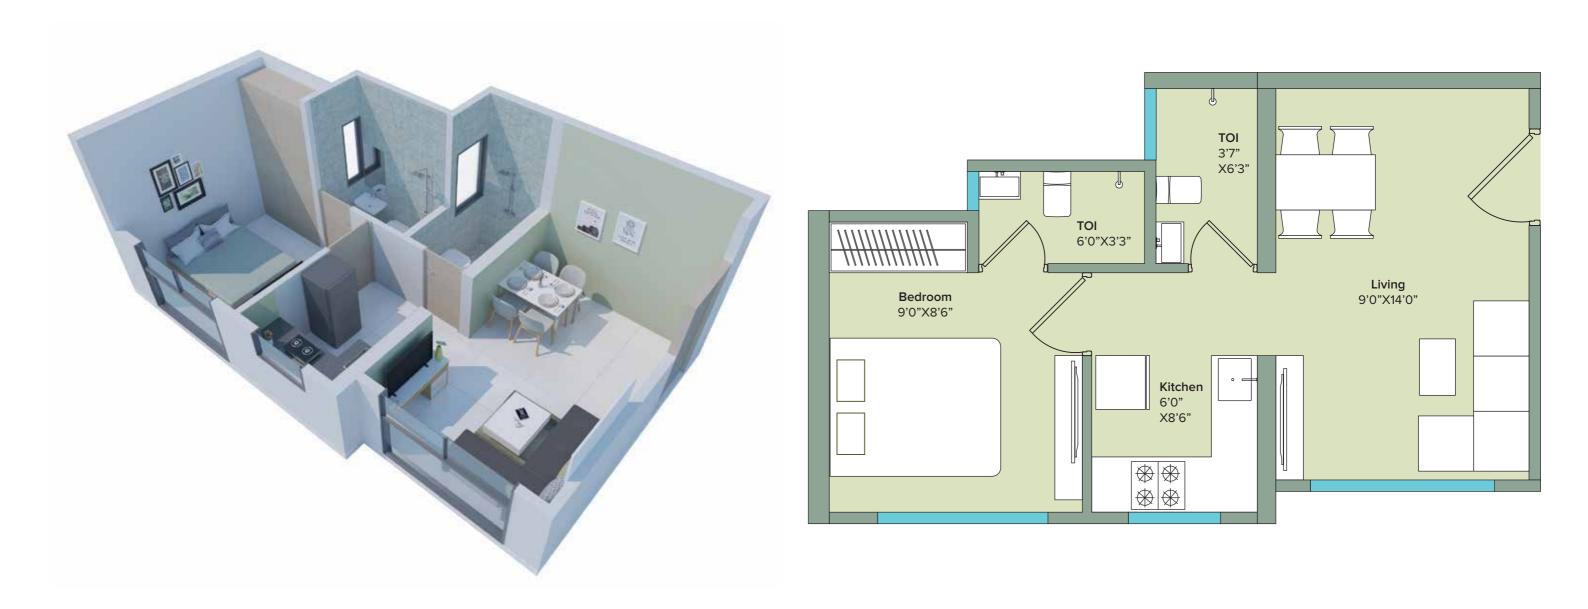

# Studio 1 BHK

RERA carpet area 197 sqft

### These plans may vary by +/- 3% and are subject to changes. The building is proposed till 23 floor and floors 8 & 15 are refuge floors