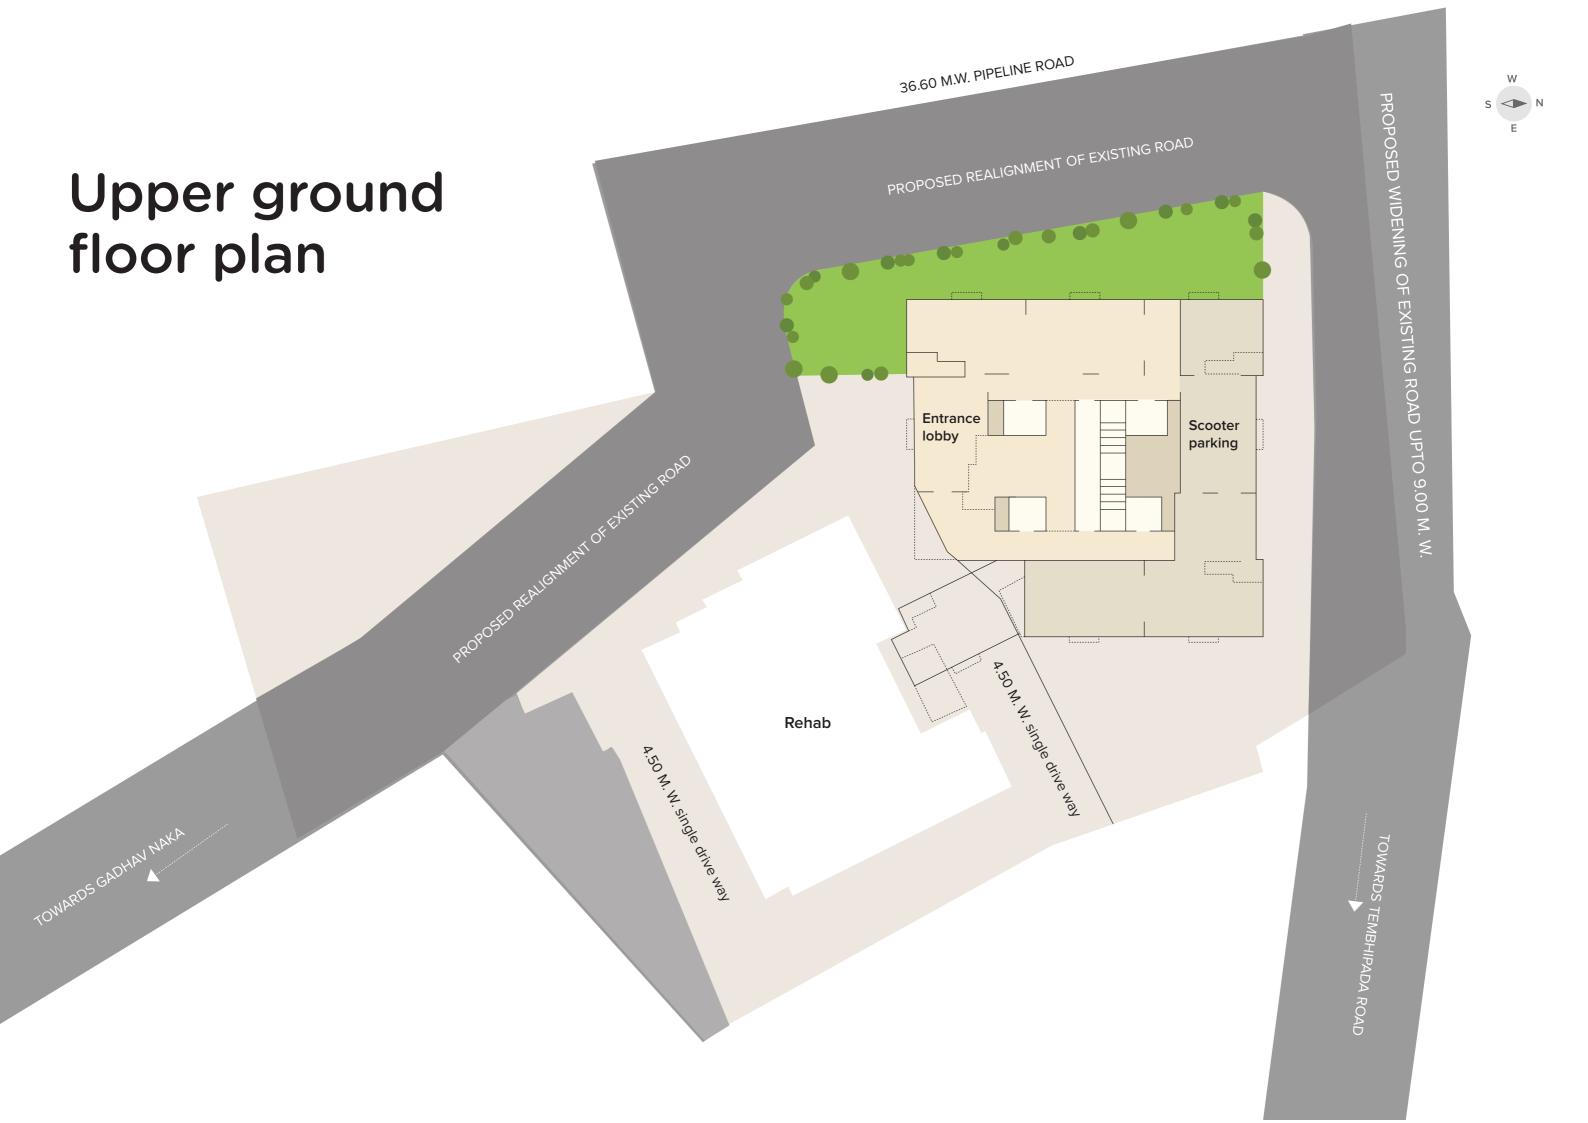

hure/advertisement/webpage or other promotional document. This brochure is merely conceptual and is not a legal document and the promoter/Developer reserve the right to change, amend and modify the contents of this brochure from time. it cannot be treated as a part of the final purchase agreement/s that may be executed from time to time.

• For actual prices and other details the customer are requested to visit the site and contact our sales representatives.



### **NeoSkies**

Opp. Yashwant Chandji Sawant Vidyamandir, Utkarsh Nagar Road, Village Kanjur, Bhandup West, Mumbai - 400078

### **NeoHomes Sales Office**

Marathon NeoHomes, Ground Floor, Shree Samarth Veronica, Sai Vihar, Tembipada Road, Bhandup West, Mumbai, Maharashtra 400078

**T:** 7671900900

MARATHON NEOHILLS Bhandup (W)











# Studio 1 BHK

RERA carpet area 197 sqft

These plans may vary by +/- 3% and are subject to changes. The building is proposed till 23 floor and floors 8 & 15 are refuge floors





## The project has been registered via MAHA RERA registration no. - NeoHills - P51800018328 and is available on the website https://maharera.mahaonline.gov.in

### Disclaimer:

• Marathon NeoHomes comprises of 2 towers, Marathon NeoSkies - developed by Suyog Developers & Marathon NeoHills - developed by Nexzone Energy Utilities LLP. Both are RERA registered and details of the same are available at https://maharera.mahaonline.gov.in/. Customers are requested to visit the said link for details and update themselves with all the necessary details in respect of the project from time to time.

• Rendered I