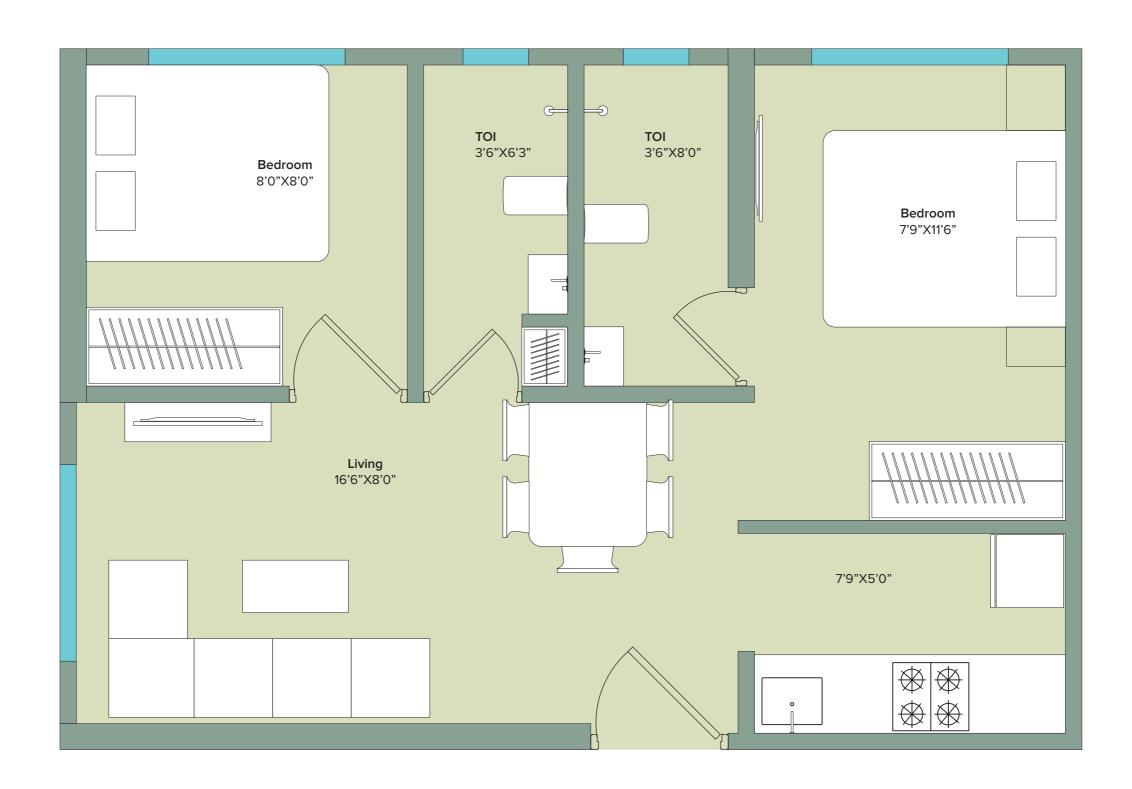

# **Typical plan**

### These plans may vary by +/- 3% and are subject to changes. The building is proposed till 23 floor and floors 8 & 15 are refuge floors