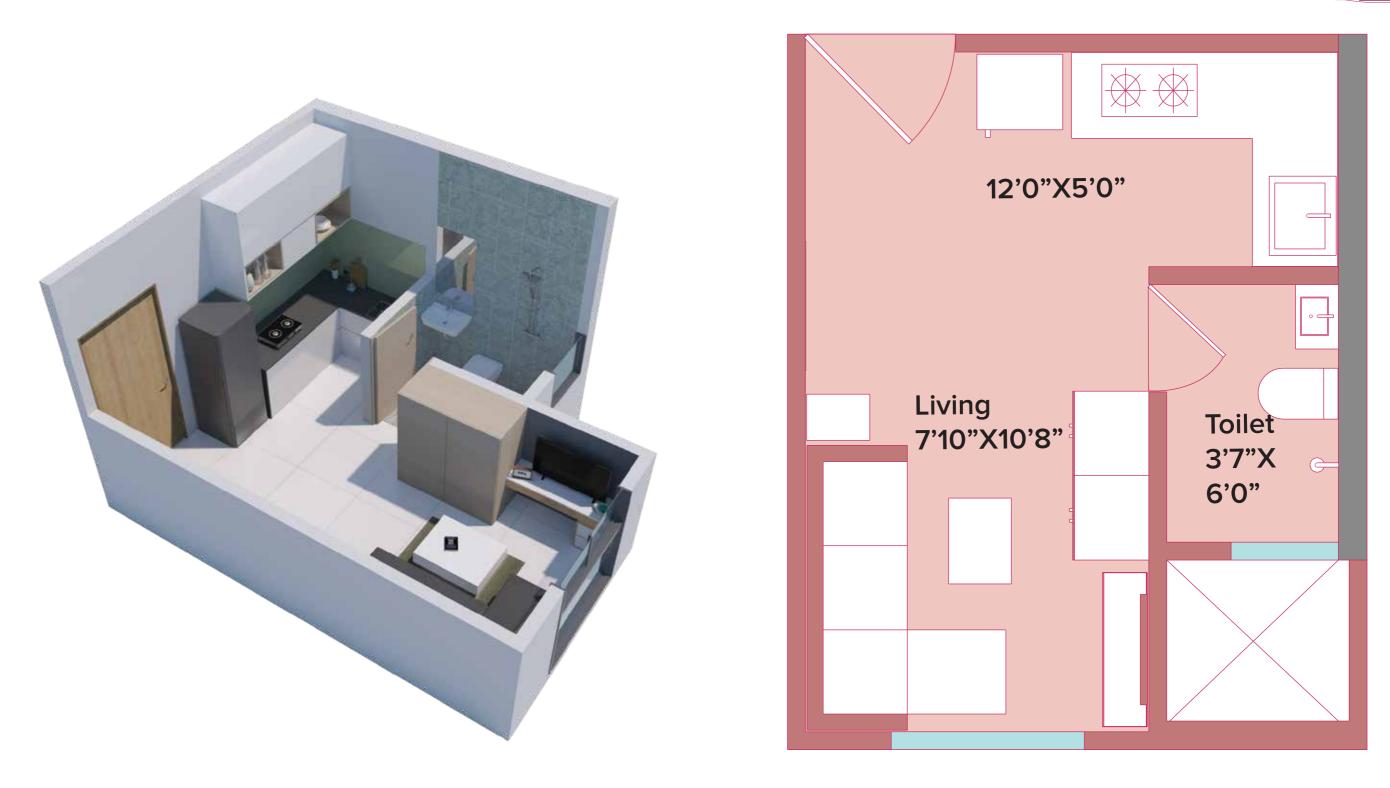

# **Typical plan**

### These plans may vary by +/- 3% and are subject to changes. The building is proposed till 23 floor and floors 8 & 15 are refuge floors

# Studio 1 BHK

RERA carpet area 197 sqft