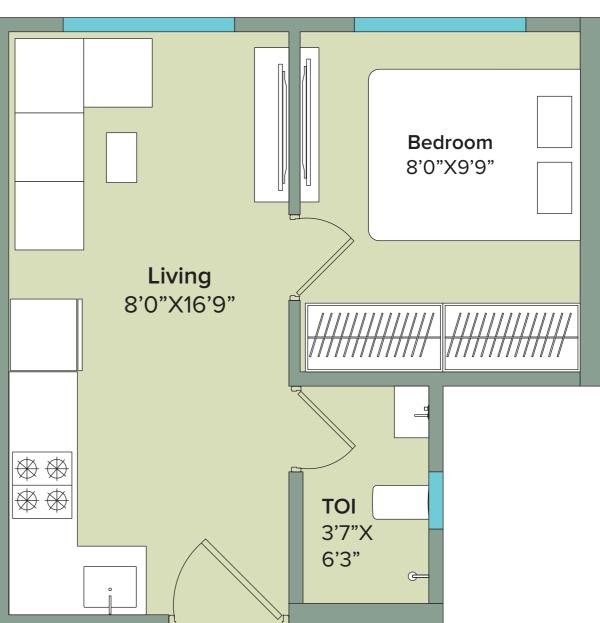

h to 20th & 22nd )



RERA registration No.: P51800026955/70



## **Unit Plan** Studio 164.00 sqft (RERA Area)





RERA registration No.: P51800026955/70

\*Areas mentioned are RERA carpet area



## **Unit Plan** Studio 183.00 sqft (RERA Area)





RERA registration No.: P51800026955/70

\*Areas mentioned are RERA carpet area



## **Unit Plan** Studio 211.00 sqft (RERA Area)





### RERA registration No.: P51800026955/70

\*Areas mentioned are RERA carpet area

# **Unit Plan** Studio 166.00 sqft (RERA Area)





RERA registration No.: P51800026955/70

\*Areas mentioned are RERA carpet area

# **Unit Plan** 1 BHK smart 237.00 sqft (RERA Area)







RERA registration No.: P51800026955/70 \*Areas mentioned are RERA carpet area



# **Unit Plan** 1 BHK smart 244.00 sqft (RERA Area)







RERA registration No.: P51800026955/70 \*Areas mentioned are RERA carpet area

# **Unit Plan** 1 BHK 323.00 sqft (RERA Area)



RERA registration No.: P51800026955/70

\*Areas mentioned are RERA carpet area



# **Combination Unit Plan**

332.00 sqft (RERA Area)



\*Areas mentioned are RERA carpet area



# **Combination Unit Plan**

410.00 sqft (RERA Area)



RERA registration No.: P51800026955/70

\*Areas mentioned are RERA carpet area



# **Combination Unit Plan**

## 483.00 sqft (RERA Area)



RERA registration No.: P51800026955/70

\*Areas mentioned are RERA carpet area



## Disclaimer:

 Marathon NeoHomes comprises of 4 towers, Marathon NeoSkies - developed by Suyog Developers, Marathon NeoHills developed by Nexzone Energy Utilities LLP, Marathon Neoquare - developed by Marathon