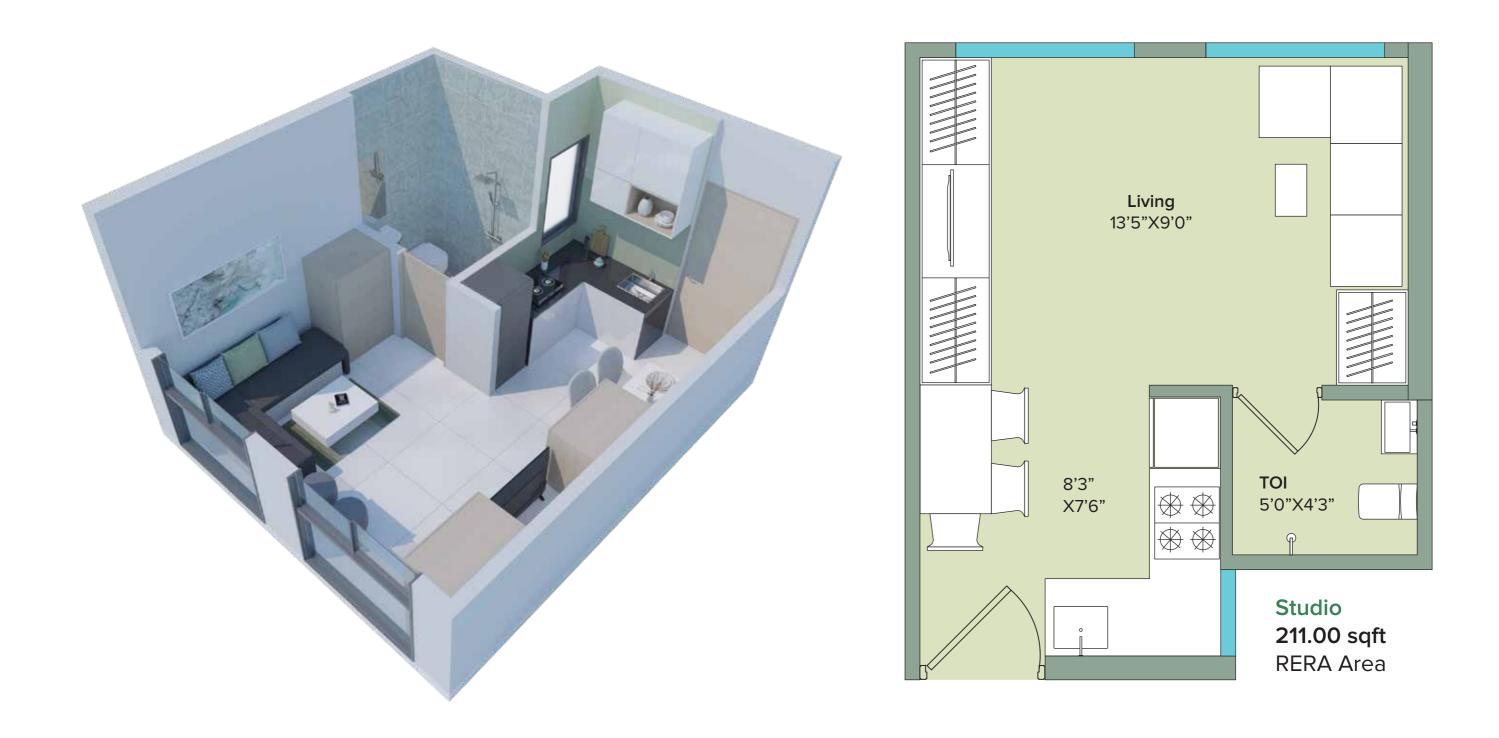

## **Unit Plan** Studio 211.00 sqft (RERA Area)

### RERA registration No.: P51800026955/70

\*Areas mentioned are RERA carpet area