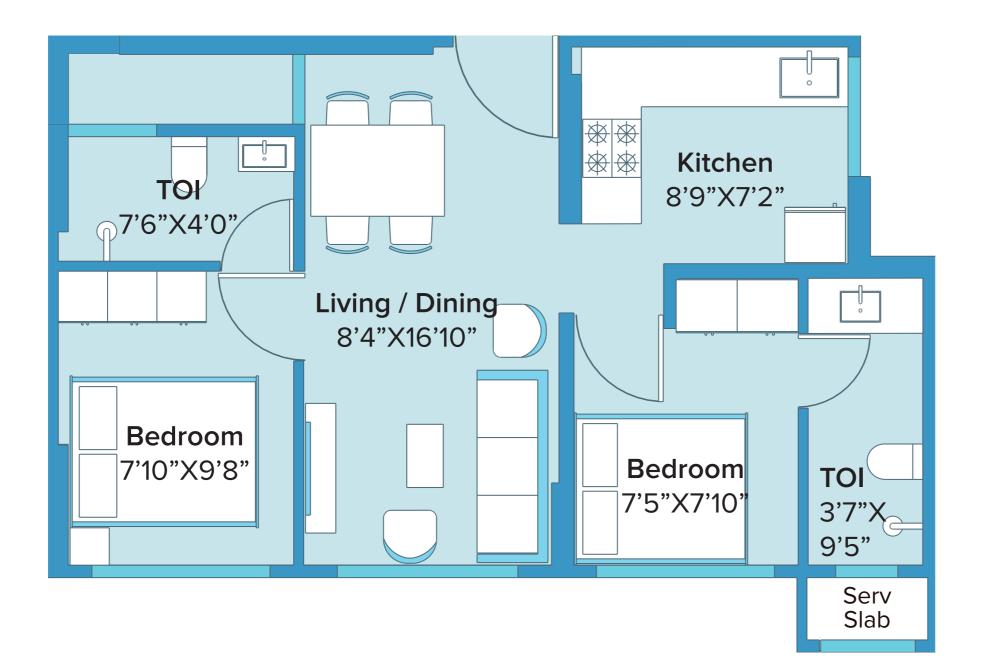

anesh Mandir, Bhandup West

### **NeoHomes Sales Office**

Marathon NeoHomes, Ground Floor, Shree Samarth Veronica, Sai Vihar, Tembipada Road, Bhandup West, Mumbai, Maharashtra 400078

**T:** 7671900900

MARATHON NEOSQUARE Bhandup (W)







## **TYPICAL FLOOR PLAN**



8









1 BHK Smart





### RERA Application Id: P51800010386

\*Areas mentioned are RERA carpet area





1 BHK Smart







RERA Application Id: P51800010386

252.00 sqft **RERA** Area

\*Areas mentioned are RERA carpet area



1 BHK Smart



RERA Application Id: P51800010386

\*Areas mentioned are RERA carpet area







### Studio







### RERA Application Id: P51800010386

\*Areas mentioned are RERA carpet area





Studio



### RERA Application Id: P51800010386

\*Areas mentioned are RERA carpet area



2 BHK



### RERA Application Id: P51800010386

\*Areas mentioned are RERA carpet area





### **2 BHK** 443.00 sqft **RERA** Area

2 BHK



### RERA Application Id: P51800010386

\*Areas mentioned are RERA carpet area







### **2 BHK** 413.00 sqft **RERA** Area

2 BHK



### RERA Application Id: P51800010386

\*Areas mentioned are RERA carpet area





### **2 BHK** 420.00 sqft **RERA** Area

3 BHK smart



RERA Application Id: P51800010386

\*Areas mentioned are RERA carpet area



### Disclaimer:

 Marathon NeoHomes comprises of 3 towers, Marathon NeoSkies - developed by Suyog Developers, Marathon NeoHills developed by Nexzone Energy Utilities LLP & Marathon Neoquare - developed by Marathon Nextgen Realty Ltd. All three are RERA registered and details of the same are available at https://m