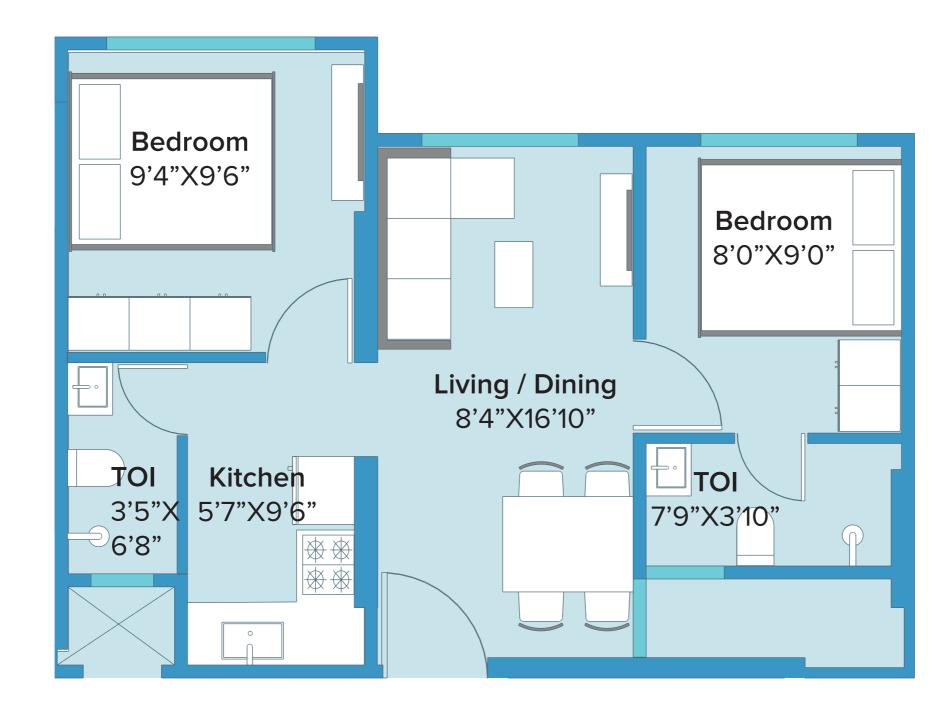

### **2 BHK** 420.00 sqft **RERA** Area

3 BHK smart

RERA Application Id: P51800010386

\*Areas mentioned are RERA carpet area