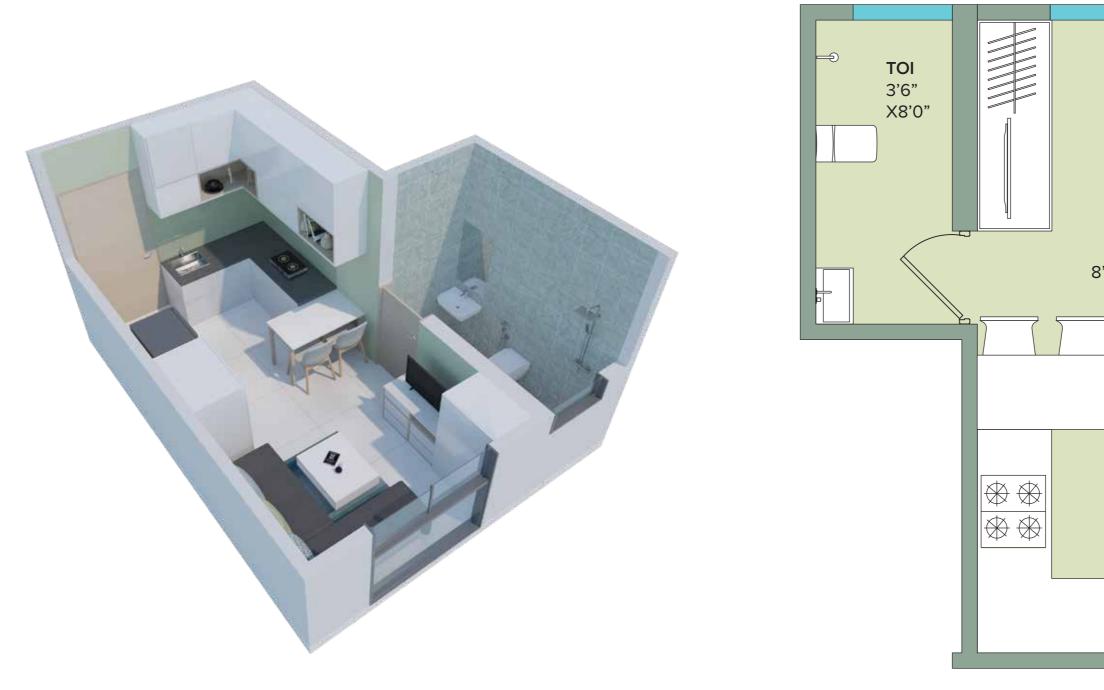

## **Unit Plan** Studio 211.00 sqft (RERA Area)

### RERA registration No.: P51800026955/70

\*Areas mentioned are RERA carpet area