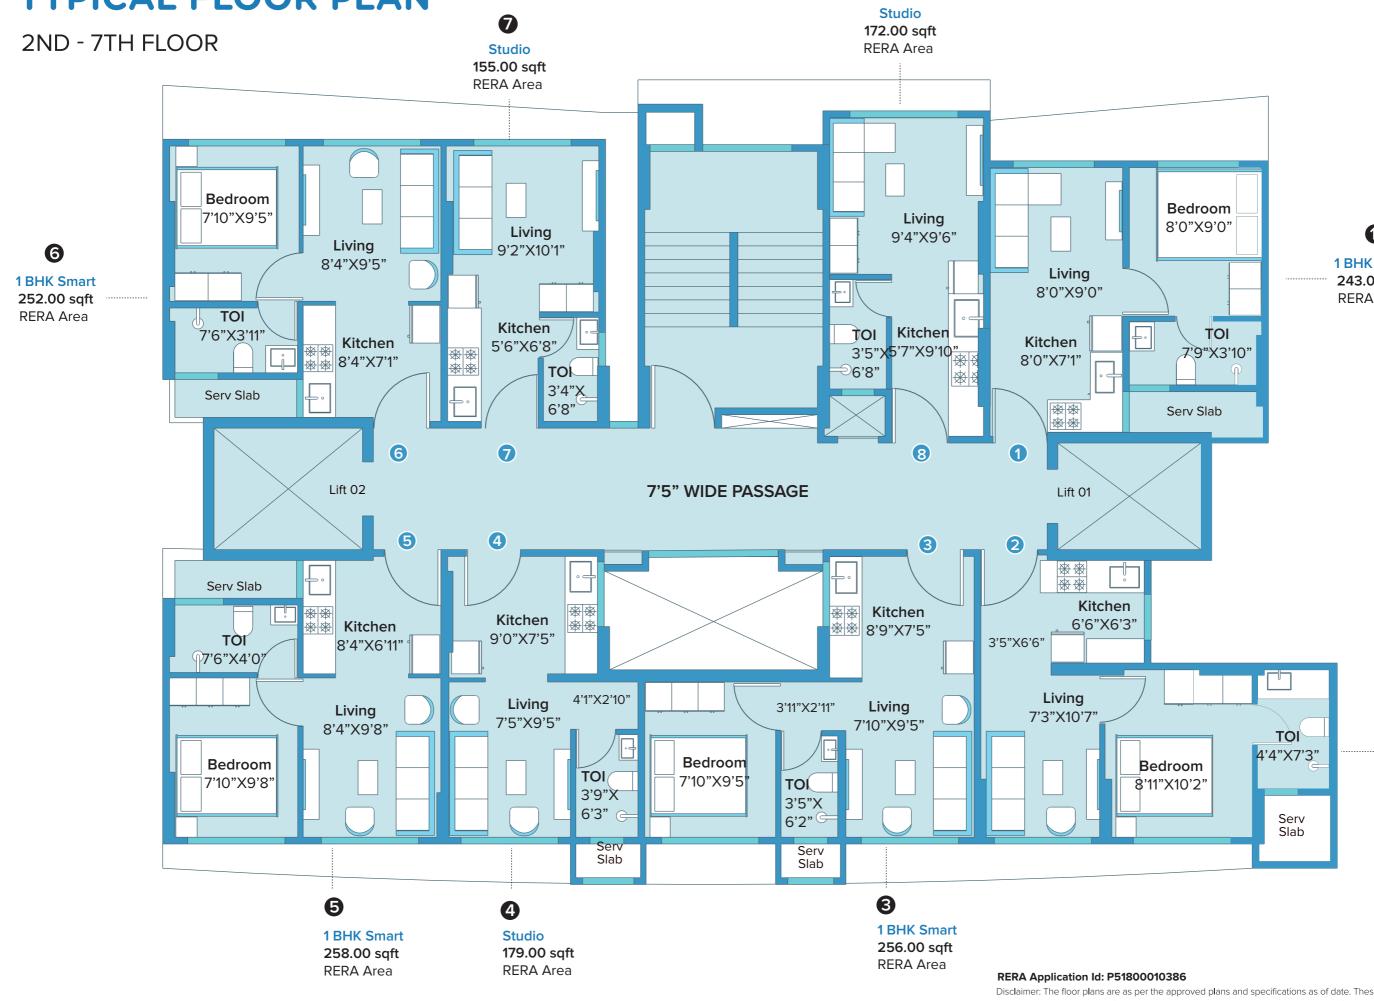

## **TYPICAL FLOOR PLAN**

8

1 BHK Smart

### RERA Application Id: P51800010386

\*Areas mentioned are RERA carpet area

1 BHK Smart

RERA Application Id: P51800010386

252.00 sqft **RERA** Area

\*Areas mentioned are RERA carpet area

1 BHK Smart

RERA Application Id: P51800010386