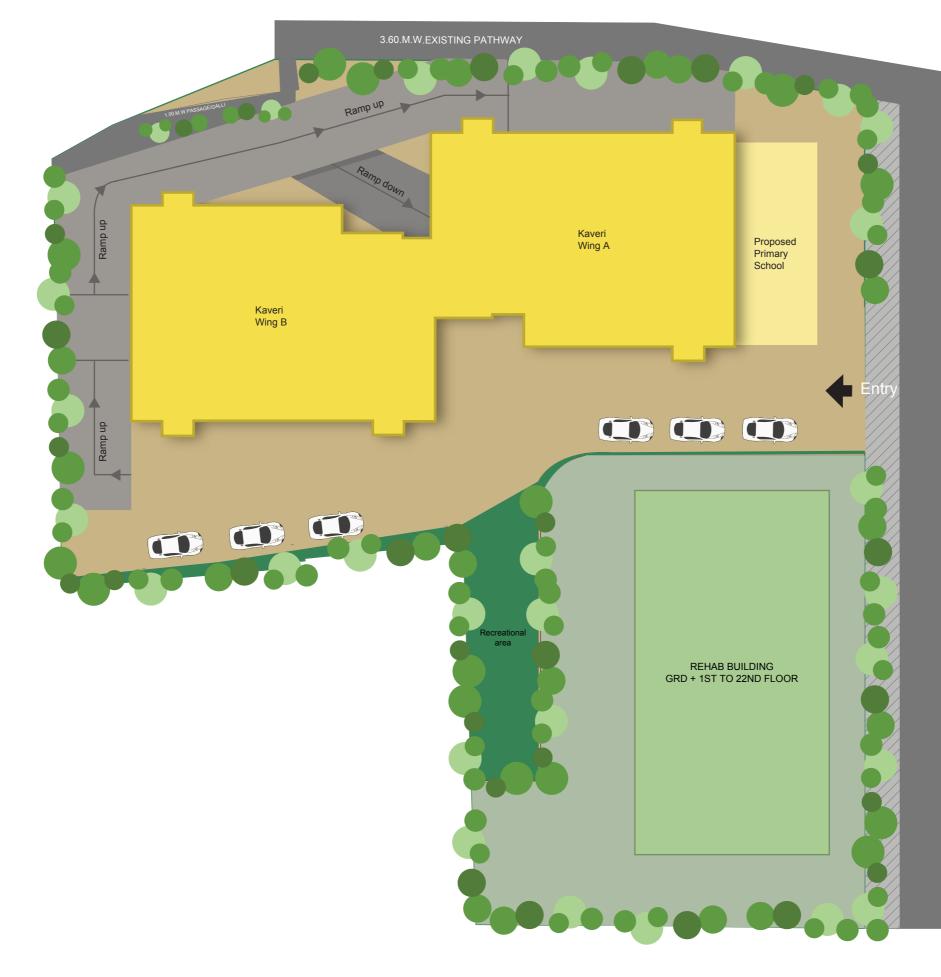

hase agreement/s that may be executed from time to time.

For actual prices and other details the customer are requested to visit the site and contact our sales representatives.

"This project is funded by L&T Infra Finance"



The project has been registered via MAHA RERA registration no. - Marathon Neosquare: P51800010386 (Formerly known as Marathon Embrace) and is available on the website https://maharera.mahaonline.gov.in



### NeoSquare

Bhandup Pipeline Railway Line Rd, Shantiniketan Society, Tulshet Pada, Bhandup West, Mumbai, Maharashtra 400078

### **NeoHomes Sales Office**

Marathon NeoHomes, Ground Floor, Shree Samarth Veronica, Sai Vihar, Tembipada Road, Bhandup West, Mumbai, Maharashtra 400078

**T:** 7671900900

MARATHON NEOVALLEY Bhandup (W)



## **Building layout Plan**





## **Typical Floor Plan**

(8th to 13th, 15th to 20th & 22nd )



RERA registration No.: P51800026955/70



## **Unit Plan** Studio 164.00 sqft (RERA Area)





RERA registration No.: P51800026955/70

\*Areas mentioned are RERA carpet area



## **Unit Plan** Studio 183.00 sqft (RERA Area)





RERA registration No.: P51800026955/70

\*Areas mentioned are RERA carpet area



## **Unit Plan** Studio 211.00 sqft (RERA Area)





### RERA registration No.: P51800026955/70

\*Areas mentioned are RERA carpet area

# **Unit Plan** Studio 166.00 sqft (RERA Area)





RERA registration No.: P51800026955/70

\*Areas mentioned are RERA carpet area

# **Unit Plan** 1 BHK smart 237.00 sqft (RERA Area)







RERA registration No.: P51800026955/70 \*Areas mentioned are RERA carpet area



# **Unit