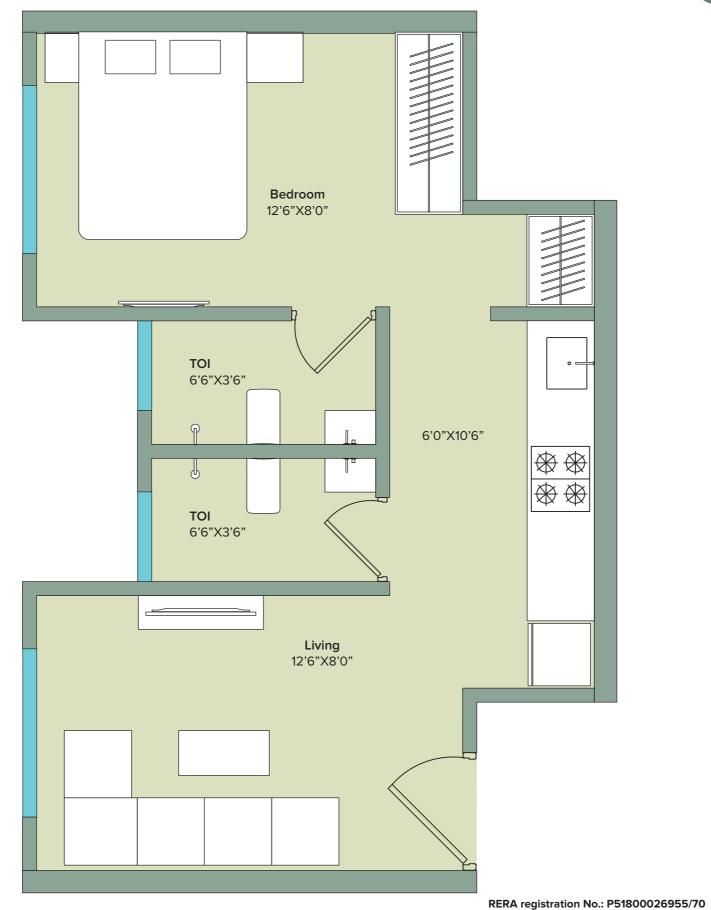

# **Combination Unit Plan**

410.00 sqft (RERA Area)

RERA registration No.: P51800026955/70

\*Areas mentioned are RERA carpet area

## **Typical Floor Plan**

(8th to 13th, 15th to 20th & 22nd )

RERA registration No.: P51800026955/70