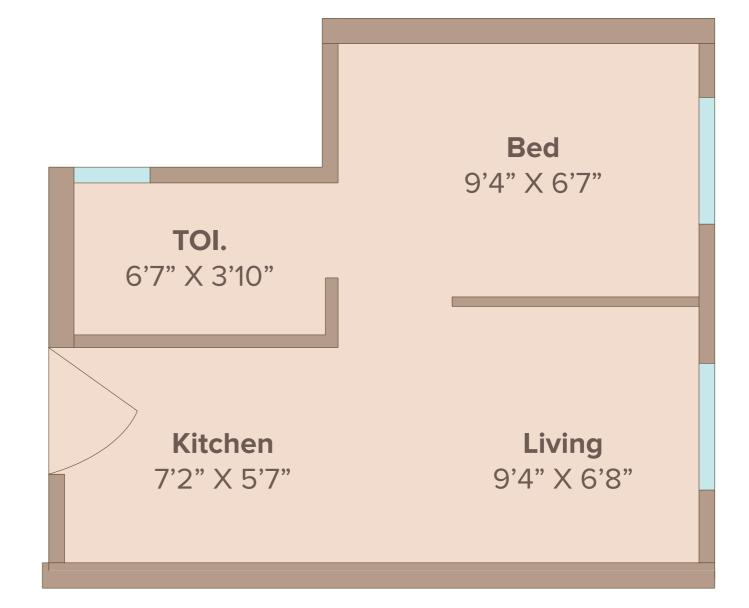

## **Unit Plan** Studio 164.00 sqft (RERA Area)

RERA registration No.: P51800026955/70

\*Areas mentioned are RERA carpet area