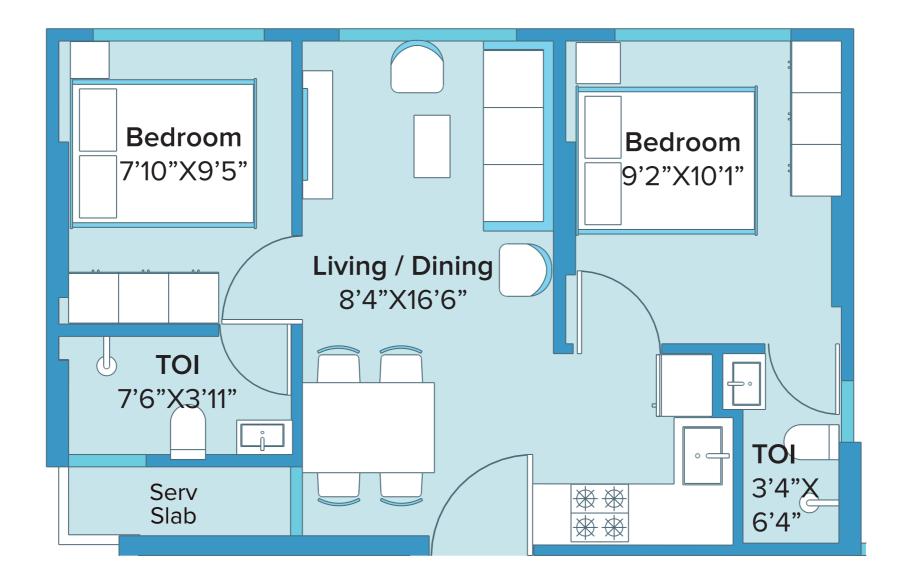

ada Road, Bhandup West, Mumbai, Maharashtra 400078

**T:** 7671900900

MARATHON NEOSQUARE Bhandup (W)







## **TYPICAL FLOOR PLAN**



8









1 BHK Smart





### RERA Application Id: P51800010386

\*Areas mentioned are RERA carpet area





1 BHK Smart







RERA Application Id: P51800010386

252.00 sqft **RERA** Area

\*Areas mentioned are RERA carpet area



1 BHK Smart



RERA Application Id: P51800010386

\*Areas mentioned are RERA carpet area







### Studio







### RERA Application Id: P51800010386

\*Areas mentioned are RERA carpet area





Studio



### RERA Application Id: P51800010386

\*Areas mentioned are RERA carpet area



2 BHK



### RERA Application Id: P51800010386

\*Areas mentioned are RERA carpet area





### **2 BHK** 443.00 sqft **RERA** Area

2 BHK



### RERA Application Id: P51800010386

\*Areas mentioned are RERA carpet area







### **2 BHK** 413.00 sqft **RERA** Area

2 BHK



### RERA Application Id: P51800010386

\*Areas mentioned are RERA carpet area





### **2 BHK** 420.00 sqft **RERA** Area

3 BHK smart



RERA Application Id: P51800010386

\*Areas mentioned are RERA carpet area



### Disclaimer:

 Marathon NeoHomes comprises of 3 towers, Marathon NeoSkies - developed by Suyog Developers, Marathon NeoHills developed by Nexzone Energy Utilities LLP & Marathon Neoquare - developed by Marathon Nextgen Realty Ltd. All three are RERA registered and details of the same are available at https://maharera.mahaonline.gov.in/. Customers are requested to visit the said link for details and update themselves with all the necessary d