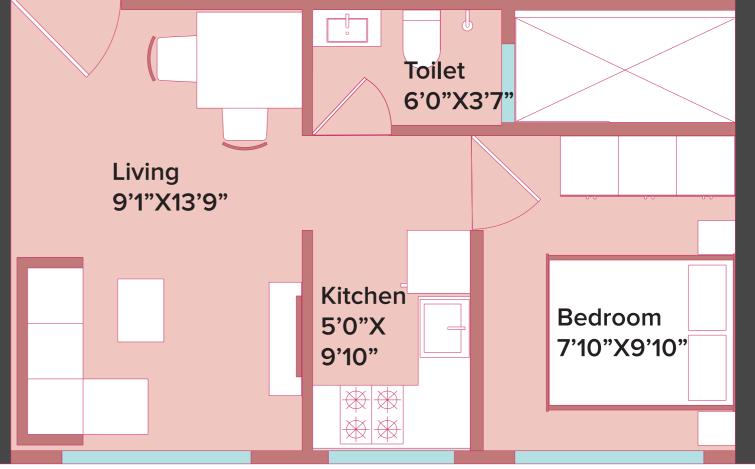

want Chandji Sawant School, Nardas Nagar, Kranti Nagar Road, Opposite Barister Nath Pai School, Bhandup (W) , Mumbai-400078

## **NeoHomes Sales Office**

Marathon NeoHomes, Ground Floor, Shree Samarth Veronica, Sai Vihar, Tembipada Road, Bhandup West, Mumbai, Maharashtra 400078

**T:** 7671900900





# MASTER LAYOUT PLAN



# **BUILDING LAYOUT PLAN**





# **TYPICAL FLOOR PLAN**



RERA registration No.: P51800030751/52

\*Areas mentioned are RERA carpet area



# **Unit Plan** Studio 173.00 sqft (RERA Area)



RERA registration No.: P51800030751/52

\*Areas mentioned are RERA carpet area





# **Unit Plan** 1 BHK Smart 242.00 sqft (RERA Area)





RERA registration No.: P51800030751/52 \*Areas mentioned are RERA carpet area





# **Unit Plan**

1 BHK Smart 285.00 sqft (RERA Area)





RERA registration No.: P51800030751/52 \*Areas mentioned are RERA carpet area





# RERA CARPET AREA VS. USABLE AREA

Carpet area as defined by RERA is the net usable floor area of an apartment, excluding the area covered by the external walls, areas under services shafts, exclusive balcony or verandah area and exclusive open terrace area, but includes the area covered by the internal partition walls of the apartment.





## Disclaimer:

• Marathon NeoHomes comprises of 4 towers, Marathon NeoSkies - developed by Suyog Developers, Marathon NeoHills - developed by Nexzone Energy Utilities LLP , Marathon Neoquare - developed by Marathon Nextgen Realty Ltd and Marathon NeoValley developed by Nexzone Fiscal Services Pvt Ltd . All four are RERA registered and details of the same are availabl