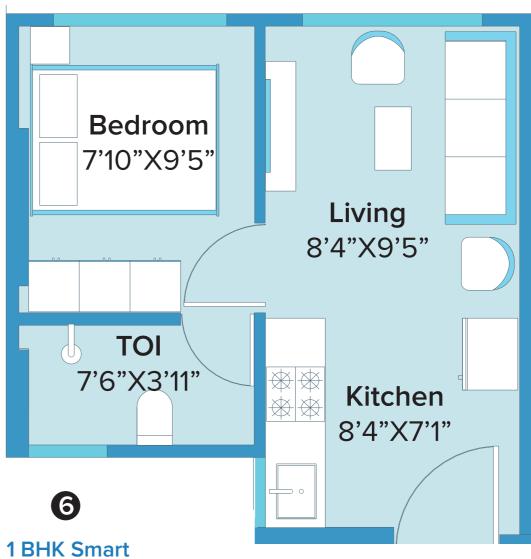

## **TYPICAL FLOOR PLAN**

8

1 BHK Smart

### RERA Application Id: P51800010386

\*Areas mentioned are RERA carpet area

1 BHK Smart

RERA Application Id: P51800010386

252.00 sqft **RERA** Area

\*Areas mentioned are RERA carpet area

1 BHK Smart

RERA Application Id: P51800010386