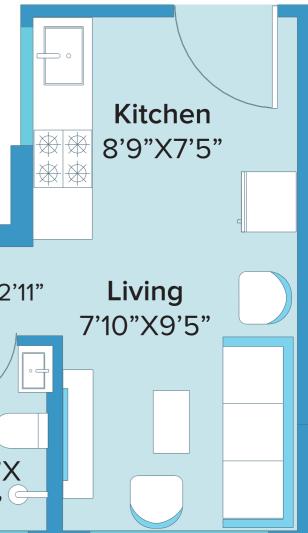

## **TYPICAL FLOOR PLAN**

8

1 BHK Smart

### RERA Application Id: P51800010386

\*Areas mentioned are RERA carpet area

1 BHK Smart

RERA Application Id: P51800010386

252.00 sqft **RERA** Area

\*Areas mentioned are RERA carpet area

1 BHK Smart

RERA Application Id: P51800010386