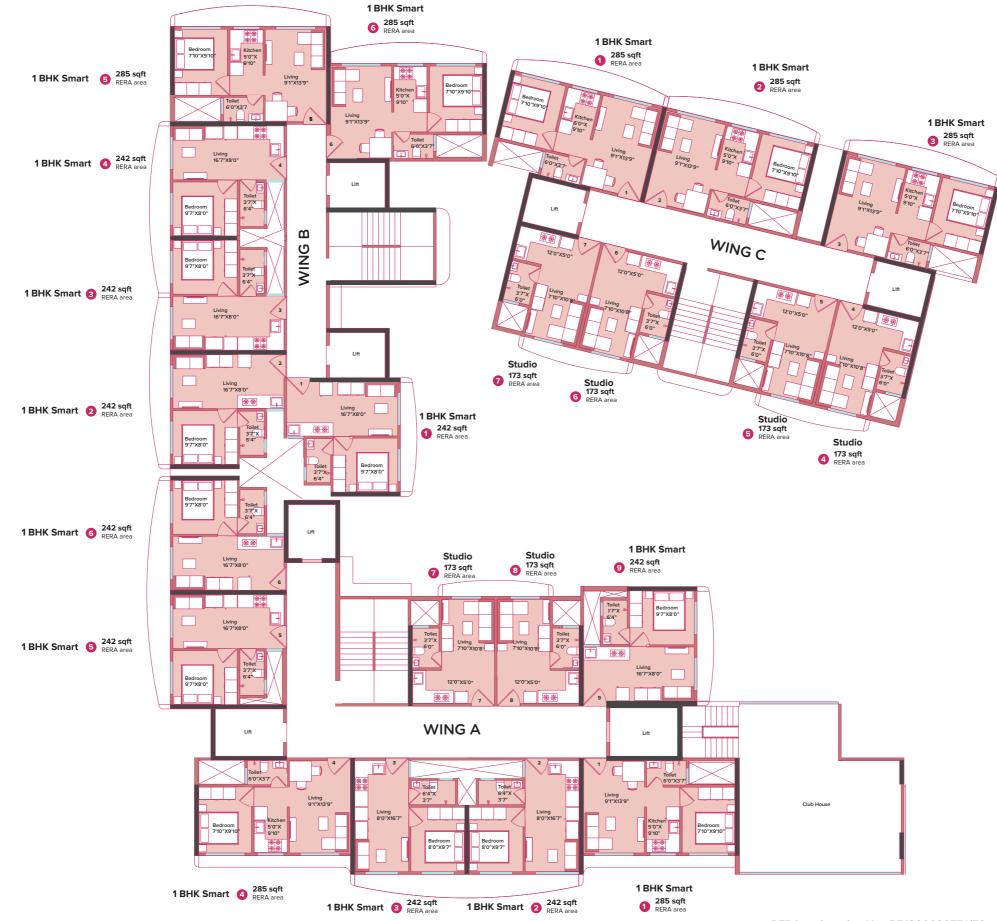

# **TYPICAL FLOOR PLAN**

RERA registration No.: P51800030751/52

\*Areas mentioned are RERA carpet area

# **Unit Plan** Studio 173.00 sqft (RERA Area)

RERA registration No.: P51800030751/52

\*Areas mentioned are RERA carpet area

# **Unit Plan** 1 BHK Smart 242.00 sqft (RERA Area)

RERA registration No.: P51800030751/52 \*Areas mentioned are RERA carpet area

# **Unit Plan**

1 BHK Smart 285.00 sqft (RERA Area)

RERA registration No.: P51800030751/52 \*Areas mentioned are RERA carpet area