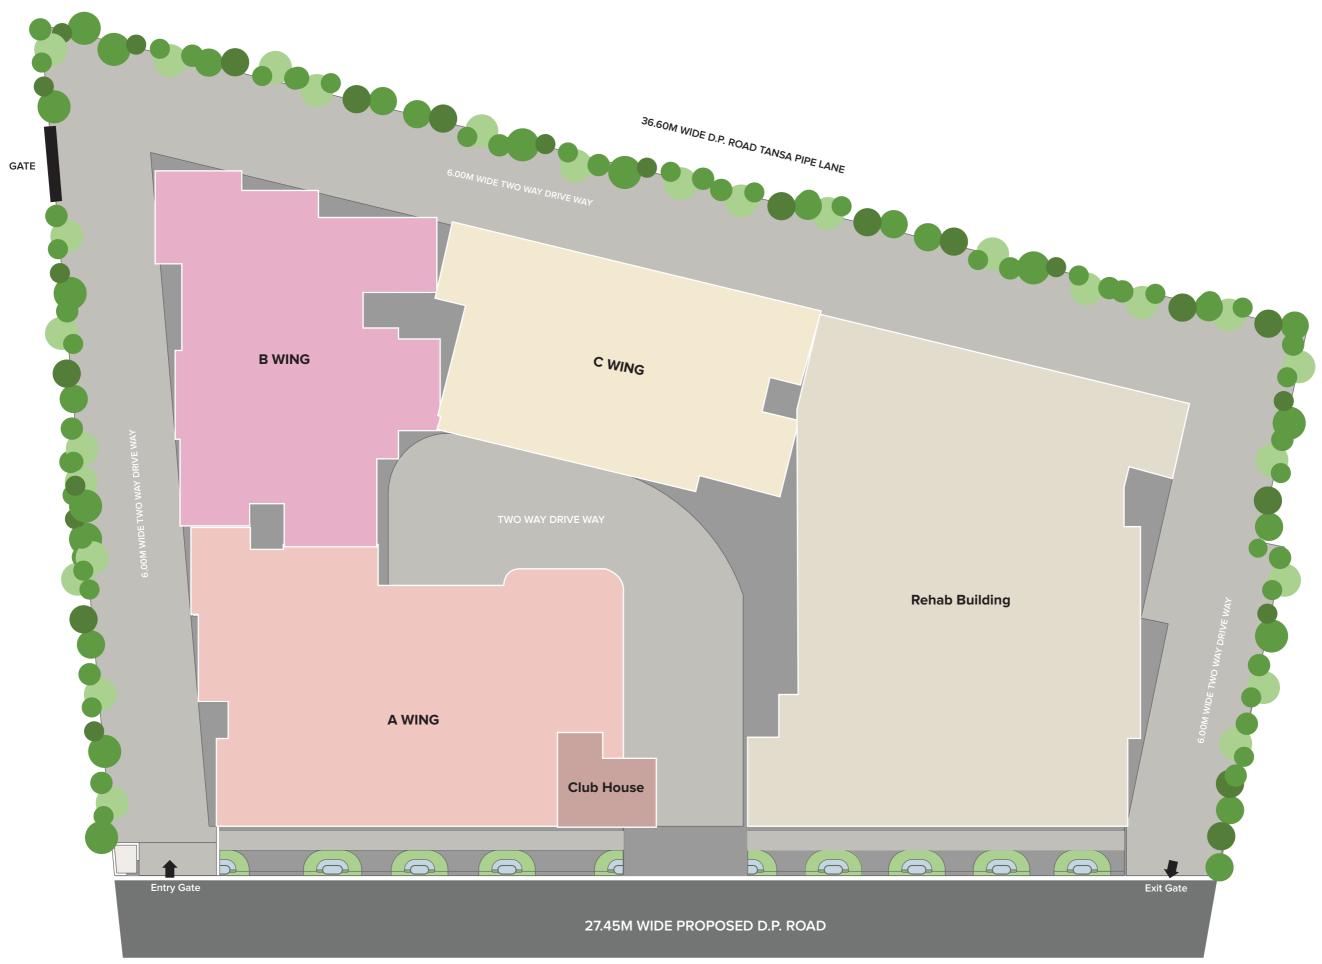

contents of this brochure from time. it cannot be treated as a part of the final purchase agreement/s that may be executed from time to time.

• For actual prices and other details the customer are requested to visit the site and contact our sales representatives.

"This project is funded by L&T Infra Finance"



The project has been registered via MAHA RERA registration no. - Marathon NeoValley: P51800026955/70



## NeoValley

Behind Yeshwant Chandji Sawant School, Nardas Nagar, Kranti Nagar Road, Opposite Barister Nath Pai School, Bhandup (W) , Mumbai-400078

## **NeoHomes Sales Office**

Marathon NeoHomes, Ground Floor, Shree Samarth Veronica, Sai Vihar, Tembipada Road, Bhandup West, Mumbai, Maharashtra 400078

**T:** 7671900900





# MASTER LAYOUT PLAN



# **BUILDING LAYOUT PLAN**





# **TYPICAL FLOOR PLAN**



RERA registration No.: P51800030751/52

\*Areas mentioned are RERA carpet area



# **Unit Plan** Studio 173.00 sqft (RERA Area)



RERA registration No.: P51800030751/52

\*Areas mentioned are RERA carpet area





# **Unit Plan** 1 BHK Smart 242.00 sqft (RERA Area)





RERA registration No.: P51800030751/52 \*Areas mentioned are RERA carpet area





# **Unit Plan**

1 BHK Smart 285.00 sqft (RERA Area)





RERA registration No.: P51800030751/52 \*Areas mentioned are RERA carpet area





# RERA CARPET AREA VS. USABLE AREA

Carpet area as defined by RERA is the net usable floor area of an apartment, excluding the area covered by the external walls, areas under services shafts, exclusive balcony or verandah area and exclusive open terrace area, but include