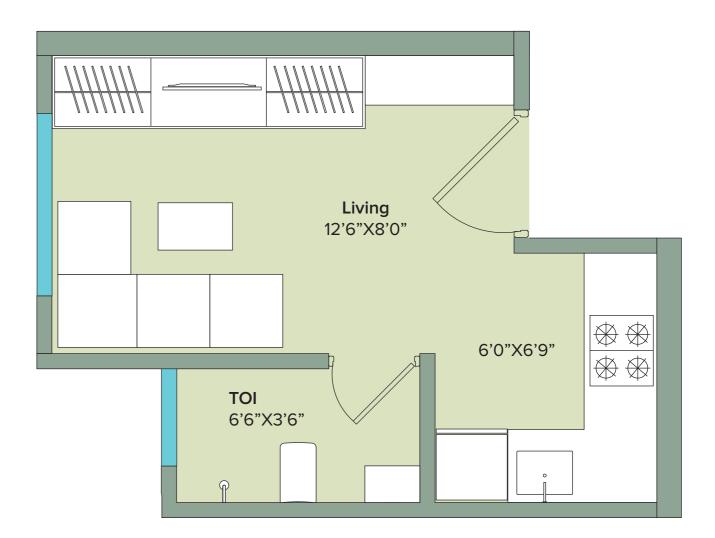

presentatives.

"This project is funded by L&T Infra Finance"



The project has been registered via MAHA RERA registration no. - Marathon Neosquare: P51800010386 (Formerly known as Marathon Embrace) and is available on the website https://maharera.mahaonline.gov.in



### NeoSquare

Bhandup Pipeline Railway Line Rd, Shantiniketan Society, Tulshet Pada, Bhandup West, Mumbai, Maharashtra 400078

### **NeoHomes Sales Office**

Marathon NeoHomes, Ground Floor, Shree Samarth Veronica, Sai Vihar, Tembipada Road, Bhandup West, Mumbai, Maharashtra 400078

**T:** 7671900900

MARATHON NEOVALLEY Bhandup (W)



## **Building layout Plan**





## **Typical Floor Plan**

(8th to 13th, 15th to 20th & 22nd )



RERA registration No.: P51800026955/70



## **Unit Plan** Studio 164.00 sqft (RERA Area)





RERA registration No.: P51800026955/70

\*Areas mentioned are RERA carpet area



## **Unit Plan** Studio 183.00 sqft (RERA Area)





RERA registration No.: P51800026955/70

\*Areas mentioned are RERA carpet area



## **Unit Plan** Studio 211.00 sqft (RERA Area)





### RERA registration No.: P51800026955/70

\*Areas mentioned are RERA carpet area

# **Unit Plan** Studio 166.00 sqft (RERA Area)





RERA registration No.: P51800026955/70

\*Areas mentioned are RERA carpet area

# **Unit Plan** 1 BHK smart 237.00 sqft (RERA Area)







RERA registration No.: P51800026955/70 \*Areas mentioned are RERA carpet area



# **Unit Plan** 1 BHK smart 244.00 sqft (RERA Area)







RERA registration No.: P51800026955/70 \*Areas mentioned are RERA carpet area

# **Unit Plan** 1 BHK 323.00 sqft