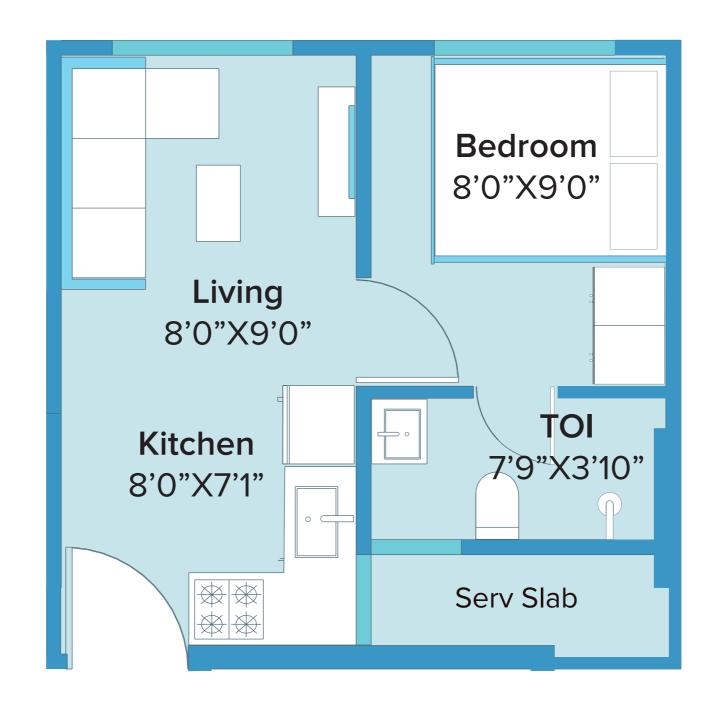

## **TYPICAL FLOOR PLAN**

8

1 BHK Smart

### RERA Application Id: P51800010386

\*Areas mentioned are RERA carpet area

1 BHK Smart

RERA Application Id: P51800010386

252.00 sqft **RERA** Area

\*Areas mentioned are RERA carpet area

1 BHK Smart

RERA Application Id: P51800010386