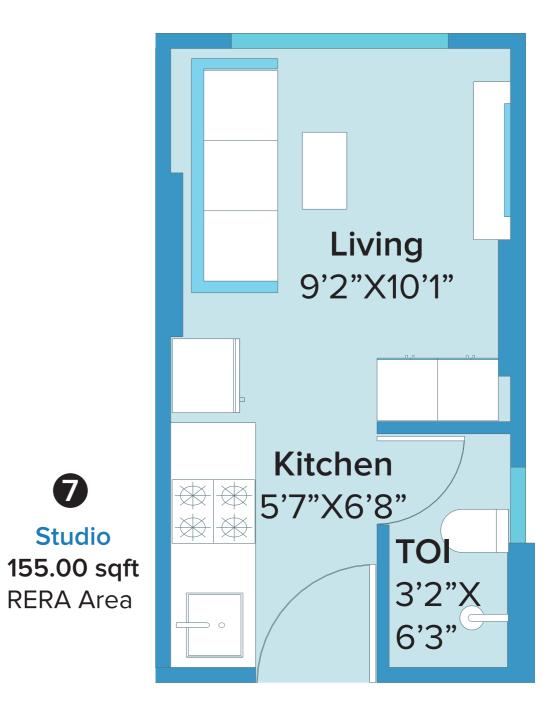

### Studio

### RERA Application Id: P51800010386

\*Areas mentioned are RERA carpet area

Studio