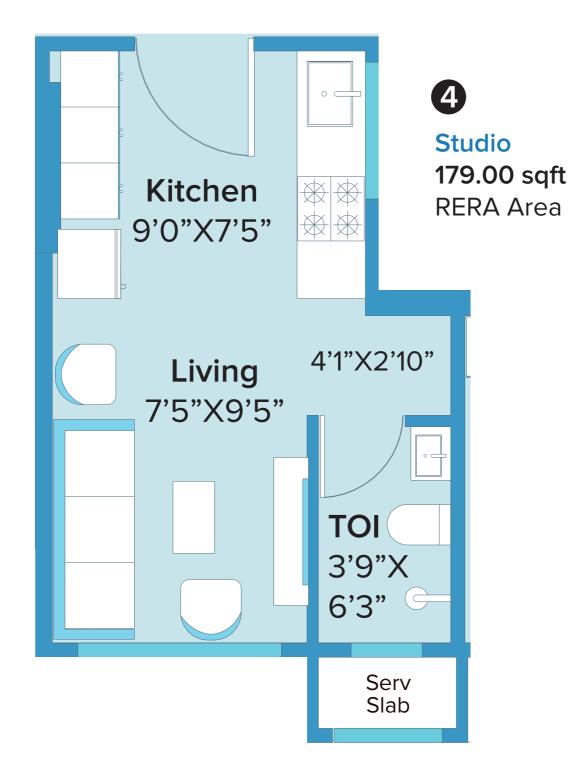

### Studio

### RERA Application Id: P51800010386

\*Areas mentioned are RERA carpet area

Studio