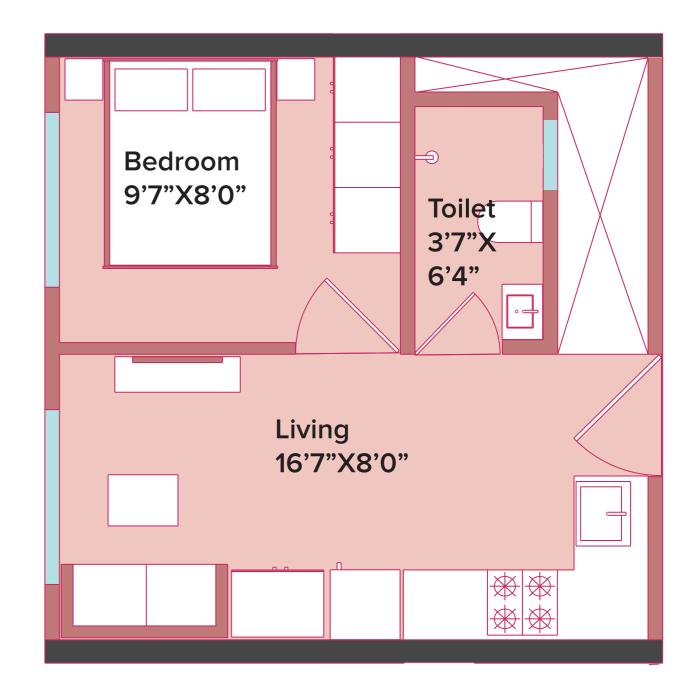

# Studio 1 BHK

RERA carpet area 197 sqft

These plans may vary by +/- 3% and are subject to changes. The building is proposed till 23 floor and floors 8 & 15 are refuge floors