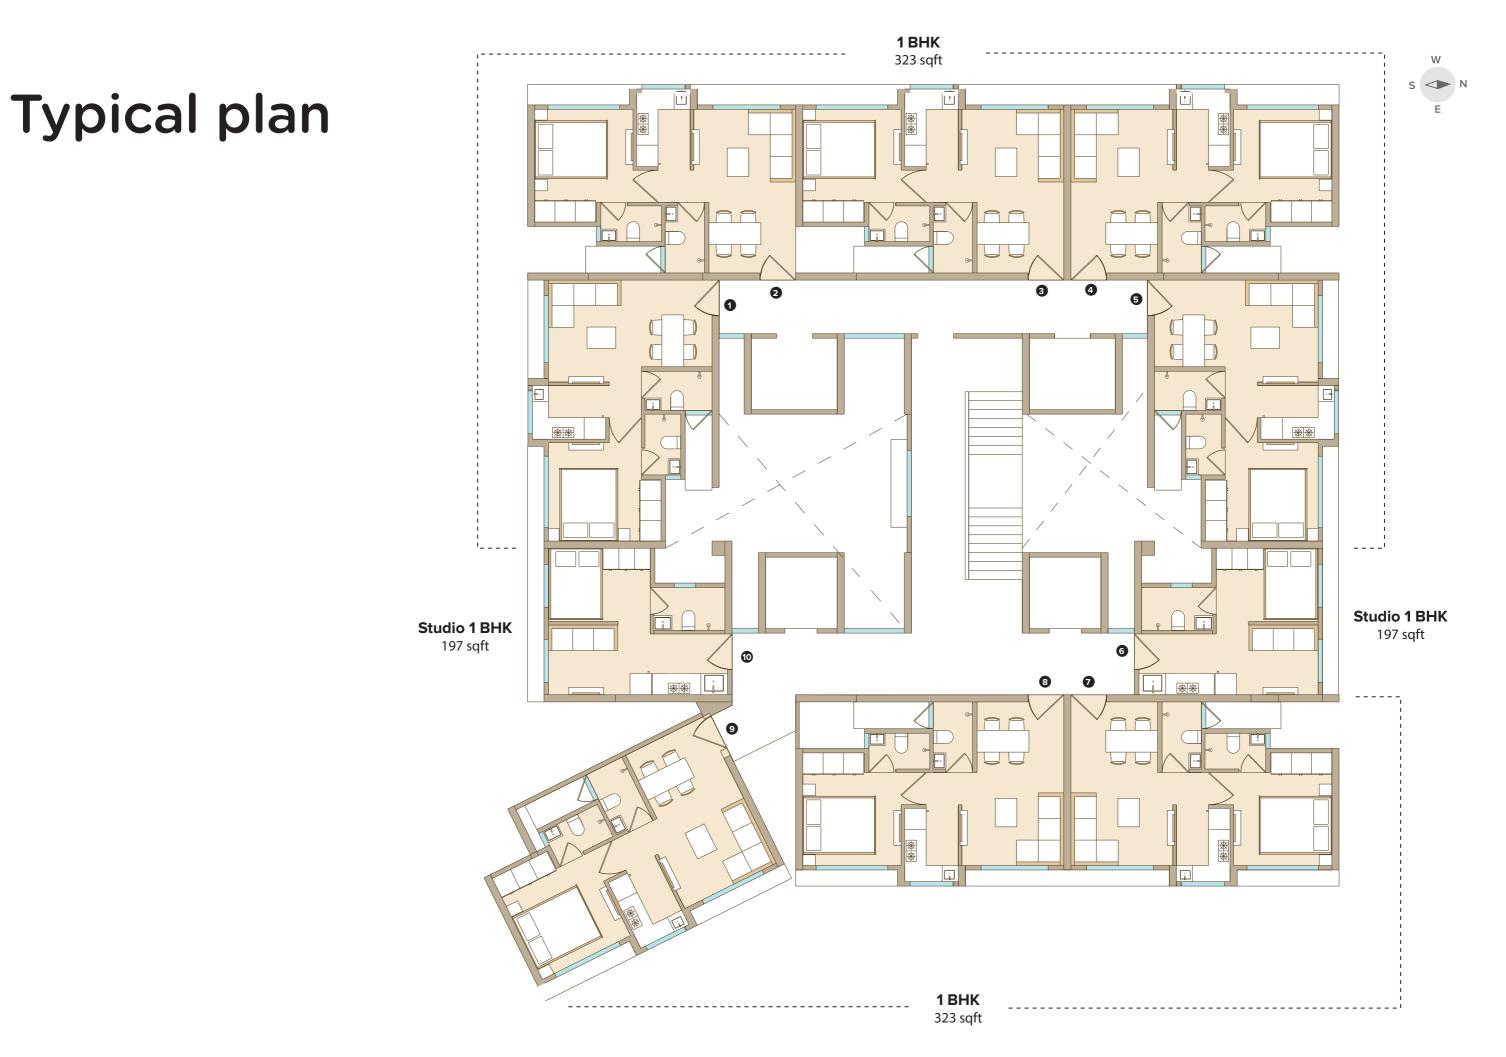

# **Typical plan**

### These plans may vary by +/- 3% and are subject to changes. The building is proposed till 23 floor and floors 8 & 15 are refuge floors