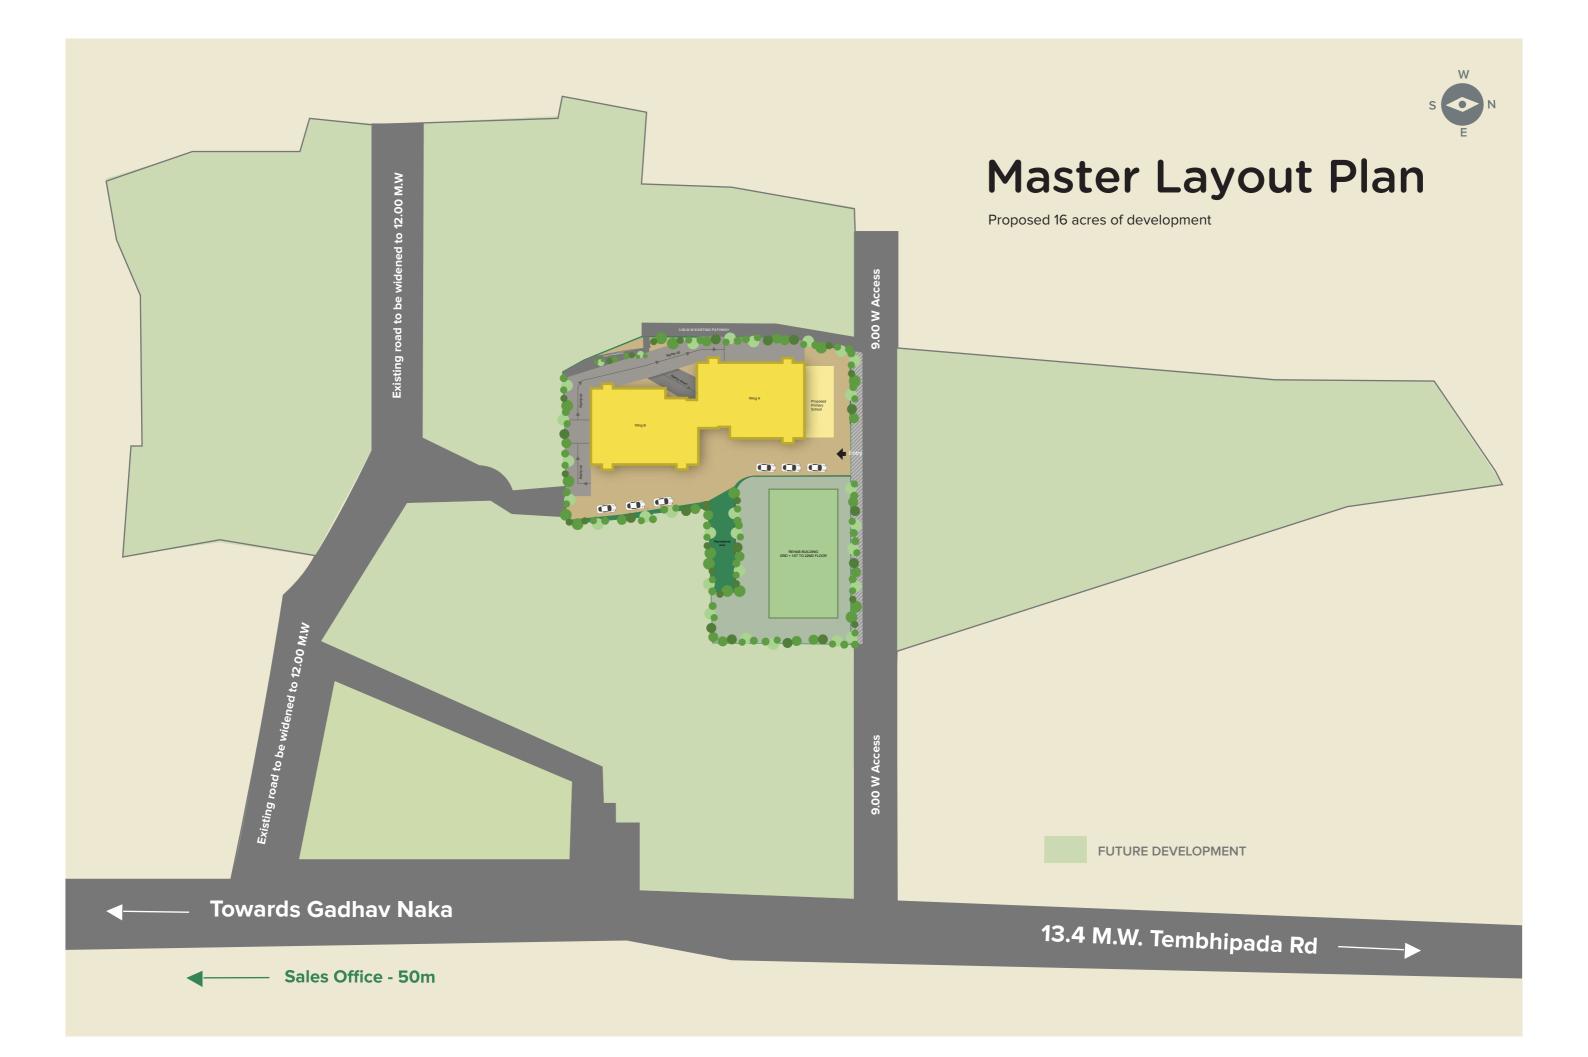

ted as a part of the final purchase agreement/s that may be executed from time to time.

For actual prices and other details the customer are requested to visit the site and contact our sales representatives.

"This project is funded by L&T Infra Finance"



The project has been registered via MAHA RERA registration no. - Marathon Neosquare: P51800010386 (Formerly known as Marathon Embrace) and is available on the website https://maharera.mahaonline.gov.in



### NeoSquare

Bhandup Pipeline Railway Line Rd, Shantiniketan Society, Tulshet Pada, Bhandup West, Mumbai, Maharashtra 400078

### **NeoHomes Sales Office**

Marathon NeoHomes, Ground Floor, Shree Samarth Veronica, Sai Vihar, Tembipada Road, Bhandup West, Mumbai, Maharashtra 400078

**T:** 7671900900

MARATHON NEOVALLEY Bhandup (W)



## **Building layout Plan**





## **Typical Floor Plan**

(8th to 13th, 15th to 20th & 22nd )



RERA registration No.: P51800026955/70



## **Unit Plan** Studio 164.00 sqft (RERA Area)





RERA registration No.: P51800026955/70

\*Areas mentioned are RERA carpet area



## **Unit Plan** Studio 183.00 sqft (RERA Area)





RERA registration No.: P51800026955/70

\*Areas mentioned are RERA carpet area



## **Unit Plan** Studio 211.00 sqft (RERA Area)





### RERA registration No.: P51800026955/70

\*Areas mentioned are RERA carpet area

# **Unit Plan** Studio 166.00 sqft (RERA Area)





RERA registration No.: P51800026955/70

\*Areas mentioned are RERA carpet area

# **Unit Plan** 1 BHK smart 237.00 sqft (RERA Area)







RERA registration No.: P51800026955/70 \*Areas mentioned ar