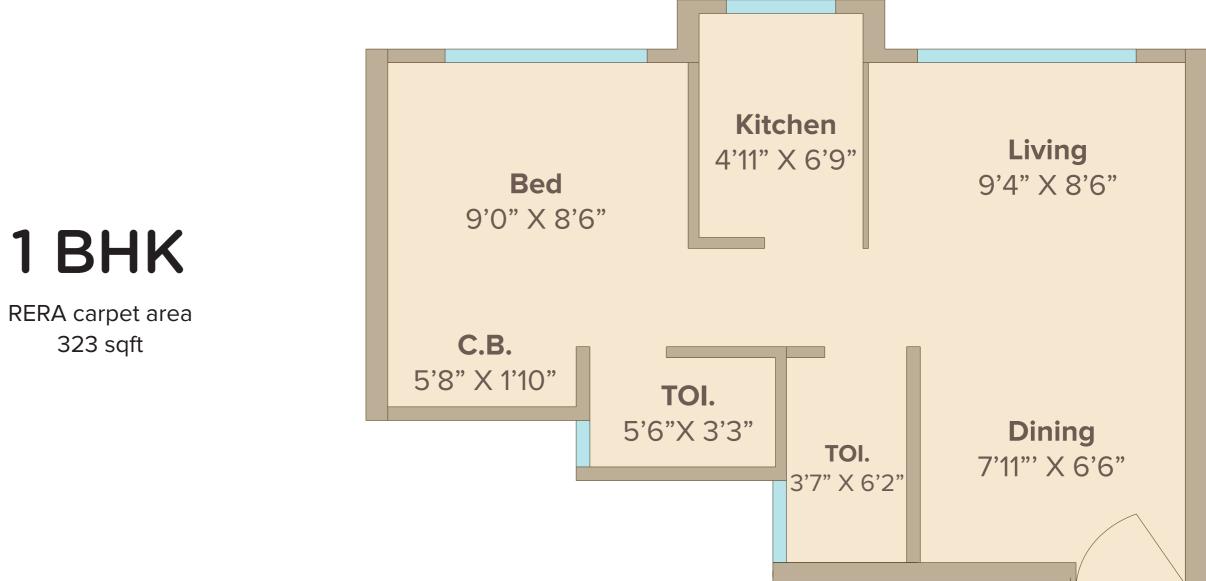

# **Unit Plan** 1 BHK 323.00 sqft (RERA Area)

RERA registration No.: P51800026955/70

\*Areas mentioned are RERA carpet area