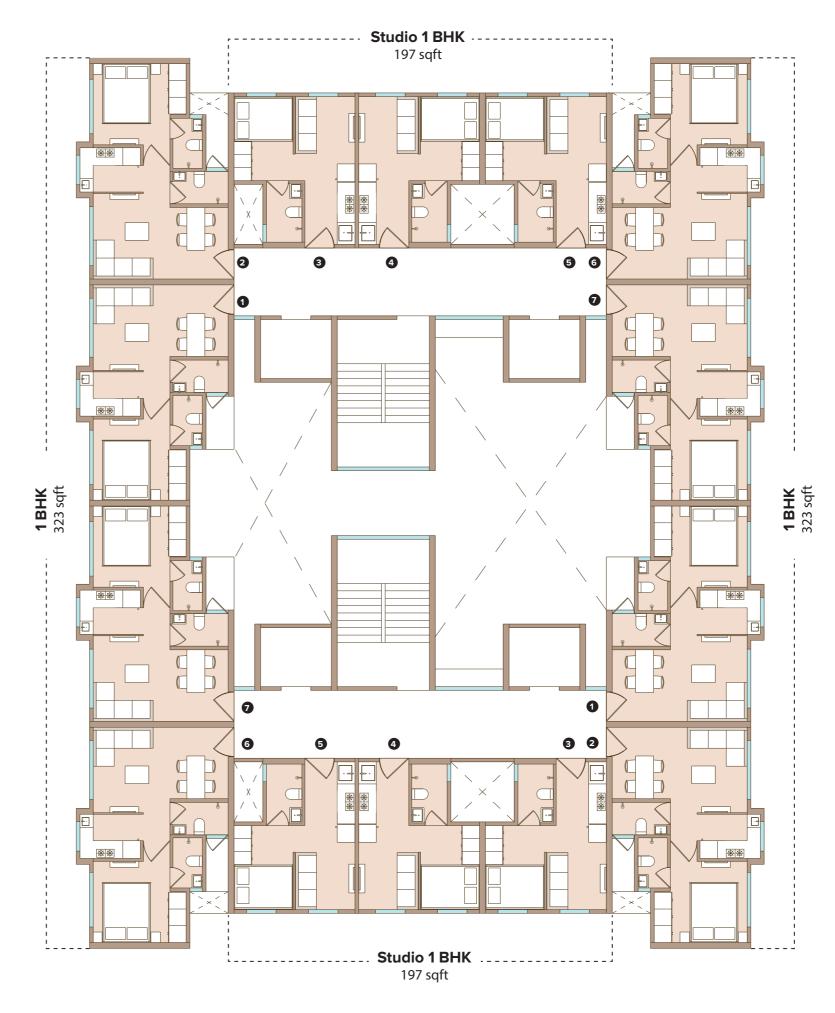

# **Typical plan**

### These plans may vary by +/- 3% and are subject to changes. The building is proposed till 23 floor and floors 8 & 15 are refuge floors

# Studio 1 BHK

RERA carpet area 197 sqft