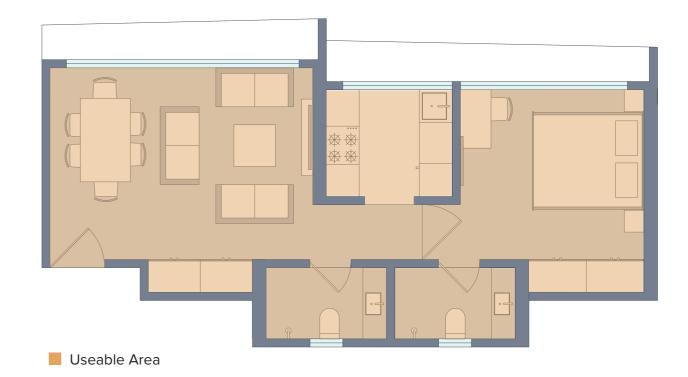

# RERA CARPET AREA VS. USABLE AREA

Carpet area as defined by RERA is the net usable floor area of an apartment, excluding the area covered by the external walls, areas under services shafts, exclusive balcony or verandah area and exclusive open terrace area, but includes the area covered by the internal partition walls of the apartment.