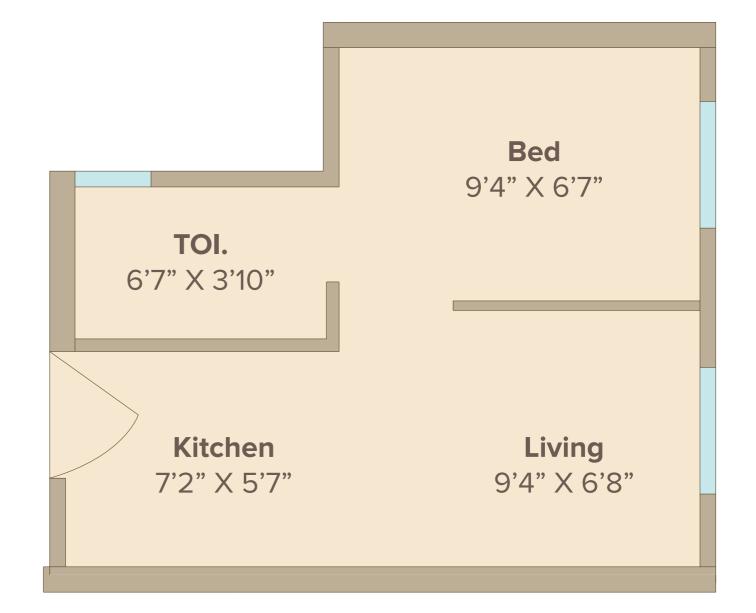

ertisement/webpage or other promotional document. This brochure is merely conceptual and is not a legal document and the promoter/Developer reserve the right to change, amend and modify the contents of this brochure from time. it cannot be treated as a part of the final purchase agreement/s that may be executed from time to time.

• For actual prices and other details the customer are requested to visit the site and contact our sales representatives.



### **NeoSkies**

Opp. Yashwant Chandji Sawant Vidyamandir, Utkarsh Nagar Road, Village Kanjur, Bhandup West, Mumbai - 400078

### **NeoHomes Sales Office**

Marathon NeoHomes, Ground Floor, Shree Samarth Veronica, Sai Vihar, Tembipada Road, Bhandup West, Mumbai, Maharashtra 400078

**T:** 7671900900

MARATHON NEOHILLS Bhandup (W)











# Studio 1 BHK

RERA carpet area 197 sqft

These plans may vary by +/- 3% and are subject to changes. The building is proposed till 23 floor and floors 8 & 15 are refuge floors





## The project has been registered via MAHA RERA registration no. - NeoHills - P51800018328 and is available on the website https://maharera.mahaonline.gov.in

### Disclaimer:

• Marathon NeoHomes comprises of 2 towers, Marathon NeoSkies - developed by Suyog Developers & Marathon NeoHills - developed by Nexzone Energy Utilities LLP. Both are RERA registered and details of the same are available at https://maharera.mahaonline.gov.in/. Customers are requested to visit the said link for details and update themselves with all the necessary details in respect of the project from time to time.

• Rendered Image: Im