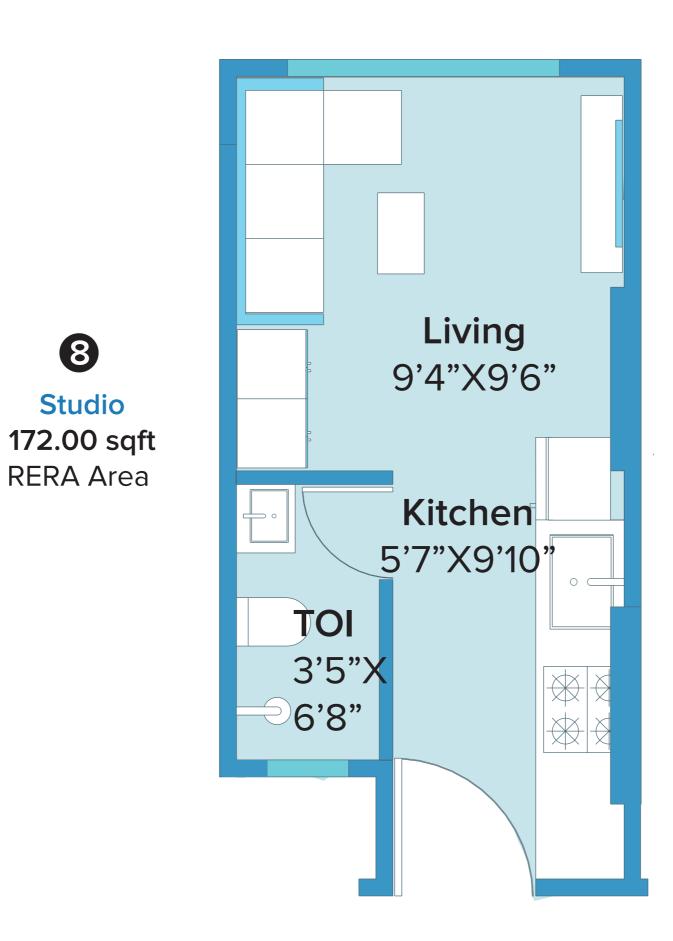

### Studio

### RERA Application Id: P51800010386

\*Areas mentioned are RERA carpet area

Studio

### RERA Application Id: P51800010386

\*Areas mentioned are RERA carpet area

2 BHK