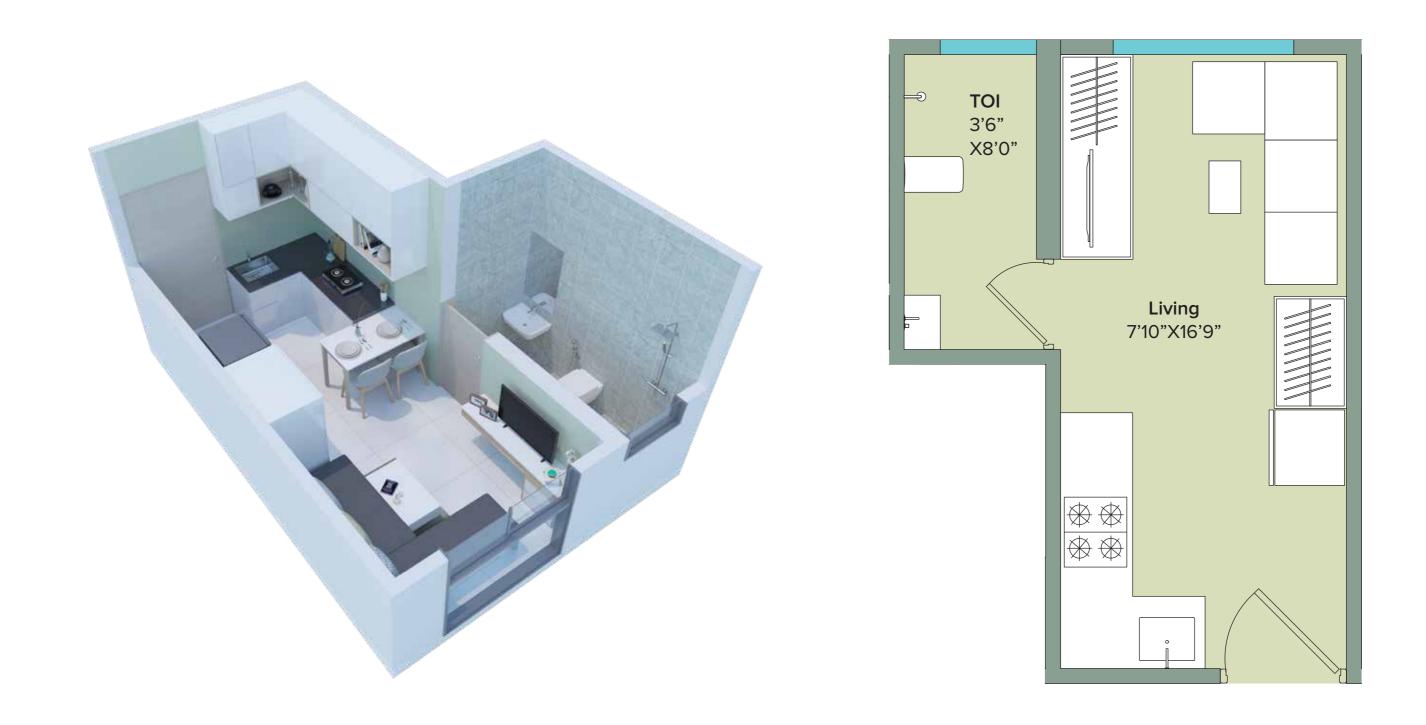

oHomes Sales Office**

Marathon NeoHomes, Ground Floor, Shree Samarth Veronica, Sai Vihar, Tembipada Road, Bhandup West, Mumbai, Maharashtra 400078

**T:** 7671900900

MARATHON NEOVALLEY Bhandup (W)



## **Building layout Plan**





## **Typical Floor Plan**

(8th to 13th, 15th to 20th & 22nd )



RERA registration No.: P51800026955/70



## **Unit Plan** Studio 164.00 sqft (RERA Area)





RERA registration No.: P51800026955/70

\*Areas mentioned are RERA carpet area



## **Unit Plan** Studio 183.00 sqft (RERA Area)





RERA registration No.: P51800026955/70

\*Areas mentioned are RERA carpet area



## **Unit Plan** Studio 211.00 sqft (RERA Area)





### RERA registration No.: P51800026955/70

\*Areas mentioned are RERA carpet area

# **Unit Plan** Studio 166.00 sqft (RERA Area)





RERA registration No.: P51800026955/70

\*Areas mentioned are RERA carpet area

# **Unit Plan** 1 BHK smart 237.00 sqft (RERA Area)







RERA registration No.: P51800026955/70 \*Areas mentioned are RERA carpet area



# **Unit Plan** 1 BHK smart 244.00 sqft (RERA Area)







RERA registration No.: P51800026955/70 \*Areas mentioned are RERA carpet area

# **Unit Plan** 1 BHK 323.00 sqft (RERA Area)



RERA registration No.: P51800026955/70

\*Areas mentioned are RERA carpet area



# **Combination Unit Plan**

332.00 sqft (RERA Area)



\*Areas mentioned are RERA carpet area



# **Combination Unit Plan**

410.00 sqft (RERA Area)



RERA registration No.: P51800026955/70

\*Areas mentioned are RERA carpet area



# **Combination Unit Plan**

## 483.00 sqft (RERA Area)



RERA registrat