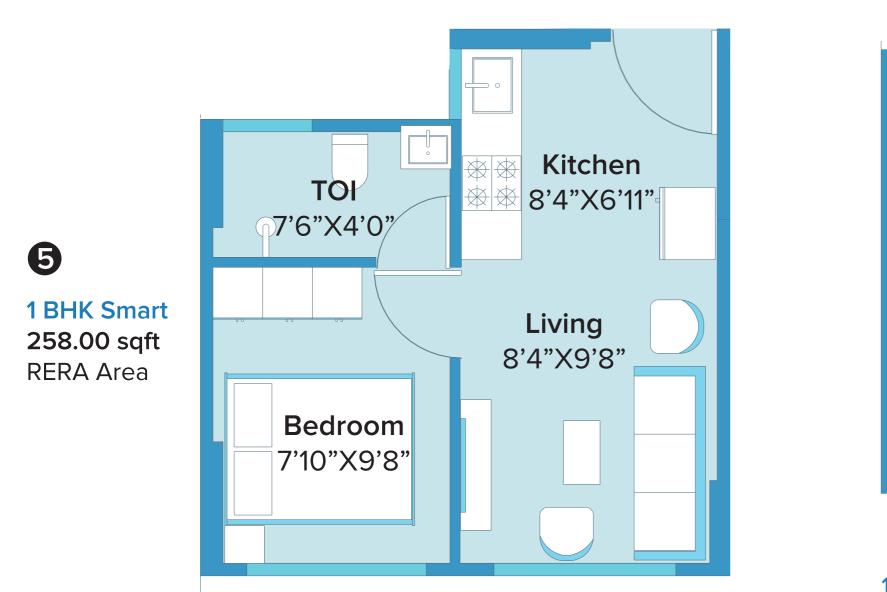

## **TYPICAL FLOOR PLAN**

8

1 BHK Smart

### RERA Application Id: P51800010386

\*Areas mentioned are RERA carpet area

1 BHK Smart

RERA Application Id: P51800010386

252.00 sqft **RERA** Area

\*Areas mentioned are RERA carpet area

1 BHK Smart

RERA Application Id: P51800010386