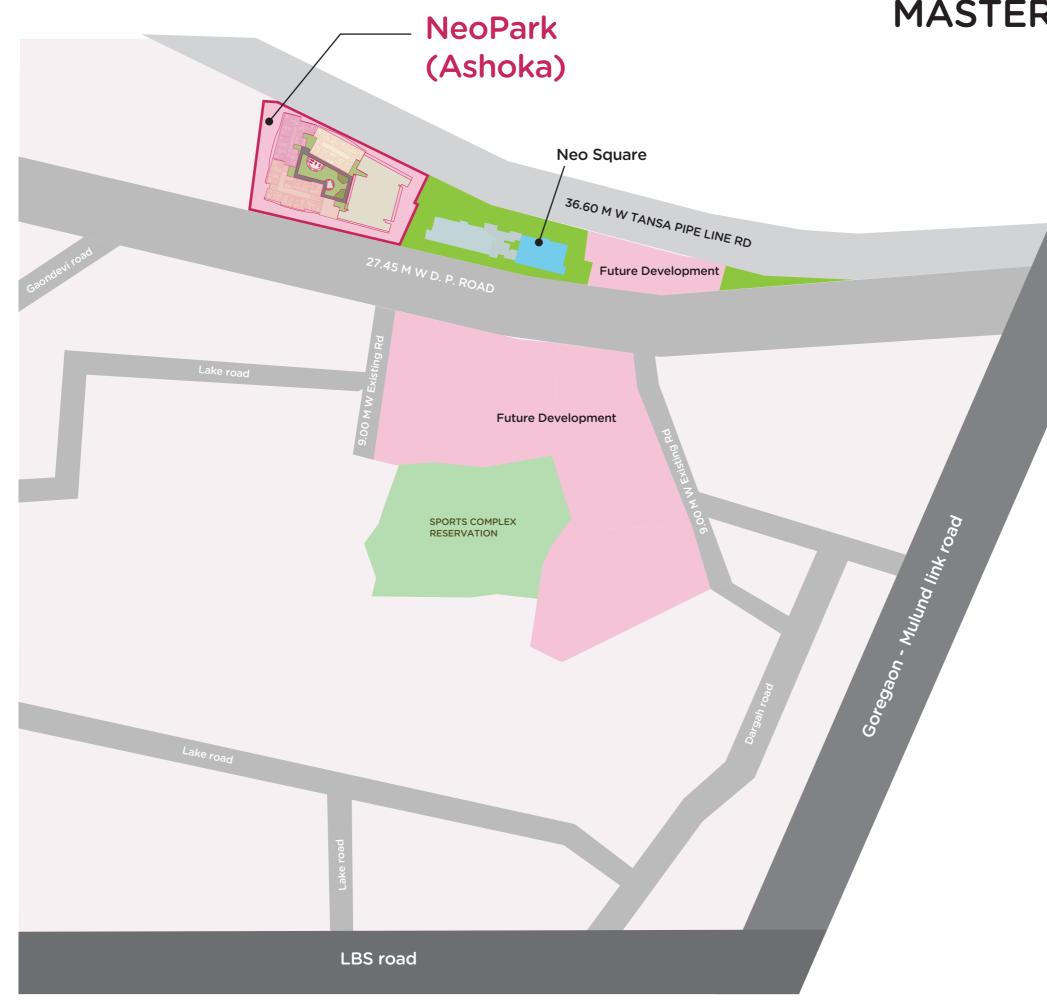

per reserve the right to change, amend and modify the contents of this brochure from time. it cannot be treated as a part of the final purchase agreement/s that may be executed from time to time.

• For actual prices and other details the customer are requested to visit the site and contact our sales representatives.

"This project is funded by L&T Infra Finance"



The project has been registered via MAHA RERA registration no. - Marathon NeoValley: P51800026955/70



## NeoValley

Behind Yeshwant Chandji Sawant School, Nardas Nagar, Kranti Nagar Road, Opposite Barister Nath Pai School, Bhandup (W) , Mumbai-400078

## **NeoHomes Sales Office**

Marathon NeoHomes, Ground Floor, Shree Samarth Veronica, Sai Vihar, Tembipada Road, Bhandup West, Mumbai, Maharashtra 400078

**T:** 7671900900





# MASTER LAYOUT PLAN



# **BUILDING LAYOUT PLAN**





# **TYPICAL FLOOR PLAN**



RERA registration No.: P51800030751/52

\*Areas mentioned are RERA carpet area



# **Unit Plan** Studio 173.00 sqft (RERA Area)



RERA registration No.: P51800030751/52

\*Areas mentioned are RERA carpet area





# **Unit Plan** 1 BHK Smart 242.00 sqft (RERA Area)





RERA registration No.: P51800030751/52 \*Areas mentioned are RERA carpet area





# **Unit Plan**

1 BHK Smart 285.00 sqft (RERA Area)





RERA registration No.: P51800030751/52 \*Areas mentioned are RERA carpet area





# RERA CARPET AREA VS. USABLE AREA

Carpet area as defined by RERA is the net usable floor area of an apartment, excluding the area covered by the external walls, areas under services shafts, exclusive balcony or vera