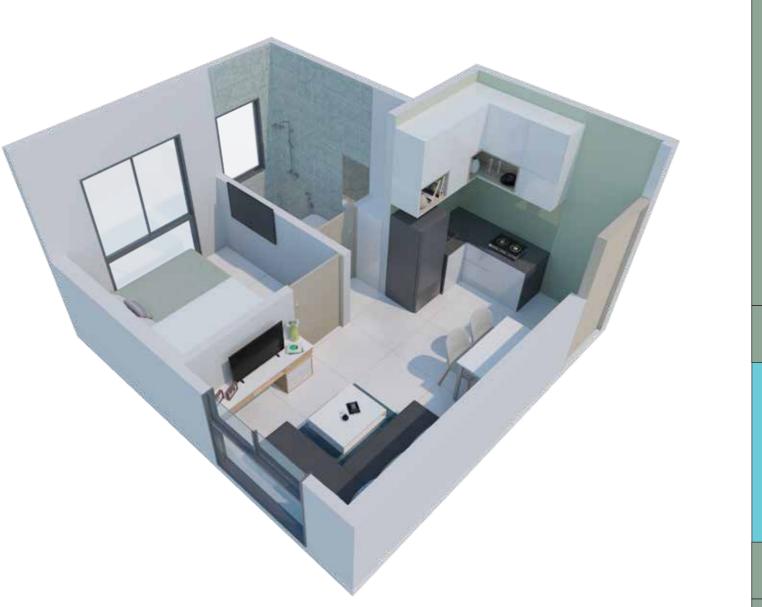

# **Unit Plan** 1 BHK smart 237.00 sqft (RERA Area)

RERA registration No.: P51800026955/70 \*Areas mentioned are RERA carpet area