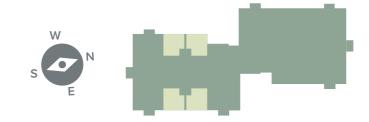

# **Typical plan**

### These plans may vary by +/- 3% and are subject to changes. The building is proposed till 23 floor and floors 8 & 15 are refuge floors