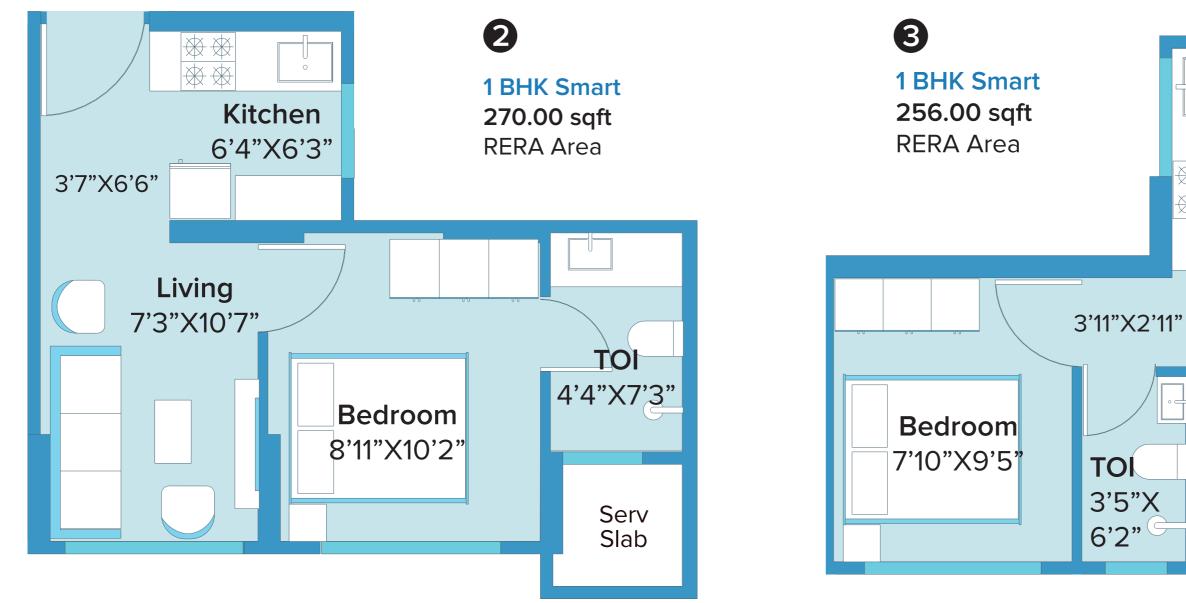

## **TYPICAL FLOOR PLAN**

8

1 BHK Smart

### RERA Application Id: P51800010386

\*Areas mentioned are RERA carpet area

1 BHK Smart

RERA Application Id: P51800010386

252.00 sqft **RERA** Area

\*Areas mentioned are RERA carpet area

1 BHK Smart

RERA Application Id: P51800010386