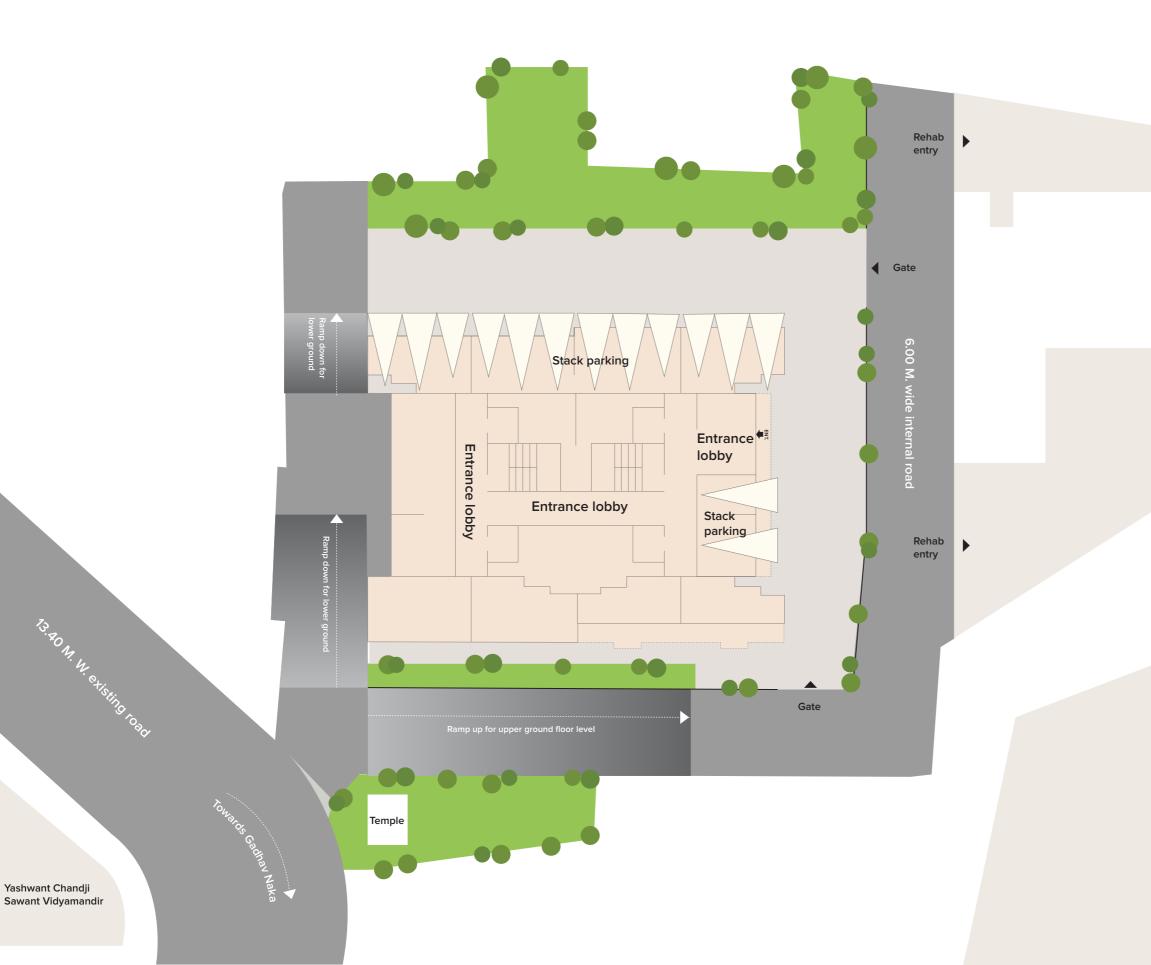

# MARATHON NEOHOMES FLOOR PLANS



MARATHON MECOSKIES Bhandup (W)

# Masterplan







jeevan Anand

# **Typical plan**







### These plans may vary by +/- 3% and are subject to changes. The building is proposed till 23 floor and floors 8 & 15 are refuge floors





# Studio 1 BHK

RERA carpet area 197 sqft





## The project has been registered via MAHA RERA registration no. - Marathon NeoSkies - P51800018106 and is available on the website https://maharera.mahaonline.gov.in

### Disclaimer:

• Marathon NeoHomes comprises of 2 towers, Marathon NeoSkies - developed by Suyog Developers & Marathon NeoHills - developed by Nexzone Energy Utilities LLP. Both are RERA registered and details of the same are available at https://maharera.mahaonline.gov.in/. Customers are requested to visit the said link for details and update themselves with all the necessary details in re