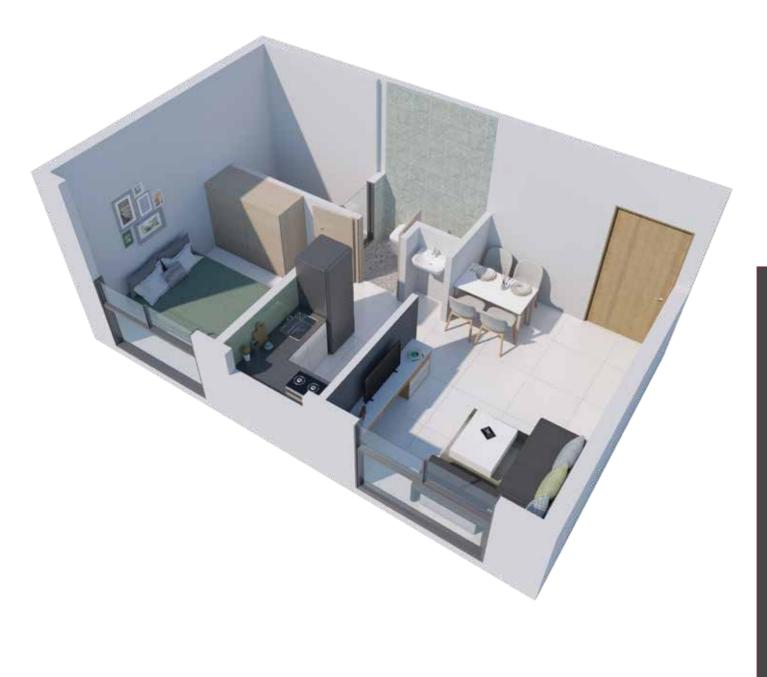

shwant Chandji Sawant School, Nardas Nagar, Kranti Nagar Road, Opposite Barister Nath Pai School, Bhandup (W) , Mumbai-400078

## **NeoHomes Sales Office**

Marathon NeoHomes, Ground Floor, Shree Samarth Veronica, Sai Vihar, Tembipada Road, Bhandup West, Mumbai, Maharashtra 400078

**T:** 7671900900





# MASTER LAYOUT PLAN



# **BUILDING LAYOUT PLAN**





# **TYPICAL FLOOR PLAN**



RERA registration No.: P51800030751/52

\*Areas mentioned are RERA carpet area



# **Unit Plan** Studio 173.00 sqft (RERA Area)



RERA registration No.: P51800030751/52

\*Areas mentioned are RERA carpet area





# **Unit Plan** 1 BHK Smart 242.00 sqft (RERA Area)





RERA registration No.: P51800030751/52 \*Areas mentioned are RERA carpet area





# **Unit Plan**

1 BHK Smart 285.00 sqft (RERA Area)





RERA registration No.: P51800030751/52 \*Areas mentioned are RERA carpet area





# RERA CARPET AREA VS. USABLE AREA

Carpet area as defined by RERA is the net usable floor area of an apartment, excluding the area covered by the external walls, areas under services shafts, exclusive balcony or verandah area and exclusive open terrace area, but includes the area covered by the internal partition walls of the apartment.





## Disclaimer:

• Marathon NeoHomes comprises of 4 towers, Marathon NeoSkies - developed by Suyog Developers, Marathon NeoHills - developed by Nexzone Energy Utilities LLP , Marathon Neoquare - developed by Marathon Nextgen Realty Ltd and Marathon NeoValley developed by Nexzone Fiscal Services Pvt Ltd . All four are RERA registered and details of the same are availa