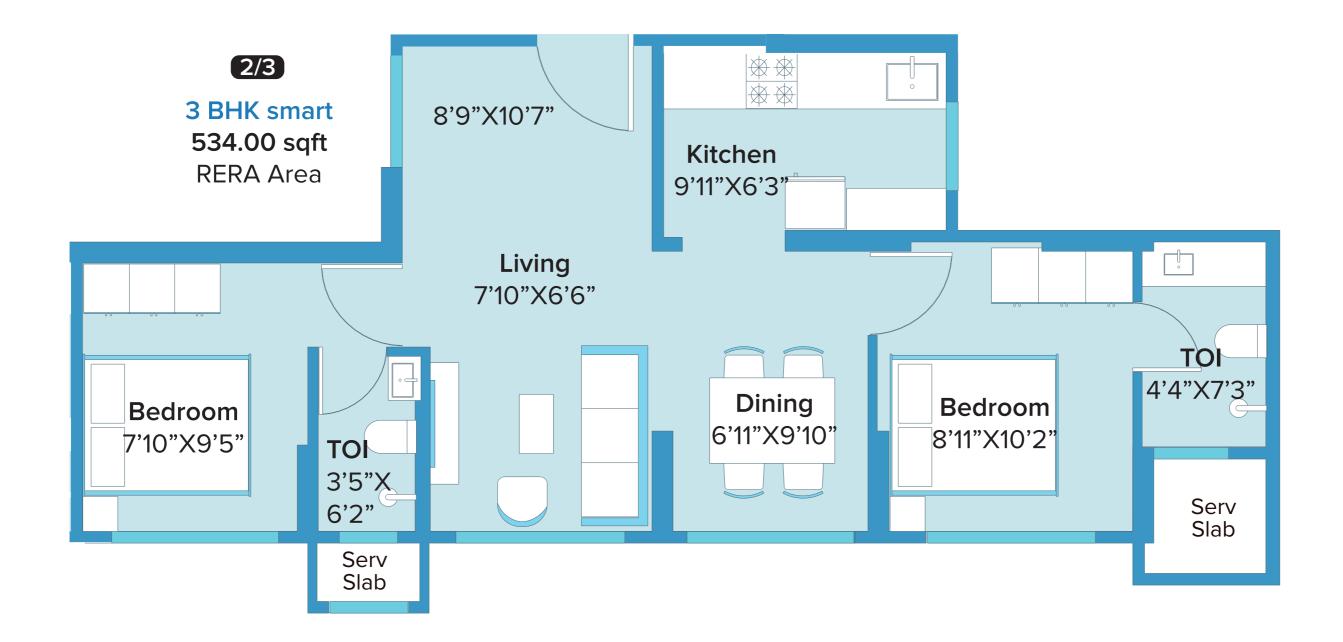

# **Typical plan**

### These plans may vary by +/- 3% and are subject to changes. The building is proposed till 23 floor and floors 8 & 15 are refuge floors