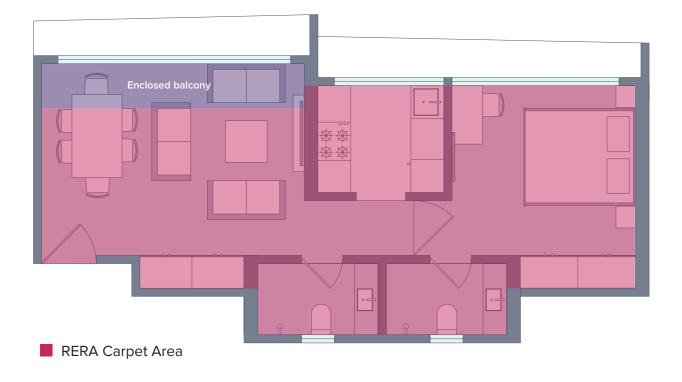

# RERA CARPET AREA VS. USABLE AREA

Carpet area as defined by RERA is the net usable floor area of an apartment, excluding the area covered by the external walls, areas under services shafts, exclusive balcony or verandah area and exclusive open terrace area, but includes the area covered by the internal partition walls of the apartment.