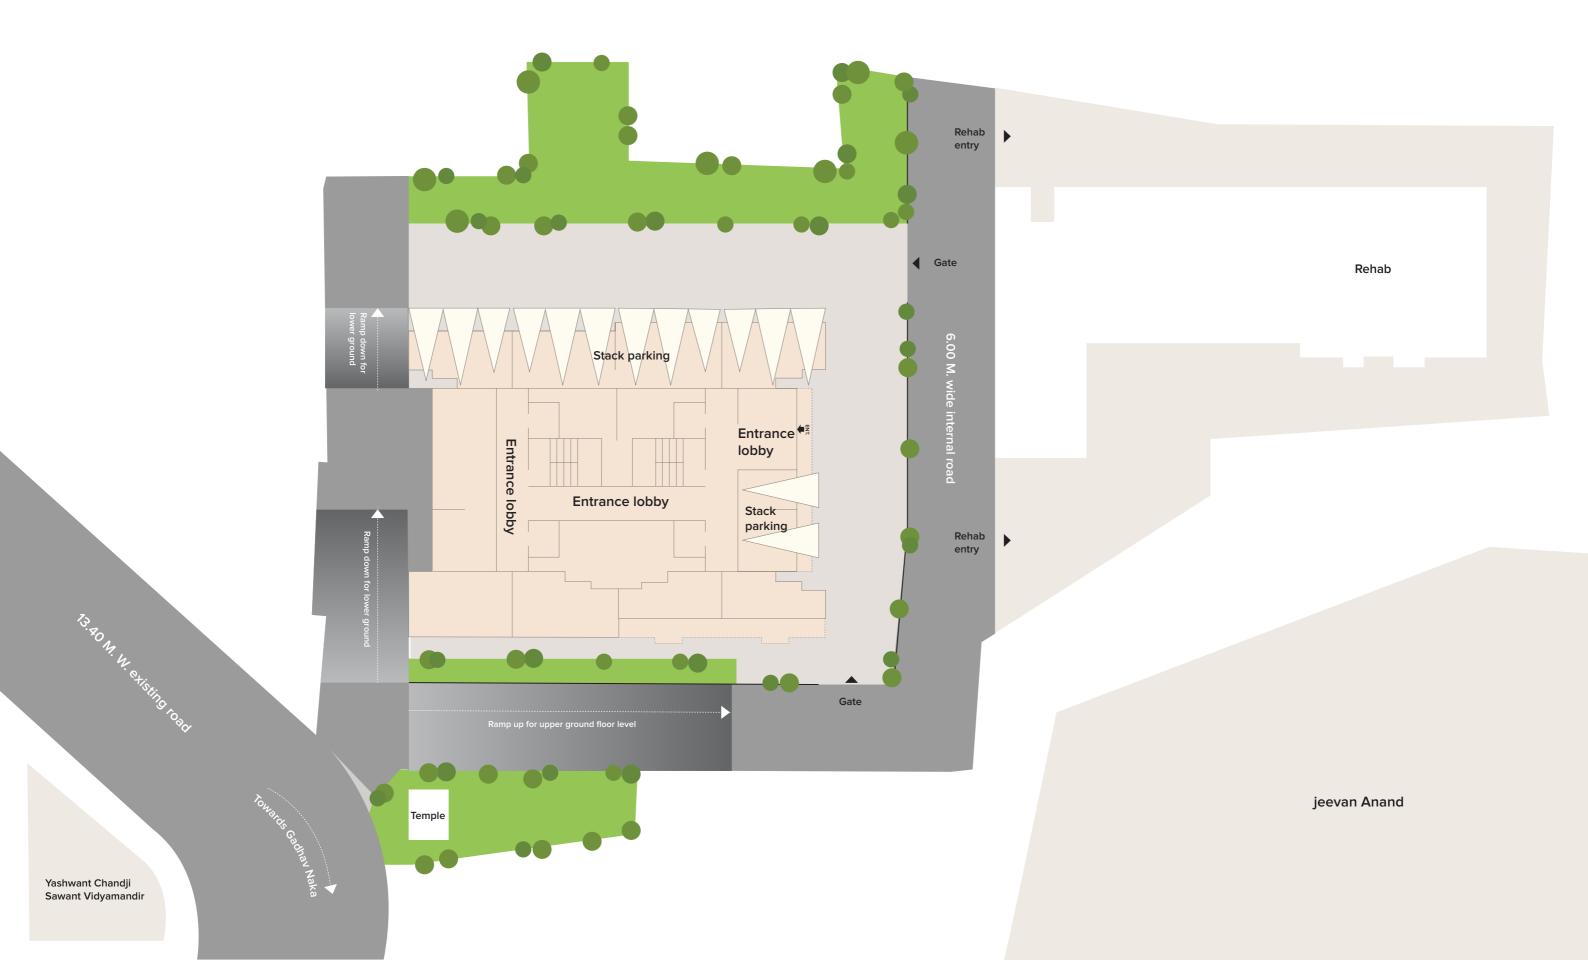

## Masterplan





# Typical plan





## 1 BHK

RERA carpet area 323 sqft





RERA carpet area 197 sqft





### The project has been registered via MAHA RERA registration no. - Marathon NeoSkies - P51800018106 and is available on the website https://maharera.mahaonline.gov.in

#### Disclaimer:

- Marathon NeoHomes comprises of 2 towers, Marathon NeoSkies developed by Suyog Developers & Marathon NeoHills developed by Nexzone Energy Utilities LLP. Both are RERA registered and details of the same are available at https://maharera.mahaonline.gov.in/. Customers are requested to visit the said link for details and update themselves with all the necessary details in respect of the project from time to time.
- Rendered Image: Images marked as "Rendered Images" are only indicative. The developer reserves the rig