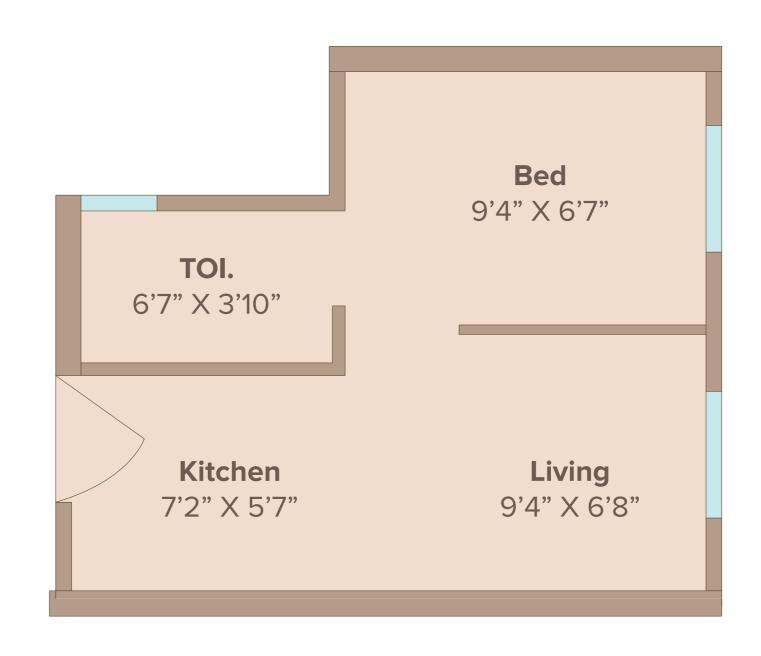

## Masterplan





# Typical plan





## 1 BHK

RERA carpet area 323 sqft





RERA carpet area 197 sqft





### The project has been registered via MAHA RERA registration no. - Marathon NeoSkies - P51800018106 and is available on the website https://maharera.mahaonline.gov.in

#### Disclaimer:

- Marathon NeoHomes comprises of 2 towers, Marathon NeoSkies developed by Suyog Developers & Marathon NeoHills developed by Nexzone Energy Utilities LLP. Both are RERA registered and details of the same are available at https://maharera.mahaonline.gov.in/. Customers are requested to visit the said link for details and update themselves with all the necessary details in respect of the project from time to time.
- Rendered Image: Images marked as "Rendered Images" are only indicative. The developer reserves the right to make additions, deletions, alterations or amendments as and when it deems fit and pr