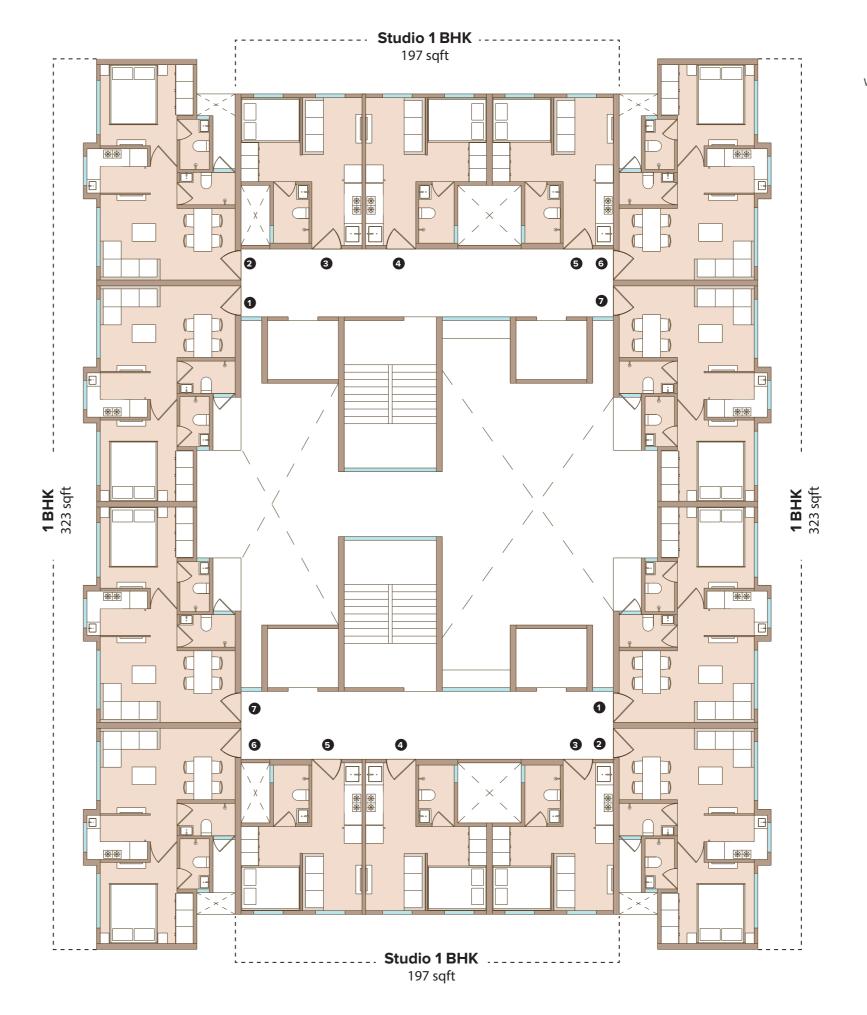

## Masterplan





# Typical plan





## 1 BHK

RERA carpet area 323 sqft





RERA carpet area 197 sqft





### The project has been registered via MAHA RERA registration no. - Marathon NeoSkies - P51800018106 and is available on the website https://maharera.mahaonline.gov.in

#### Disclaimer:

- Marathon NeoHomes comprises of 2 towers, Marathon NeoSkies developed by Suyog Developers & Marathon NeoHills developed by Nexzone Energy Utilities LLP. Both are RERA registered and details of the same are available at https://maharera.mahaonline.gov.in/. Customers are requested to visit the said link for details and update themselves with all the necessary details in respect of the project from time to time.
- Rendered Image: Images marked as "Rendered Images" are only indicative. The developer reserves the right to make additio