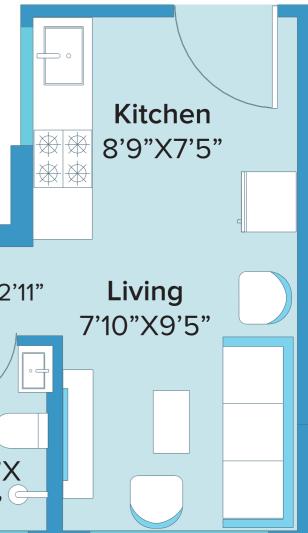

## RERA Application Id: P51800010386

\*Areas mentioned are RERA carpet area

1 BHK Smart

RERA Application Id: P51800010386

252.00 sqft **RERA** Area

\*Areas mentioned are RERA carpet area

1 BHK Smart

RERA Application Id: P51800010386