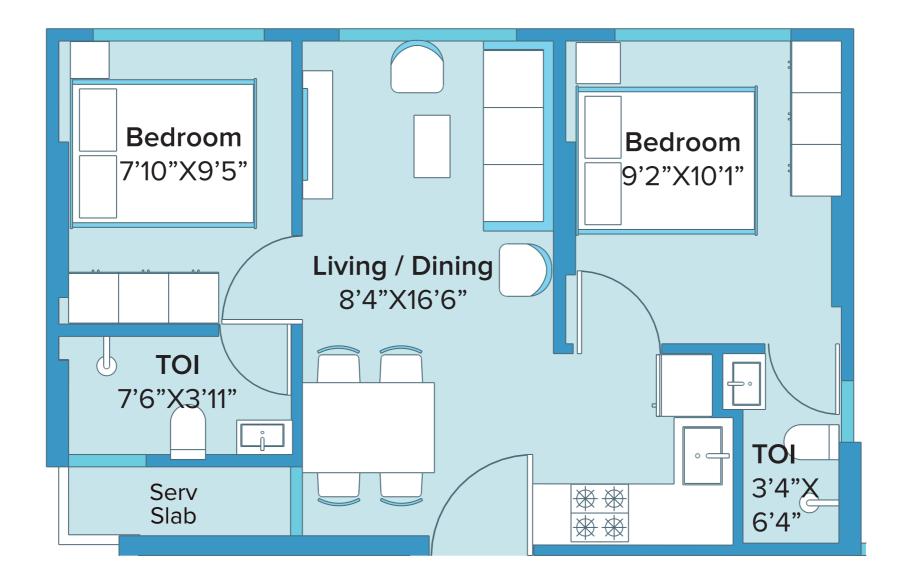

## RERA Application Id: P51800010386

\*Areas mentioned are RERA carpet area

2 BHK

### RERA Application Id: P51800010386

\*Areas mentioned are RERA carpet area