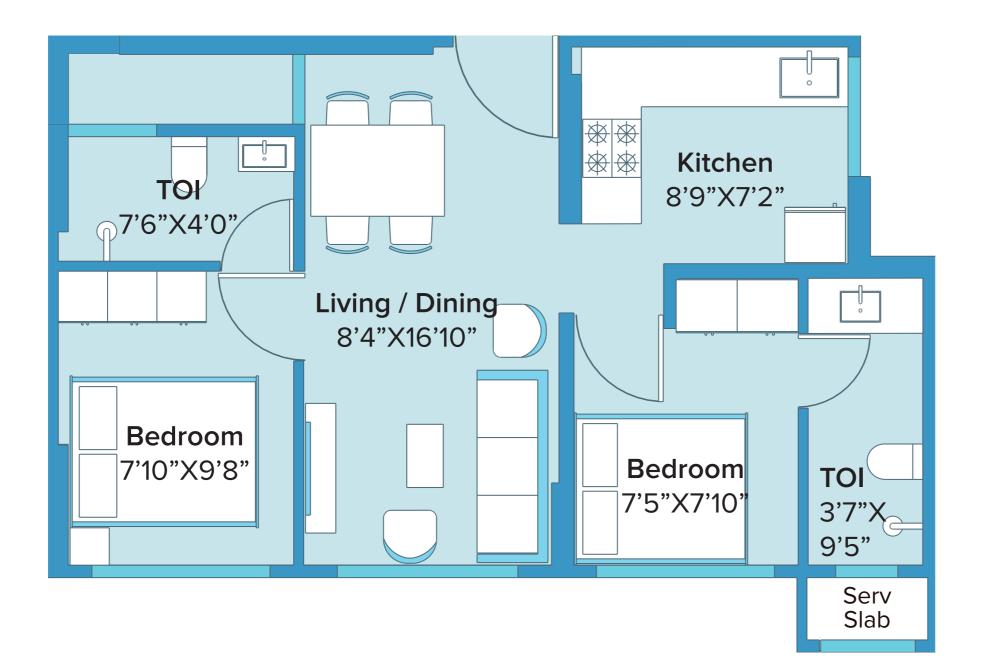

## RERA Application Id: P51800010386

\*Areas mentioned are RERA carpet area

2 BHK

### RERA Application Id: P51800010386

\*Areas mentioned are RERA carpet area

## **2 BHK** 443.00 sqft **RERA** Area

2 BHK