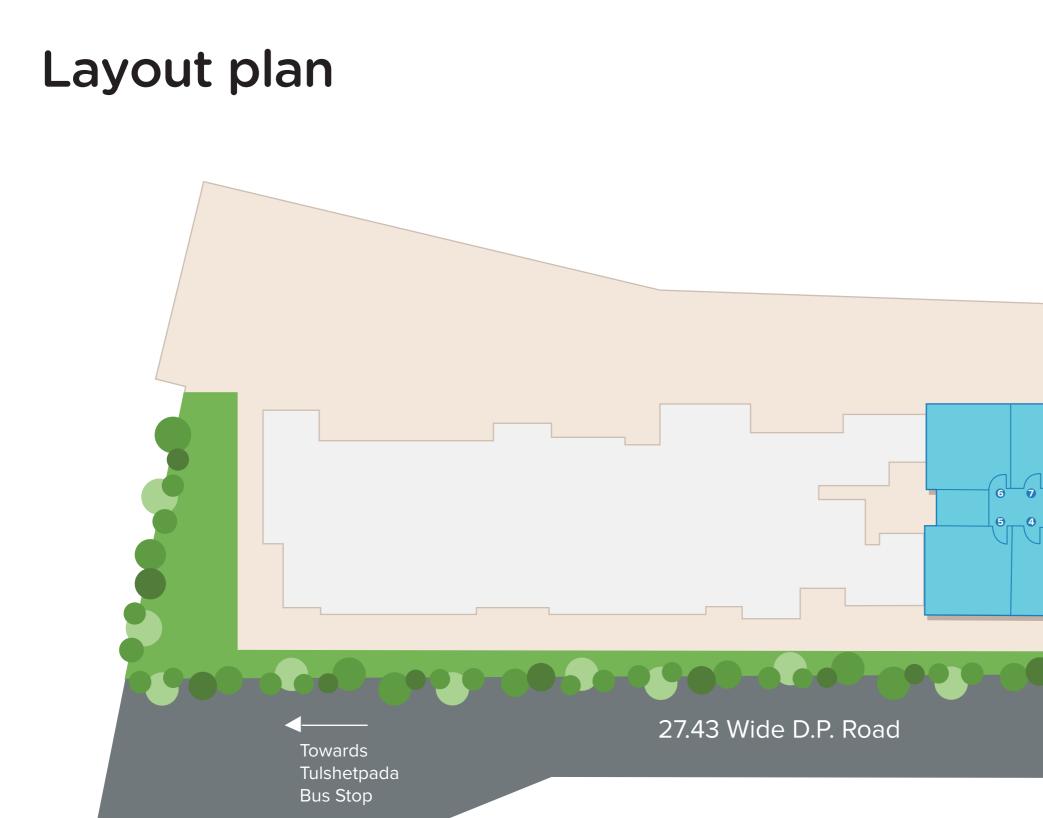

## NeoSquare

Bhandup Pipeline Railway Line Rd, Shantiniketan Society, Tulshet Pada, Bhandup West, Mumbai, Maharashtra 400078