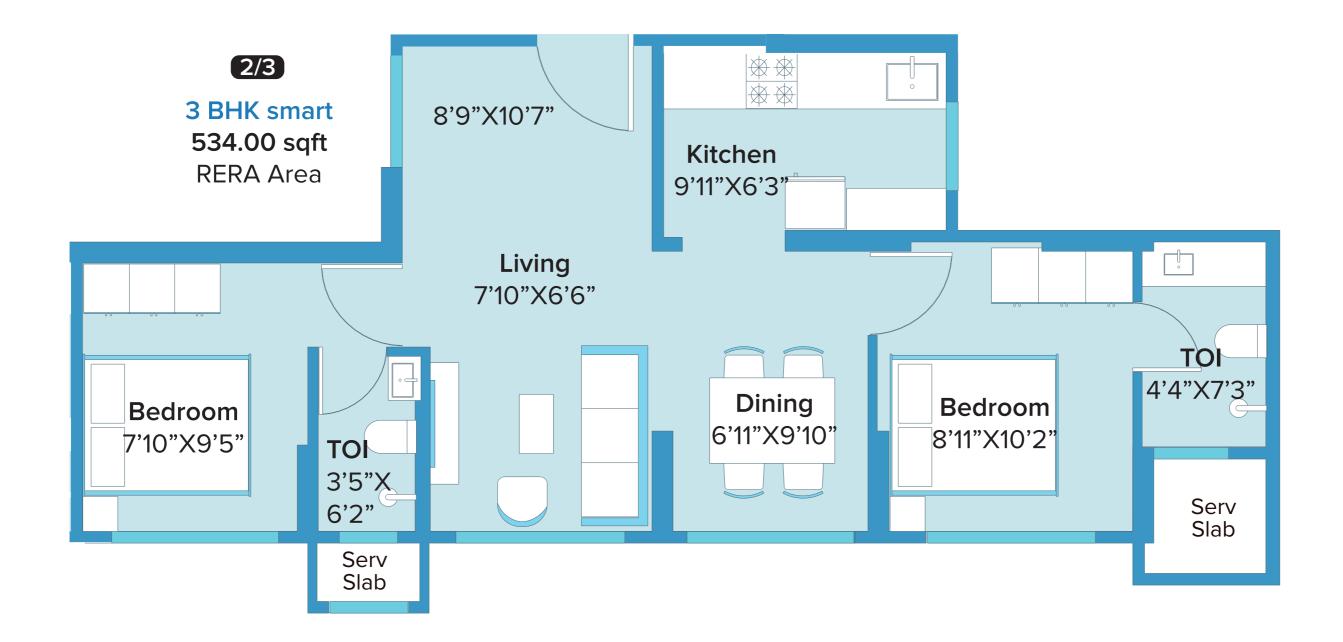

## **2 BHK** 420.00 sqft **RERA** Area

3 BHK smart

RERA Application Id: P51800010386

\*Areas mentioned are RERA carpet area