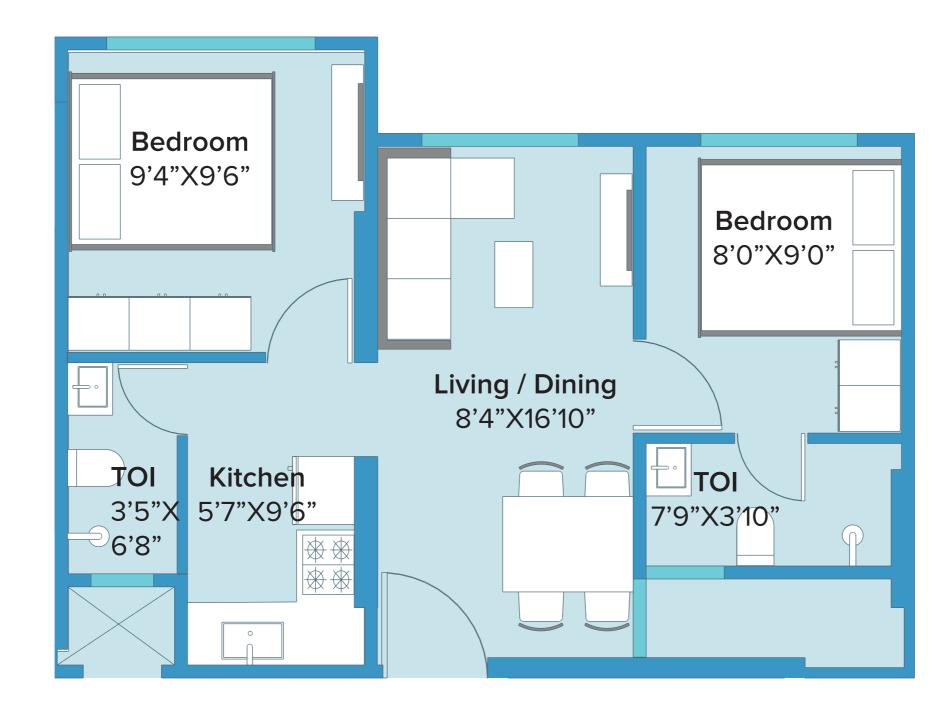

## **2 BHK** 443.00 sqft **RERA** Area

2 BHK

### RERA Application Id: P51800010386

\*Areas mentioned are RERA carpet area