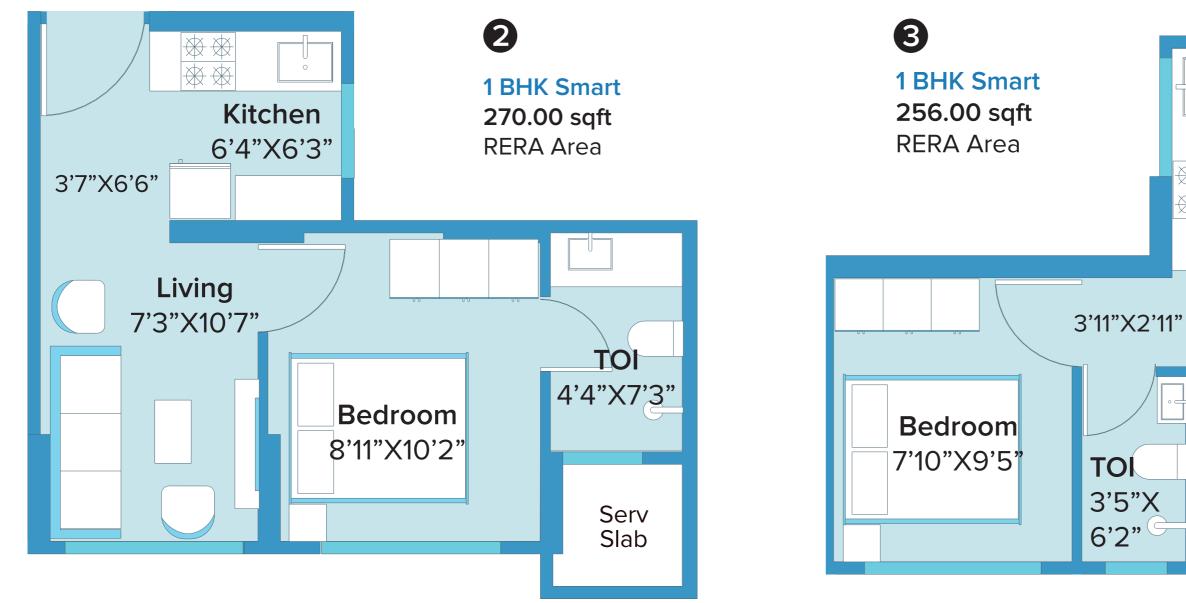

# **TYPICAL FLOOR PLAN**

8

1 BHK Smart

## RERA Application Id: P51800010386

\*Areas mentioned are RERA carpet area

1 BHK Smart

RERA Application Id: P51800010386

252.00 sqft **RERA** Area

\*Areas mentioned are RERA carpet area

1 BHK Smart

RERA Application Id: P51800010386