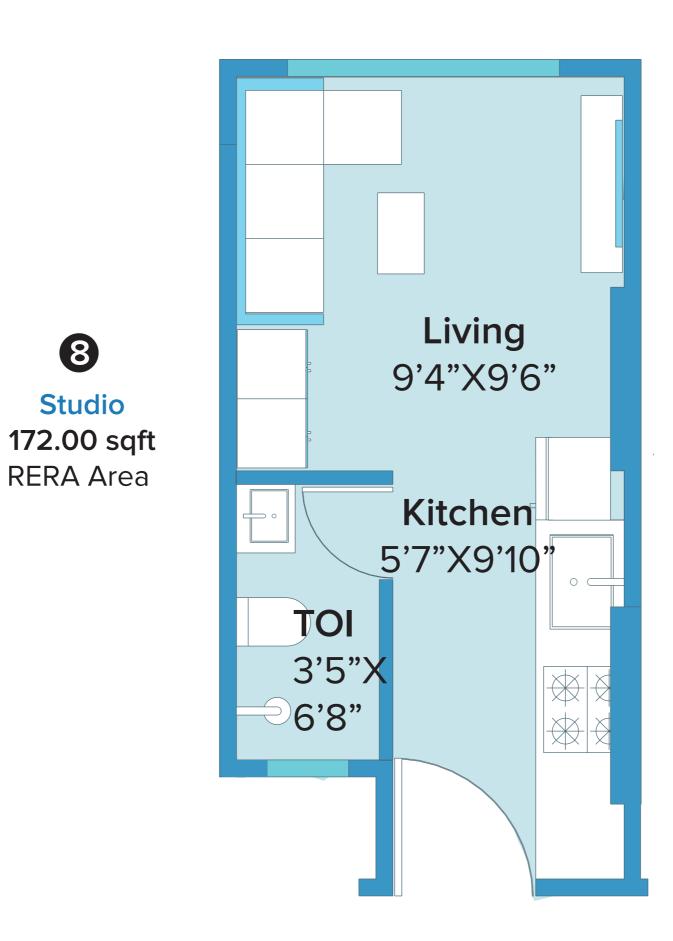

## Studio

## RERA Application Id: P51800010386

\*Areas mentioned are RERA carpet area

Studio