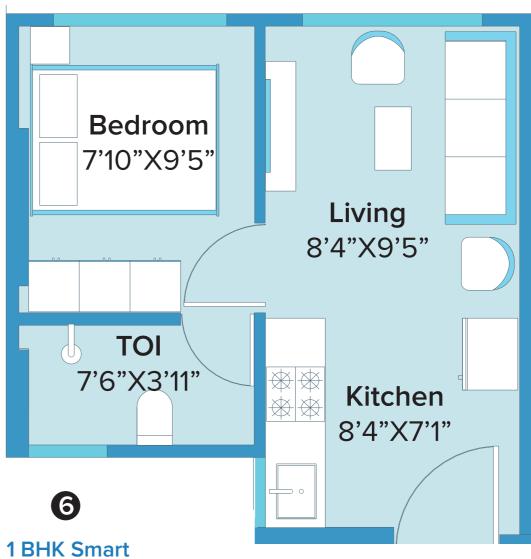

# **TYPICAL FLOOR PLAN**

8

1 BHK Smart

## RERA Application Id: P51800010386

\*Areas mentioned are RERA carpet area

1 BHK Smart

RERA Application Id: P51800010386

252.00 sqft **RERA** Area

\*Areas mentioned are RERA carpet area

1 BHK Smart

RERA Application Id: P51800010386