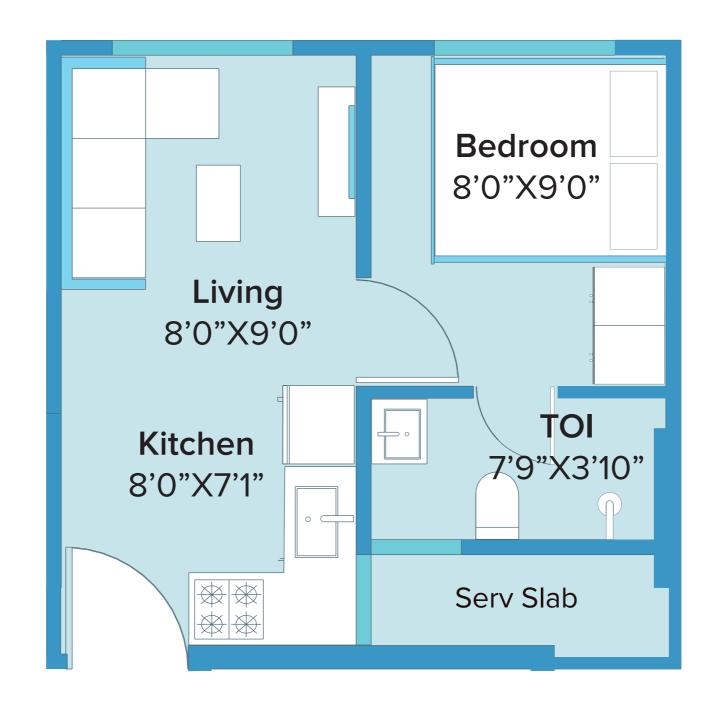

## RERA Application Id: P51800010386

\*Areas mentioned are RERA carpet area

1 BHK Smart

RERA Application Id: P51800010386

252.00 sqft **RERA** Area

\*Areas mentioned are RERA carpet area

1 BHK Smart

RERA Application Id: P51800010386