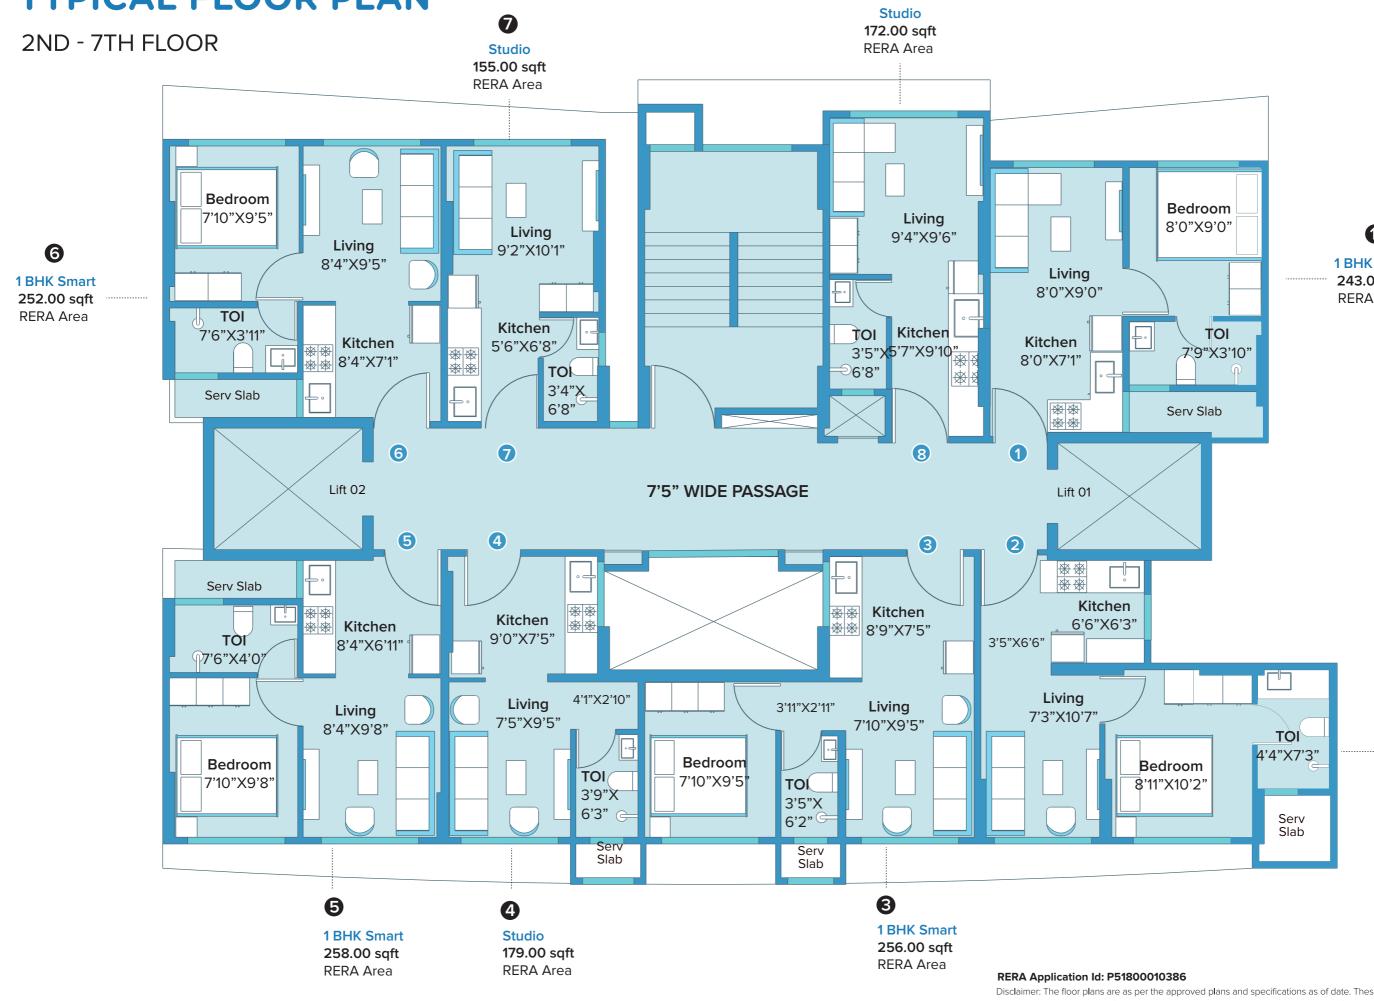

# **TYPICAL FLOOR PLAN**

8

1 BHK Smart

## RERA Application Id: P51800010386

\*Areas mentioned are RERA carpet area

1 BHK Smart

RERA Application Id: P51800010386

252.00 sqft **RERA** Area

\*Areas mentioned are RERA carpet area

1 BHK Smart

RERA Application Id: P51800010386

## Studio

## RERA Application Id: P51800010386

\*Areas mentioned are RERA carpet area

Studio

## RERA Application Id: P51800010386

\*Areas mentioned are RERA carpet area

2 BHK

### RERA Application Id: P51800010386

\*Areas mentioned are RERA carpet area

## **2 BHK** 443.00 sqft **RERA** Area

2 BHK

## **2 BHK** 413.00 sqft **RERA** Area

2 BHK

## **2 BHK** 420.00 sqft **RERA** Area

3 BHK smart

RERA Application Id: P51800010386

\*Areas mentioned are RERA carpet area