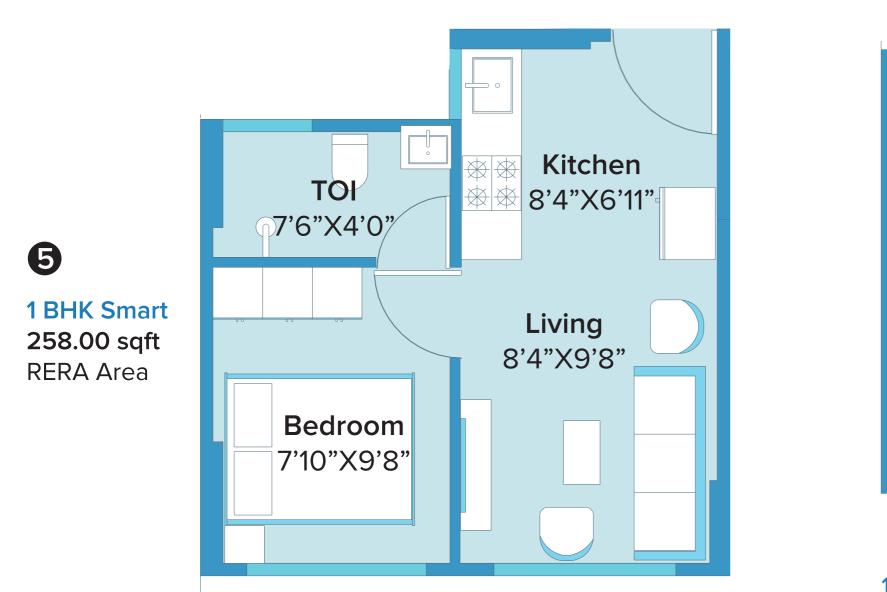

## RERA Application Id: P51800010386

\*Areas mentioned are RERA carpet area

1 BHK Smart

RERA Application Id: P51800010386

252.00 sqft **RERA** Area

\*Areas mentioned are RERA carpet area

1 BHK Smart

RERA Application Id: P51800010386