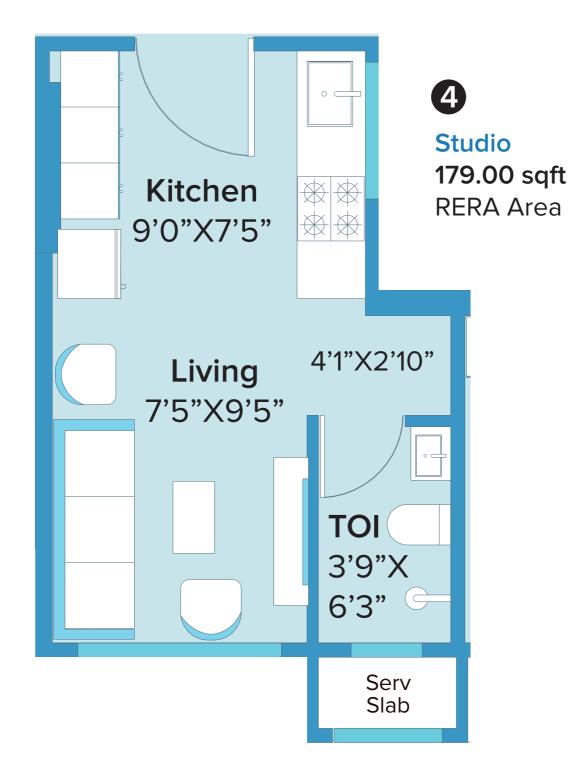

## Studio

## RERA Application Id: P51800010386

\*Areas mentioned are RERA carpet area

Studio