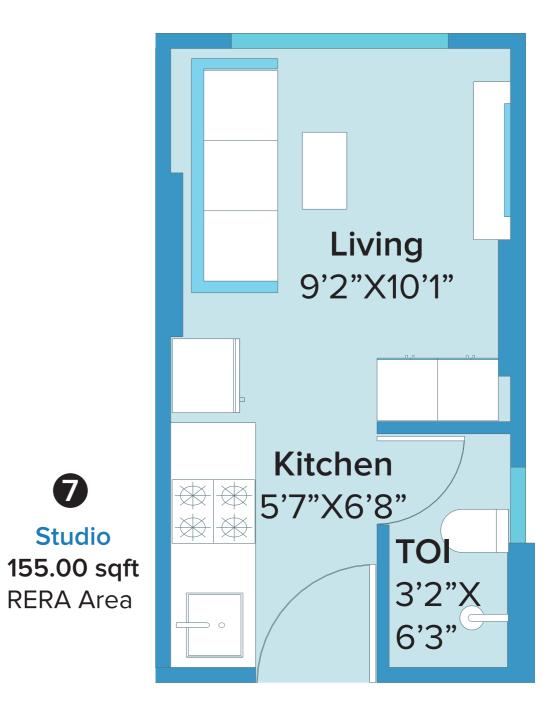

## Studio

## RERA Application Id: P51800010386

\*Areas mentioned are RERA carpet area

Studio