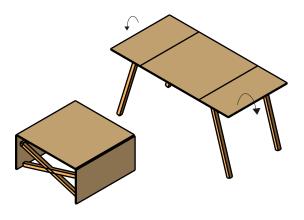

## Foldable or convertible tables

Folding tables save a lot of space. Whenever you need a quiet corner to study or work, you can just pull it up to create a study table.

You could even get a coffee table that converts into a dining table for upto 4 people when you pull up the sides.