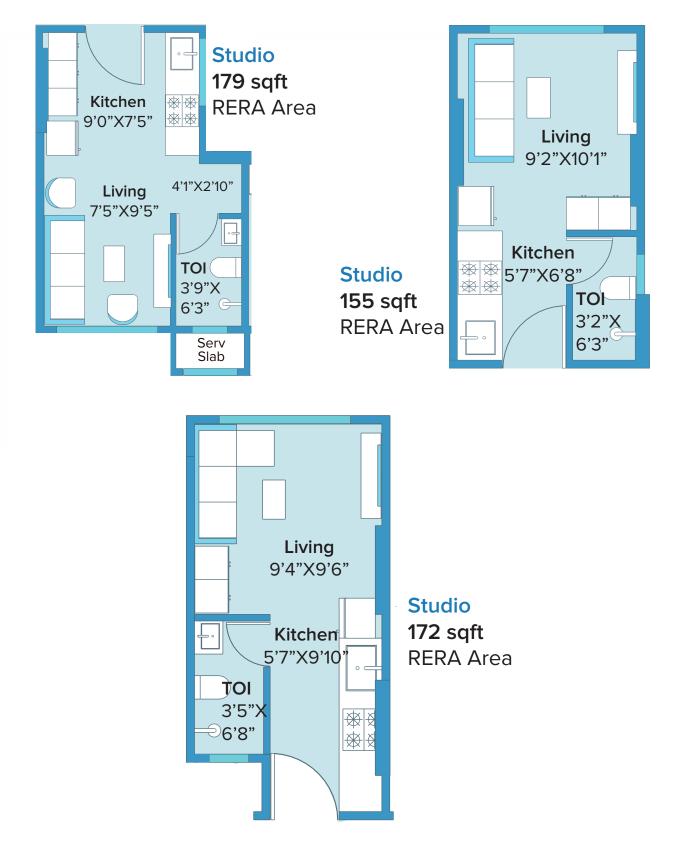

#### **Smart Floor Plans**

Super efficient, flexible floor plans that let you do more with less. Compact, but with possibilities limited only by your imagination.

## Planning done right

Looking at the need of the hour, various apartment sizes & combination options have been made available in this tower. More than 10 unique area options will cater to the need for a varied range of clients.

# **Smart Floor Plans**

We have designed the residences to give you a great living experience. The rooms have large windows that lift your living experience to a different level and flood the home with natural light. The floor plans optimize space usage and the design allows for multiple possible furniture layouts and usage options. Find the perfect fit for your needs.