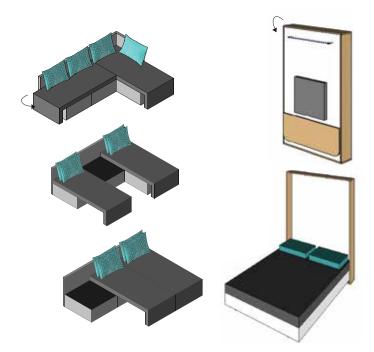

# **Suggested Smart Furniture**

Here are some smart furniture options that can help you make the most of the space. We have shown some suggested furniture layouts using this furniture in later sections.

## Sofa Cum Bed & Murphy Bed

Sofa cum beds are ultimate multi-utility space savers - use as a couch during the day, or as a queen sized bed or also as two single beds during the night. Also provides a lot of storage.

Murphy beds are pull down beds which remain hidden from sight during the day and serves as a comfortable sleeping space at night - a huge space saver.