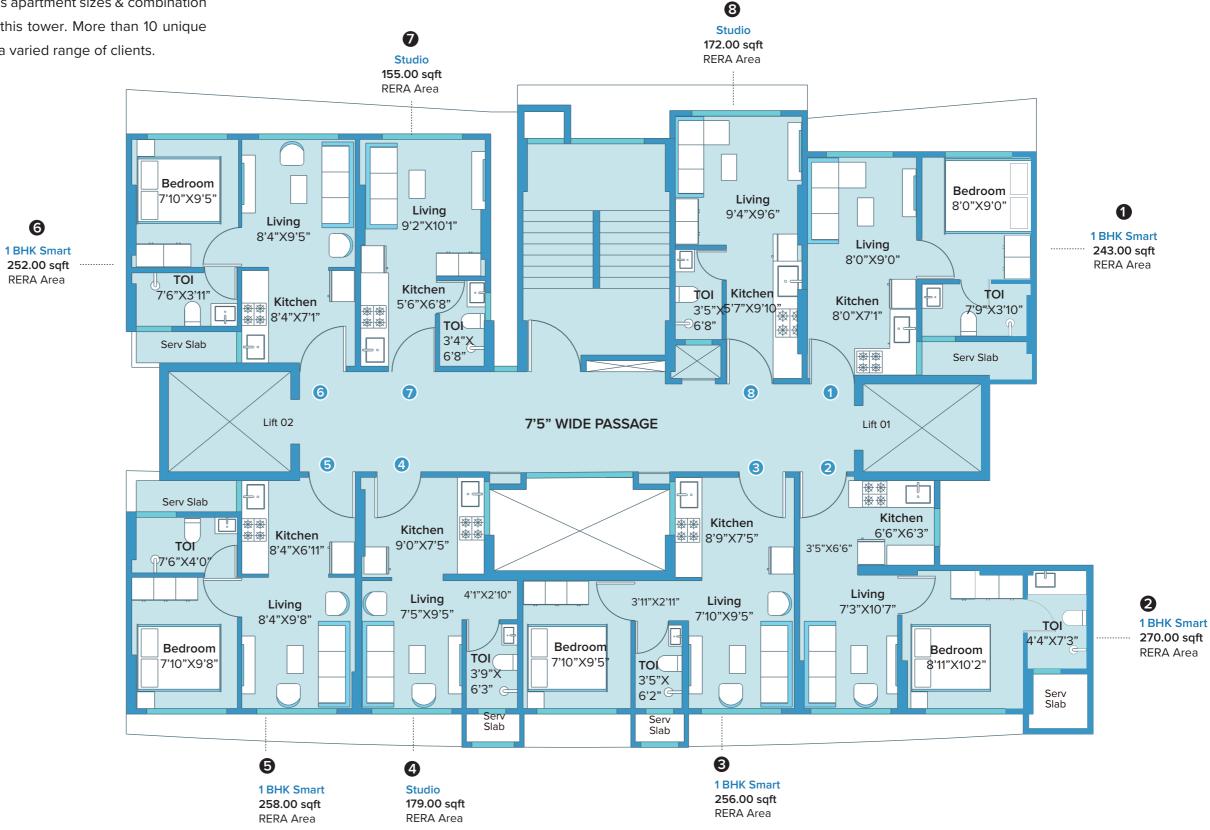

## Planning done right

Looking at the need of the hour, various apartment sizes & combination options have been made available in this tower. More than 10 unique area options will cater to the need for a varied range of clients.

# Typical Floor plan (B wing)

All furniture, items, electronic goods, and other furnishings shown in the images are for representation purpose only. The developer shall not be required to provide any furniture, items, goods amenities etc as displayed in the pictures