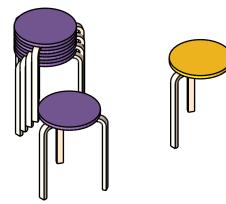

## Stackable Chairs/Stools

Stackable stools are very helpful in small spaces. Add extra seating as per your need when you have guests over.