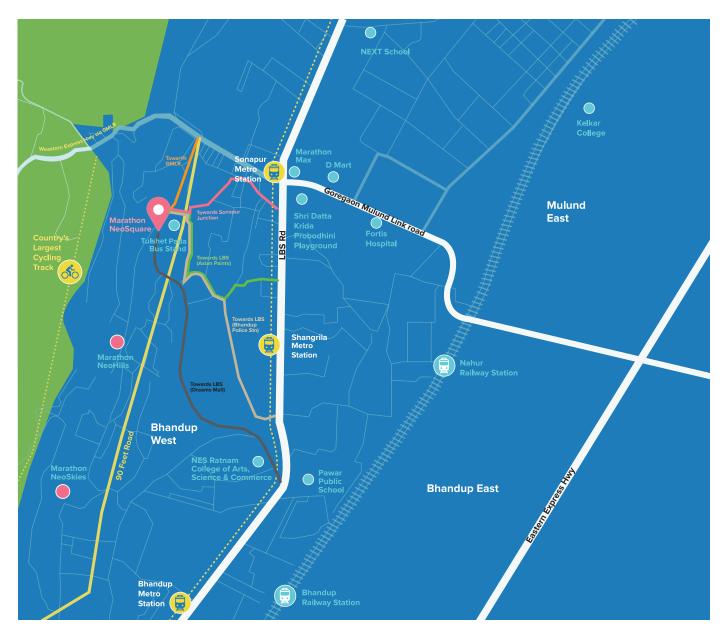

## **Excellent Location**

NeoSquare is just 5 minutes from the arterial Dr. Hedgewar Chowk which serves as the intersection between LBS & Mulund-Goregaon Link Road. With the upcoming metro line 4, this location is about to transform. The nearest metro station on this line will also be a 5min walk from this new building.

#### Present :

LBS Road (5 mins) K Nearest Bus Depot (2 mins) K Fortis Hospital (3 mins) D mart (3 mins) Nahur Railway Station (5 mins) 🚘 NEXT School (10 mins) Eastern Express Highway (7 mins) 🚘 NES International School (5 mins) Nearby Colleges (10 mins) Shri Datta Krida Probodhini Playground (10 mins) K

#### Future :

Upcoming Sonapur Metro Station (5 mins) 🔥 Western Express Highway via GMLR (20 mins) 🚘 India's largest cycling track (2 mins) 🏌 90 feet road running parallel to project