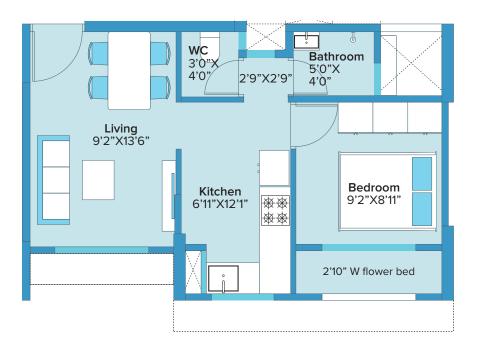

on no. - P51800010386 Tulshetpada, Bhandup West



## Planning done right

Looking at the need of the hour, various apartment sizes & combination options have been made available in this tower. More than 10 unique area options will cater to the need for a varied range of clients.

6



All furniture, items, electronic goods, and other furnishings shown in the images are for representation purpose only. The developer shall not be required to provide any furniture, items, goods amenities etc as displayed in the pictures



# Typical Floor plan (B wing)



All furniture, items, electronic goods, and other furnishings shown in the images are for representation purpose only. The developer shall not be required to provide any furniture, items, goods amenities etc as displayed in the pictures





**1 BHK 375.56 sqft** RERA Area

# **Smart Floor Plans**

We have designed the residences to give you a great living experience. The rooms have large windows that lift your living experience to a different level and flood the home with natural light. The floor plans optimize space usage and the design allows for multiple possible furniture layouts and usage options. Find the perfect fit for your needs.



All furniture, items, electronic goods, and other furnishings shown in the images are for representation purpose only. The developer shall not be required to provide any furniture, items, goods amenities etc as displayed in the pictures

# **Suggested Smart Furniture**

Here are some smart furniture options that can help you make the most of the space. We have shown some suggested furni