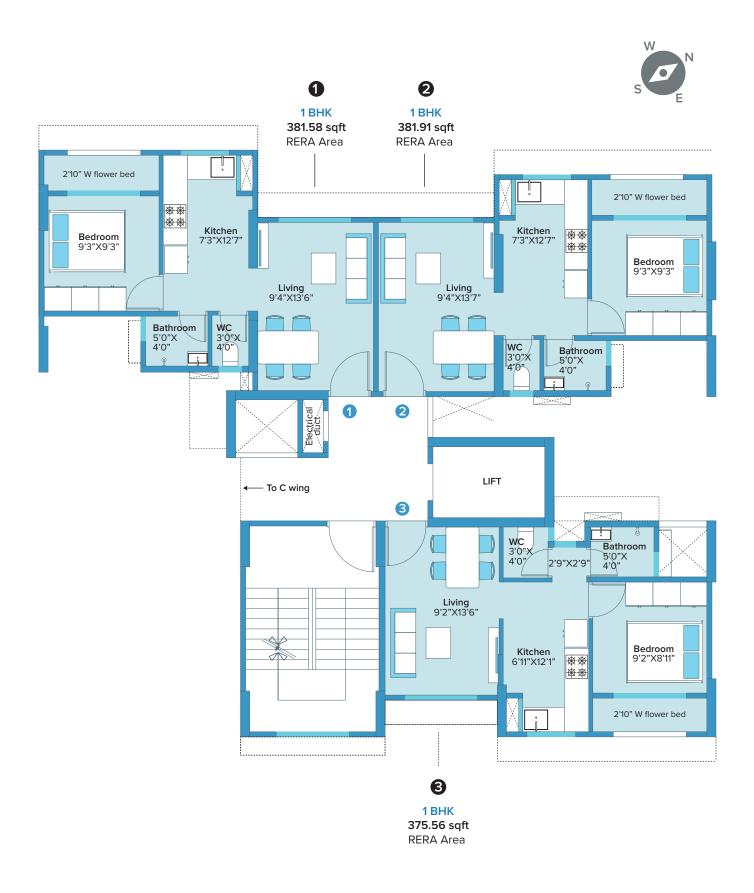

# Typical Floor plan (B wing)

All furniture, items, electronic goods, and other furnishings shown in the images are for representation purpose only. The developer shall not be required to provide any furniture, items, goods amenities etc as displayed in the pictures

**1 BHK 375.56 sqft** RERA Area