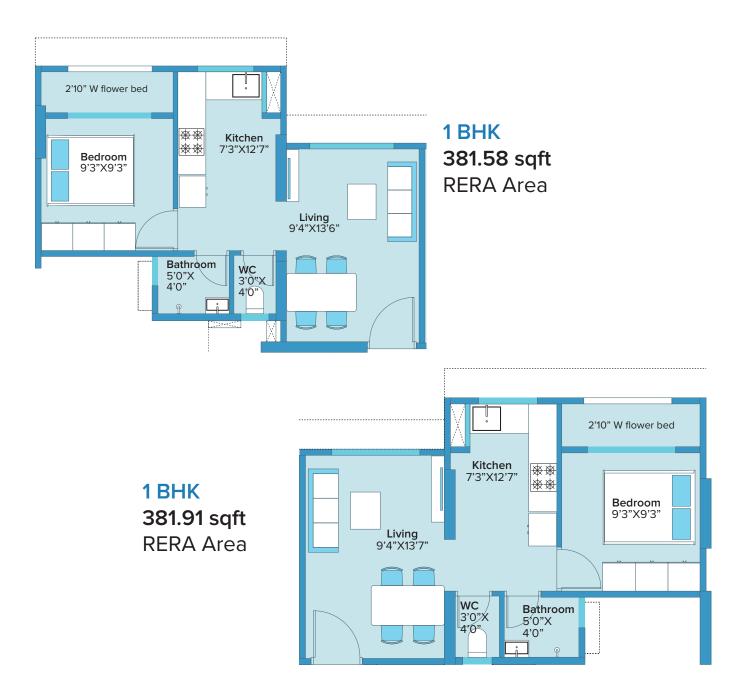

tion no. - P51800010386 Tulshetpada, Bhandup West



## Planning done right

Looking at the need of the hour, various apartment sizes & combination options have been made available in this tower. More than 10 unique area options will cater to the need for a varied range of clients.

6



All furniture, items, electronic goods, and other furnishings shown in the images are for representation purpose only. The developer shall not be required to provide any furniture, items, goods amenities etc as displayed in the pictures



# Typical Floor plan (B wing)



All furniture, items, electronic goods, and other furnishings shown in the images are for representation purpose only. The developer shall not be required to provide any furniture, items, goods amenities etc as displayed in the pictures





**1 BHK 375.56 sqft** RERA Area

# **Smart Floor Plans**

We have designed the residences to give you a great living experience. The rooms have large windows that lift your living experience to a different level and flood the home with natural light. The floor plans optimize space usage and the design allows for multiple possible furniture layouts and usage options. Find the perfect fit for your needs.



All furniture, items, electronic goods, and other furnishings shown in the images are for representation purpose only. The developer shall not be required to provide any furniture, items, goods amenities etc as displayed in the pictures

# **Suggested Smart Furniture**

Here are some smart furniture options that can help you make the most of the space. We have shown some suggested fur