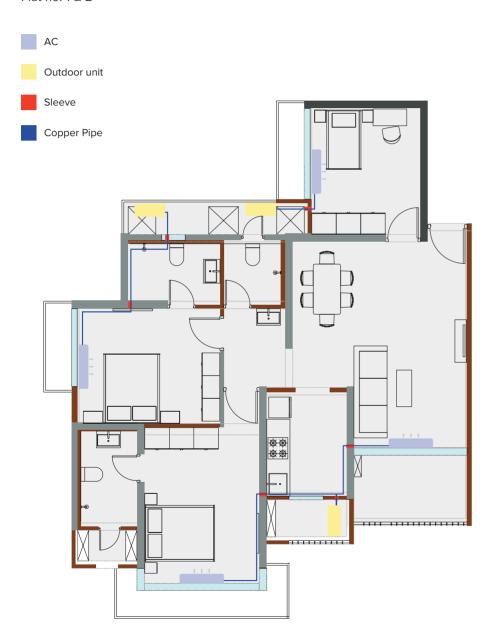

# **AC WIRING LAYOUT**

Flat no. 1 & 2

# **AC WIRING LAYOUT**

Flat no. 3 & 8

# **AC WIRING LAYOUT**

Flat no. 4 & 7

AC

Outdoor unit

Sleeve

Copper Pipe

# **AC WIRING LAYOUT**

Flat no. 5 & 6

AC

Outdoor unit

Sleeve

Copper Pipe