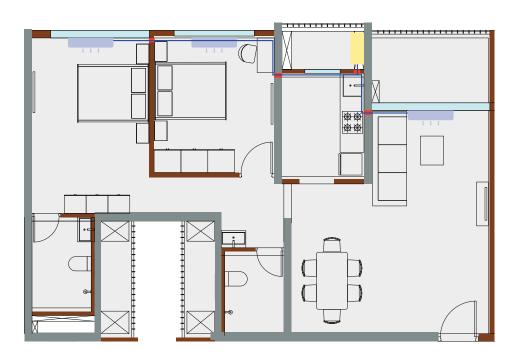

#### **Vendor Details**

PRABHAT INVISIBLE GRILL

Pahwari Singh: 9869563115/8652102640

MSPACE - PREMIUM INVISIBLE GRILLS

Santosh Kamble: 9702088534

We want the transition to your new home to be as smooth as possible. This section gives a detailed layout of the apartment and highlights the electrical and plumbing lines. It will help your contractor to understand the internal wirings so that any changes you make can be easy and hassle free.

# **PLUMBING LAYOUT**

## **Common Washroom**

Flat No. 01 & 02