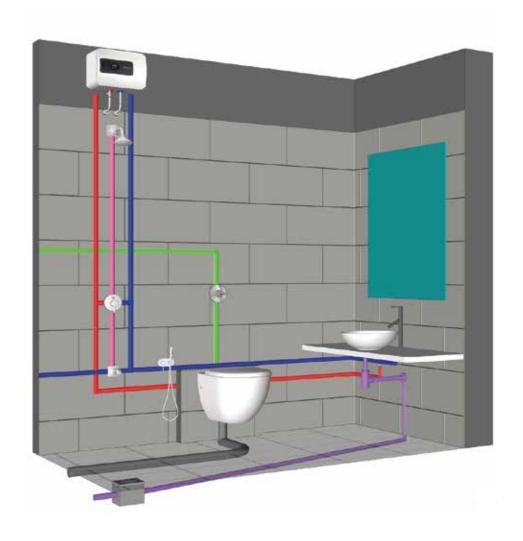

# **Common Washroom**

Flat No. 03 & 08

Hot Water

Cold Water

Hot + Cold Water

Soil Pipe (110mm)

Waste Water Pipe (75mm)

Flush Pipe (32mm)

# **PLUMBING LAYOUT**

## **Common Washroom**

Flat No. 01 & 02