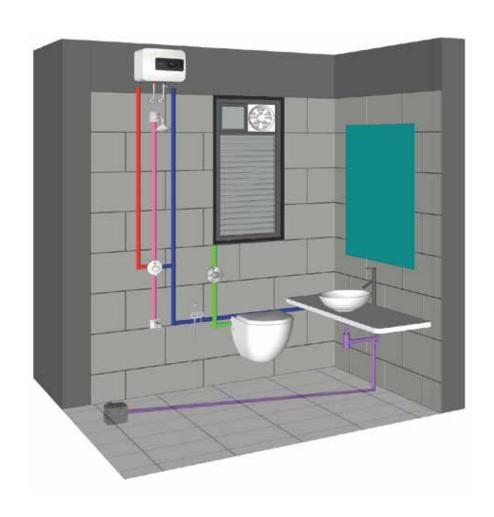

# **Common Washroom**

Flat No. 03 & 08

Hot Water

Cold Water

Hot + Cold Water

Soil Pipe (110mm)

Waste Water Pipe (75mm)

Flush Pipe (32mm)

# **PLUMBING LAYOUT**

## **Common Washroom**

Flat No. 01 & 02