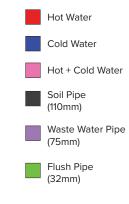

# **Bedroom Washroom**

Flat No. 01 & 02

Hot Water

Cold Water

Hot + Cold Water

Soil Pipe (110mm)

Waste Water Pipe (75mm)

Flush Pipe (32mm)

# PLUMBING LAYOUT