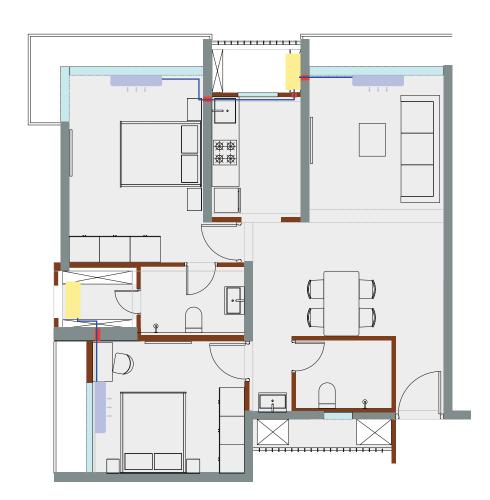

#### **Vendor Details**

PRABHAT INVISIBLE GRILL

Pahwari Singh: 9869563115/8652102640

MSPACE - PREMIUM INVISIBLE GRILLS

Santosh Kamble: 9702088534

We want the transition to your new home to be as smooth as possible. This section gives a detailed layout of the apartment and highlights the electrical and plumbing lines. It will help your contractor to understand the internal wirings so that any changes you make can be easy and hassle free.

# **AC WIRING LAYOUT**

Flat no. 1 & 2