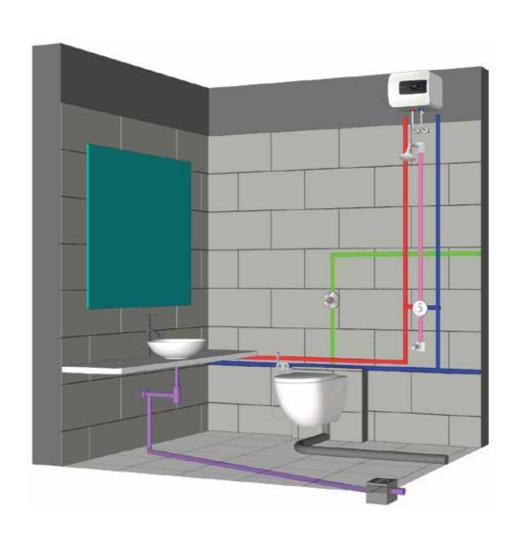

## **Master Washroom**

Flat No. 03 & 08

# **Master Washroom**

Flat No. 04 & 07

Hot Water

Cold Water

Hot + Cold Water

Soil Pipe (110mm)

Waste Water Pipe (75mm)

Flush Pipe