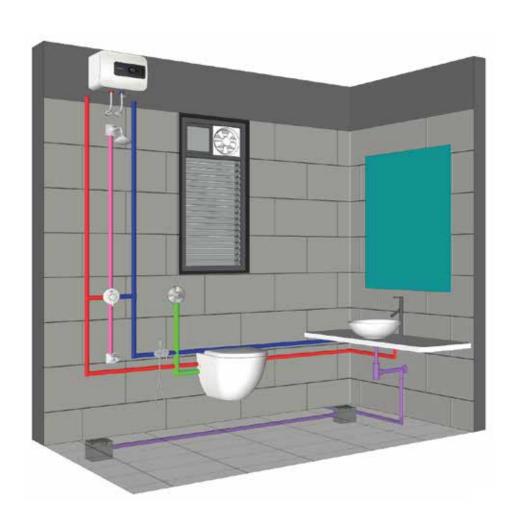

# **Master Washroom**

Flat No. 04 & 07

Hot Water

Cold Water

Hot + Cold Water

Soil Pipe (110mm)

Waste Water Pipe (75mm)

Flush Pipe

# PLUMBING LAYOUT Common Washroom

Flat No. 04 & 07