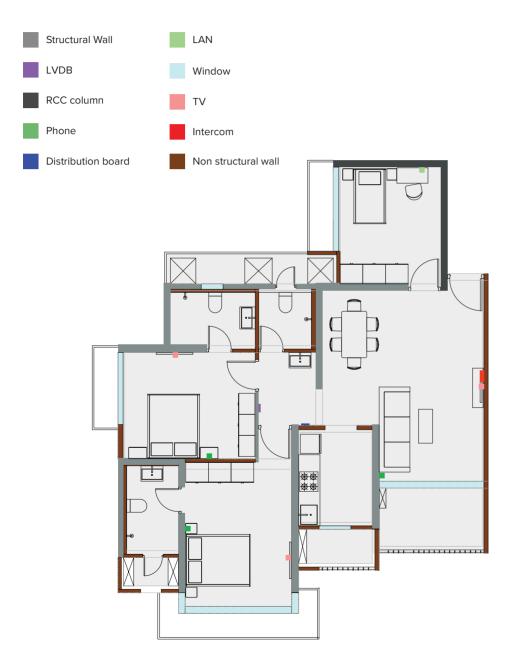

#### **Vendor Details**

PRABHAT INVISIBLE GRILL

Pahwari Singh: 9869563115/8652102640

MSPACE - PREMIUM INVISIBLE GRILLS

Santosh Kamble: 9702088534

We want the transition to your new home to be as smooth as possible. This section gives a detailed layout of the apartment and highlights the electrical and plumbing lines. It will help your contractor to understand the internal wirings so that any changes you make can be easy and hassle free.

# **SERVICES LAYOUT**

Flat no. 1 & 2