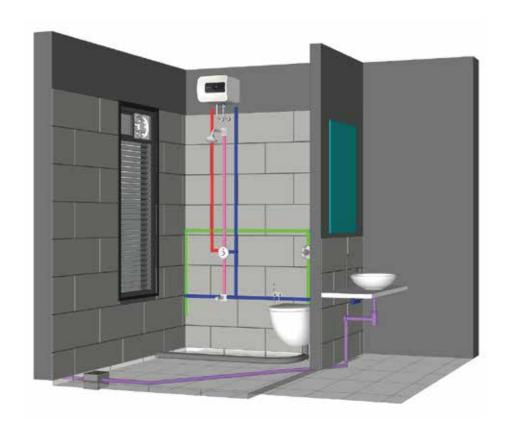

ighlights the electrical and plumbing lines. It will help your contractor to understand the internal wirings so that any changes you make can be easy and hassle free.

# **SERVICES LAYOUT**

Flat no. 1 & 2



# **SERVICES LAYOUT**

Flat no. 3 & 8





# **SERVICES LAYOUT**

Flat no. 4 & 7





# **SERVICES LAYOUT**

Flat no. 5 & 6





# **AC WIRING LAYOUT**

Flat no. 1 & 2



# **AC WIRING LAYOUT**

Flat no. 3 & 8





# **AC WIRING LAYOUT**

Flat no. 4 & 7

AC

Outdoor unit

Sleeve

Copper Pipe



# **AC WIRING LAYOUT**

Flat no. 5 & 6

AC

Outdoor unit

Sleeve

Copper Pipe



# **Common Washroom**

Flat No. 03 & 08

Hot Water

Cold Water

Hot + Cold Water

Soil Pipe (110mm)

Waste Water Pipe (75mm)

Flush Pipe (32mm)

# **PLUMBING LAYOUT**

## **Common Washroom**

Flat No. 01 & 02







# **Bedroom Washroom**

Flat No. 01 & 02

Hot Water

Cold Water

Hot + Cold Water

Soil Pipe (110mm)

Waste Water Pipe (75mm)

Flush Pipe (32mm)

# PLUMBING LAYOUT

## **Master Washroom**

Flat No. 03 & 08







# **Master Washroom**

Flat No. 04 & 07

Hot Water

Cold Water

Hot + Cold Water

Soil Pipe (110mm)

Waste Water Pipe (75mm)

Flush Pipe

(32mm)

# PLUMBING LAYOUT Common Washroom

Flat No. 04 & 07







# **Master Washroom**

Flat No. 05 & 06

Hot Water

Cold Water

Hot + Cold Water

Soil Pipe
(110mm)

Waste Water Pipe

(75mm)

(32mm)

Flush Pipe

# PLUMBING LAYOUT Common Washroom

Flat No. 05 & 06

Hot Water

Cold Water

Hot + Cold Water

Soil Pipe (110mm)

Waste Water Pipe (75mm)

Flush Pipe (32mm)







# Master Washroom

Flat No. 05 & 06

Hot Water

Cold Water

Hot + Cold